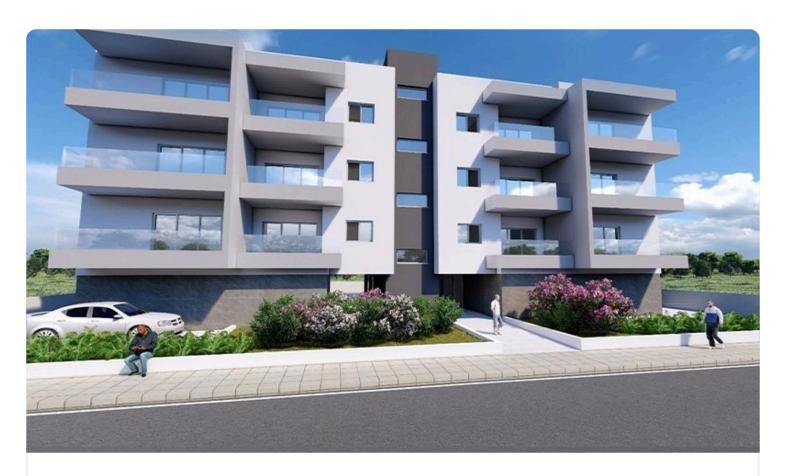

Reference 1472

1 Bedroom Luxury Apartment In Aglatzia

€115,000

Aglantzia, Nicosia

1 Bedroom 1 Bathroom

45 m<sup>2</sup> Covered

## Description

SOLD

Covered veranda

11 m<sup>2</sup>

## Gallery

|           | AP.   | COV.AREA M2 | COV.VER M2           | BED | PARKING  |
|-----------|-------|-------------|----------------------|-----|----------|
| 2** FLOOR | Δ101  | 45 m²       | 11,35 m²             | 1   | 11.50 m² |
|           | Δ 102 | 50 m²       | 12,20 m²             | 1   | 11.50 m² |
|           | Δ 103 | 50 m²       | 12,20 m²             | - 1 | 11.50 m² |
|           | Δ104  | 45 m²       | 11,35 m²             | 1   | 11.50 m² |
|           | Δ 105 | 45 m²       | 11,35 m²             | 1   | 11.50 m² |
|           | Δ 106 | 50 m²       | 12,20 m²             | 1   | 11.50 m² |
|           | Δ107  | 50 m²       | 12,20 m²             | 1   | 11.50 m² |
|           | Δ 108 | 45 m²       | 11,35 m²             | 1   | 11.50 m² |
| Z* FLOOR  | Δ 201 | 45 m²       | 11,35 m²             | 1   | 11.50 m² |
|           | Δ202  | 50 m²       | 12,20 m²             | 1   | 11.50 m² |
|           | Δ 203 | 50 m²       | 12,20 m²             | 1   | 11.50 m² |
|           | Δ 204 | 45 m²       | 11,35 m²             | 1   | 11.50 m² |
|           | Δ 205 | 45 m²       | 11,35 m²             | 1   | 11.50 m² |
|           | Δ 206 | 50 m²       | 12,20 m²             | 1   | 11.50 m² |
|           | Δ 207 | 50 m²       | 12,20 m²             | 1   | 11.50 m² |
|           | Δ 208 | 45 m²       | 11,35 m²             | 1   | 11.50 m² |
| 3º FLOOR  | Δ301  | 45 m²       | 11,35 m²             | 1   | 11.50 m² |
|           | Δ302  | 50 m²       | 12,20 m <sup>2</sup> | 1   | 11.50 m² |
|           | Δ 303 | 50 m²       | 12,20 m²             | 1   | 11.50 m² |
|           | Δ 304 | 45 m²       | 11,35 m²             | 1   | 11.50 m² |
|           | Δ 305 | 45 m²       | 11,35 m²             | - 1 | 11.50 m² |
|           | Δ 306 | 50 m²       | 12,20 m²             | 1   | 11.50 m² |
|           | Δ307  | 50 m²       | 12,20 m²             | 1   | 11.50 m² |
|           | Δ 308 | 45 m²       | 11,35 m²             | 1   | 11.50 m² |