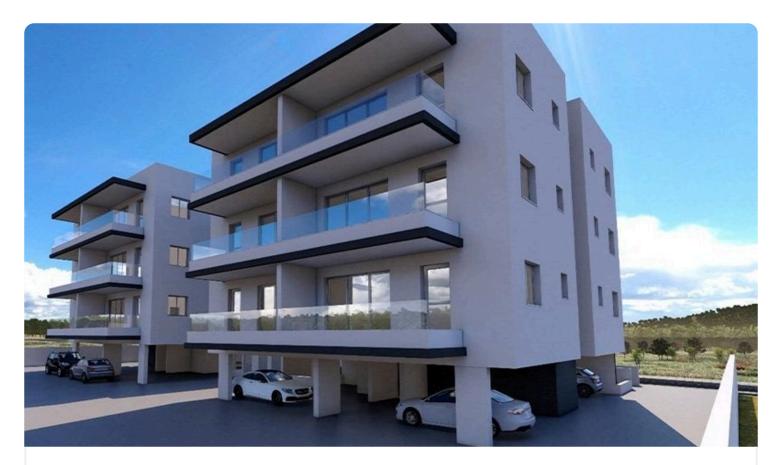

Reference 1471

| Luxury 1 Bedroom Apartment In Aglatzia                                                                                |                                   | €125,000                  |
|-----------------------------------------------------------------------------------------------------------------------|-----------------------------------|---------------------------|
| Aglantzia, Nicosia                                                                                                    | 1 Bedroom 1 Bathroom              | 50 m <sup>2</sup> Covered |
|                                                                                                                       |                                   |                           |
| Description                                                                                                           |                                   |                           |
| SOLD                                                                                                                  | Covered veranda 12 m <sup>2</sup> |                           |
| The 3 floors project consist by 12 apartments. 3 apartment in each floor. It will be erected in a privileged location |                                   |                           |

## Gallery

Storage

1

|                       | AP    | COV.AREA M2          | COV.VER M2           | BED | PARKING              |
|-----------------------|-------|----------------------|----------------------|-----|----------------------|
| 1 <sup>ST</sup> FLOOR | Δ 101 | 50.00 m <sup>2</sup> | 12.25 m <sup>2</sup> | 1   | 11.50 m <sup>2</sup> |
|                       | Δ 102 | 50.00 m <sup>2</sup> | 12.25 m <sup>2</sup> | 1   | 11.50 m <sup>2</sup> |
|                       | Δ 103 | 50.00 m <sup>2</sup> | 12.25 m <sup>2</sup> | 1   | 11.50 m <sup>2</sup> |
|                       | Δ 104 | 50.00 m <sup>2</sup> | 12.25 m <sup>2</sup> | 1   | 11.50 m <sup>2</sup> |
| ~                     | Δ 201 | 50.00 m <sup>2</sup> | 12.25 m <sup>2</sup> | 1   | 11.50 m <sup>2</sup> |
| 2 <sup>ND</sup> FLOOR | Δ 202 | 50.00 m <sup>2</sup> | 12.25 m <sup>2</sup> | 1   | 11.50 m <sup>2</sup> |
| 2                     | Δ 203 | 50.00 m <sup>2</sup> | 12.25 m <sup>2</sup> | 1   | 11.50 m <sup>2</sup> |
|                       | Δ 204 | 50.00 m <sup>2</sup> | 12.25 m <sup>2</sup> | 1   | 11.50 m <sup>2</sup> |
| 3 <sup>10</sup> FLOOR | Δ 301 | 50.00 m <sup>2</sup> | 12.25 m <sup>2</sup> | 1   | 11.50 m <sup>2</sup> |
|                       | Δ 302 | 50.00 m <sup>2</sup> | 12.25 m <sup>2</sup> | 1   | 11.50 m <sup>2</sup> |
|                       | Δ 303 | 50.00 m <sup>2</sup> | 12.25 m <sup>2</sup> | 1   | 11.50 m <sup>2</sup> |
|                       | Δ 304 | 50.00 m <sup>2</sup> | 12.25 m <sup>2</sup> | 1   | 11.50 m <sup>2</sup> |