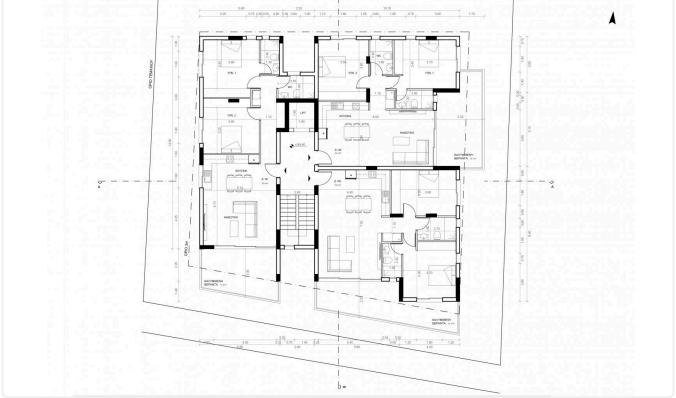

The new energy efficiency apartment building A consists of 6 luxury apartments with comfortable spaces. It is located in one of the most beautiful areas of Nicosia, next to a large green area!

The Apartments on the 2nd floor have an extra room, solar panels, a 75 m2 roof garden and a double parking space.

## Gallery

| FLOOR           | BED | INT.AREA m2                      | COV.VER m2 | ROOF GAR. m2 | STOR. m2                   |
|-----------------|-----|----------------------------------|------------|--------------|----------------------------|
| 1 <sup>st</sup> | 2   | 88,6                             | 18,4       | -            | NO.4<br>3, <u>1 m</u> ²    |
| 1 <sup>st</sup> | 2   | 84,2                             | 20,3       | -            | NO.5<br>3, <u>1 m</u> ²    |
| 1 <sup>st</sup> | 2   | 85,4                             | 23,1       | -            | NO.6<br>3,6 m²             |
| 2 <sup>ND</sup> | 2+1 | 88,6+19,2₌<br><mark>107,8</mark> | 18,4       | 38,4         | NO.1<br>2,2 m <sup>2</sup> |
| 2 <sup>ND</sup> | 2+1 | 84,2+21,2₌<br><mark>105,4</mark> | 20,3       | 74,7         | NO.2<br>2,2 m <sup>2</sup> |
| 2 <sup>ND</sup> | 2+1 | 85,4+21,2₌<br><mark>106,6</mark> | 23,1       | 78,5         | NO.3<br>5,1 m²             |