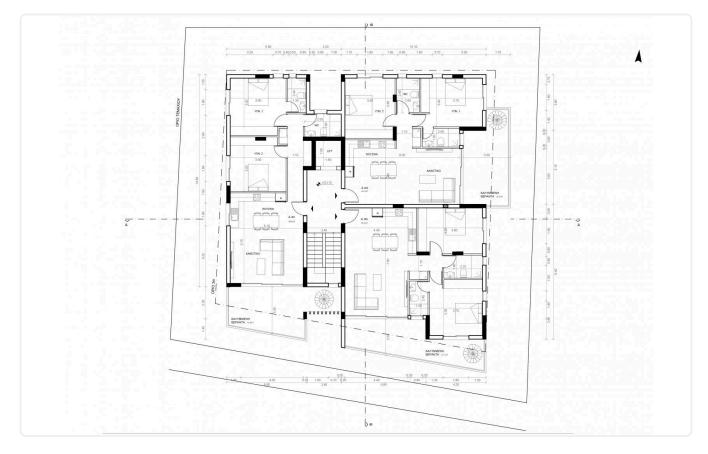

The new energy efficiency apartment building A consists of 6 luxury apartments with comfortable spaces. It is located in one of the most beautiful areas of Nicosia, next to a large green area!

The Apartments on the 2nd floor have an extra room, solar panels, a 75 m2 roof garden and a double parking space.

## Gallery

| FLOOR           | BED | INT.AREA m2                      | COV.VER m2 | ROOF GAR. m2 | STOR. m2                   |
|-----------------|-----|----------------------------------|------------|--------------|----------------------------|
| 1 <sup>st</sup> | 2   | 88,6                             | 18,4       | -            | NO.4<br>3, <u>1 m</u> ²    |
| 1 <sup>st</sup> | 2   | 84,2                             | 20,3       | -            | NO.5<br>3, <u>1 m</u> ²    |
| 1 <sup>st</sup> | 2   | 85,4                             | 23,1       | -            | NO.6<br>3,6 m²             |
| 2 <sup>ND</sup> | 2+1 | 88,6+19,2₌<br><mark>107,8</mark> | 18,4       | 38,4         | NO.1<br>2,2 m <sup>2</sup> |
| 2 <sup>ND</sup> | 2+1 | 84,2+21,2₌<br><mark>105,4</mark> | 20,3       | 74,7         | NO.2<br>2,2 m <sup>2</sup> |
| 2 <sup>ND</sup> | 2+1 | 85,4+21,2₌<br><mark>106,6</mark> | 23,1       | 78,5         | NO.3<br>5,1 m²             |