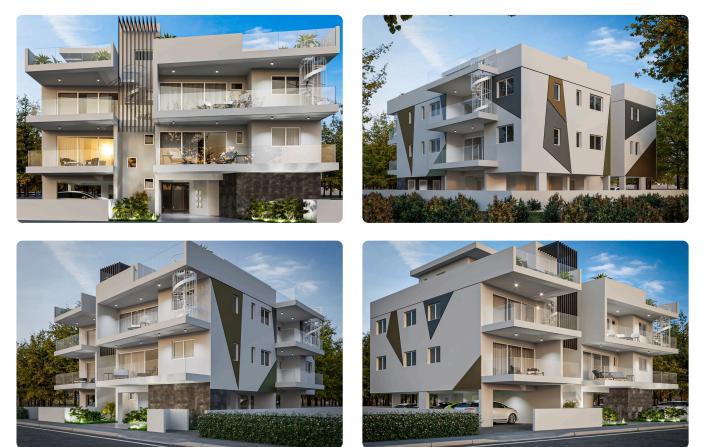

## Gallery

| FLOOR           | BED | INT.AREA m2                      | COV.VER m2 | ROOF GAR. m2 | STOR. m2                   |
|-----------------|-----|----------------------------------|------------|--------------|----------------------------|
| 1 <sup>st</sup> | 2   | 88,6                             | 18,4       | -            | NO.4<br>3, <u>1 m</u> ²    |
| 1 <sup>st</sup> | 2   | 84,2                             | 20,3       | -            | NO.5<br>3, <u>1 m</u> ²    |
| 1 <sup>st</sup> | 2   | 85,4                             | 23,1       | -            | NO.6<br>3,6 m²             |
| 2 <sup>ND</sup> | 2+1 | 88,6+19,2₌<br><mark>107,8</mark> | 18,4       | 38,4         | NO.1<br>2,2 m <sup>2</sup> |
| 2 <sup>ND</sup> | 2+1 | 84,2+21,2₌<br><mark>105,4</mark> | 20,3       | 74,7         | NO.2<br>2,2 m <sup>2</sup> |
| 2 <sup>ND</sup> | 2+1 | 85,4+21,2₌<br><mark>106,6</mark> | 23,1       | 78,5         | NO.3<br>5,1 m²             |