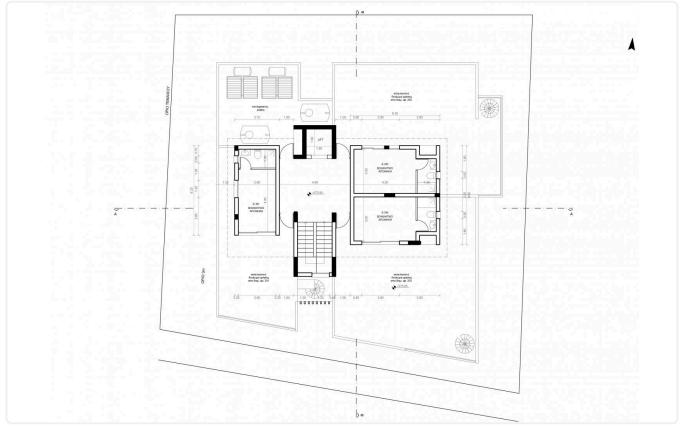

The new energy efficiency apartment building A consists of 6 luxury apartments with comfortable spaces. It is located in one of the most beautiful areas of Nicosia, next to a large green area!

The Apartments on the 2nd floor have an extra room, solar panels, a 75 m2 roof garden and a double parking space.

## Gallery

| FLOOR           | BED | INT.AREA m2                      | COV.VER m2 | ROOF GAR. m2 | STOR. m2                   |
|-----------------|-----|----------------------------------|------------|--------------|----------------------------|
| 1 <sup>st</sup> | 2   | 88,6                             | 18,4       | -            | NO.4<br>3, <u>1 m</u> ²    |
| 1 <sup>st</sup> | 2   | 84,2                             | 20,3       | -            | NO.5<br>3, <u>1 m</u> ²    |
| 1 <sup>st</sup> | 2   | 85,4                             | 23,1       | -            | NO.6<br>3,6 m²             |
| 2 <sup>ND</sup> | 2+1 | 88,6+19,2₌<br><mark>107,8</mark> | 18,4       | 38,4         | NO.1<br>2,2 m <sup>2</sup> |
| 2 <sup>ND</sup> | 2+1 | 84,2+21,2₌<br><mark>105,4</mark> | 20,3       | 74,7         | NO.2<br>2,2 m <sup>2</sup> |
| 2 <sup>ND</sup> | 2+1 | 85,4+21,2₌<br><mark>106,6</mark> | 23,1       | 78,5         | NO.3<br>5,1 m²             |