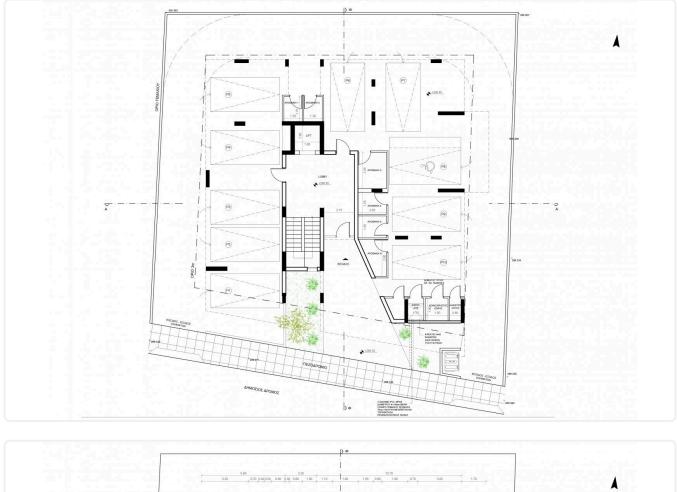

The new energy efficiency apartment building A consists of 6 luxury apartments with comfortable spaces. It is located in one of the most beautiful areas of Nicosia, next to a large green area!

The Apartments on the 2nd floor have an extra room, solar panels, a 75 m2 roof garden and a double parking space.

## Gallery

| FLOOR           | BED | INT.AREA m2                      | COV.VER m2 | ROOF GAR. m2 | STOR. m2                   |
|-----------------|-----|----------------------------------|------------|--------------|----------------------------|
| 1 <sup>st</sup> | 2   | 88,6                             | 18,4       | -            | NO.4<br>3, <u>1 m</u> ²    |
| 1 <sup>st</sup> | 2   | 84,2                             | 20,3       | -            | NO.5<br>3, <u>1 m</u> ²    |
| 1 <sup>st</sup> | 2   | 85,4                             | 23,1       | -            | NO.6<br>3,6 m²             |
| 2 <sup>ND</sup> | 2+1 | 88,6+19,2₌<br><mark>107,8</mark> | 18,4       | 38,4         | NO.1<br>2,2 m <sup>2</sup> |
| 2 <sup>ND</sup> | 2+1 | 84,2+21,2₌<br><mark>105,4</mark> | 20,3       | 74,7         | NO.2<br>2,2 m <sup>2</sup> |
| 2 <sup>ND</sup> | 2+1 | 85,4+21,2₌<br><mark>106,6</mark> | 23,1       | 78,5         | NO.3<br>5,1 m²             |