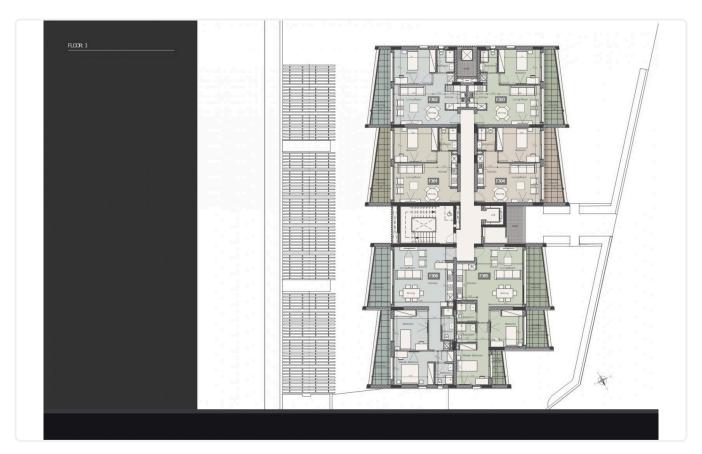

# Gallery

| Nº  | Floor | Туре      | BED | TOTAL AREA |
|-----|-------|-----------|-----|------------|
| 101 | 1     | Apartment | 3   | 164.5      |
| 102 | 1     | Apartment | 2   | 124.1      |
| 103 | 1     | Apartment | 2   | 123.9      |
| 201 | 2     | Apartment | 3   | 160.2      |
| 202 | 2     | Apartment | 2   | 122.1      |
| 203 | 2     | Apartment | 2   | 122.5      |
| 301 | 3     | Apartment | 3   | 161.6      |
| 302 | 3     | Apartment | 2   | 122.5      |
| 303 | 3     | Apartment | 2   | 124.1      |
| 401 | 4     | Penthouse | 3   | 276.2      |
| 402 | 4     | Penthouse | 2   | 200.3      |
| 403 | 4     | Penthouse | 2   | 199.6      |

## Floor plans