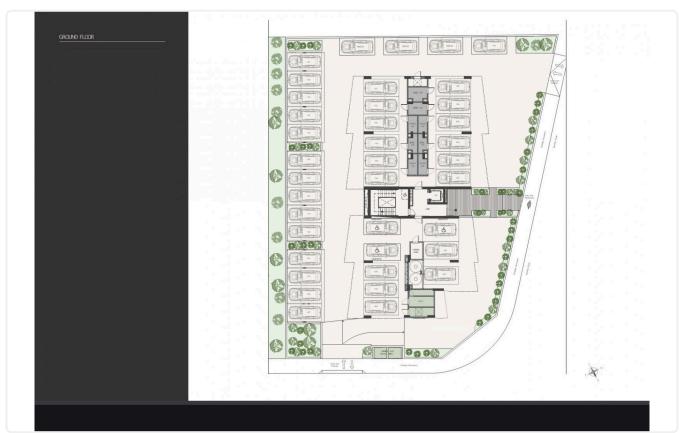

vision

✓ Solar water heater

#### **Features**

En suite Bathroom

Thermal insulation

Sound insulation

# Gallery



| Nº  | Floor | Туре      | BED | TOTAL AREA |
|-----|-------|-----------|-----|------------|
| 101 | 1     | Apartment | 3   | 164.5      |
| 102 | 1     | Apartment | 2   | 124.1      |
| 103 | 1     | Apartment | 2   | 123.9      |
| 201 | 2     | Apartment | 3   | 160.2      |
| 202 | 2     | Apartment | 2   | 122.1      |
| 203 | 2     | Apartment | 2   | 122.5      |
| 301 | 3     | Apartment | 3   | 161.6      |
| 302 | 3     | Apartment | 2   | 122.5      |
| 303 | 3     | Apartment | 2   | 124.1      |
| 401 | 4     | Penthouse | 3   | 276.2      |
| 402 | 4     | Penthouse | 2   | 200.3      |
| 403 | 4     | Penthouse | 2   | 199.6      |





## Floor plans