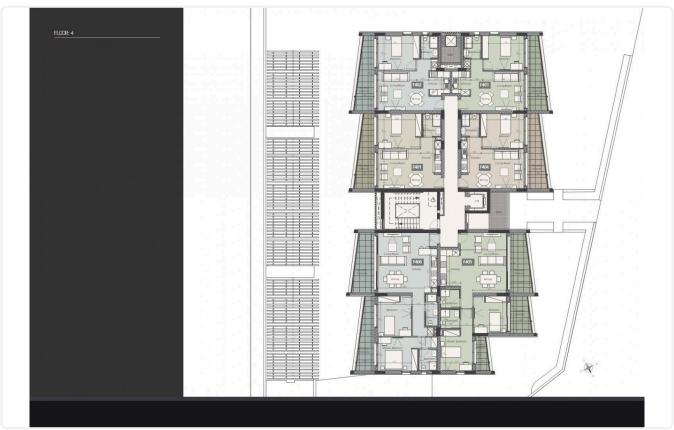

# Gallery

| Nº  | Floor | Туре      | BED | TOTAL AREA |
|-----|-------|-----------|-----|------------|
| 101 | 1     | Apartment | 3   | 164.5      |
| 102 | 1     | Apartment | 2   | 124.1      |
| 103 | 1     | Apartment | 2   | 123.9      |
| 201 | 2     | Apartment | 3   | 160.2      |
| 202 | 2     | Apartment | 2   | 122.1      |
| 203 | 2     | Apartment | 2   | 122.5      |
| 301 | 3     | Apartment | 3   | 161.6      |
| 302 | 3     | Apartment | 2   | 122.5      |
| 303 | 3     | Apartment | 2   | 124.1      |
| 401 | 4     | Penthouse | 3   | 276.2      |
| 402 | 4     | Penthouse | 2   | 200.3      |
| 403 | 4     | Penthouse | 2   | 199.6      |

## Floor plans