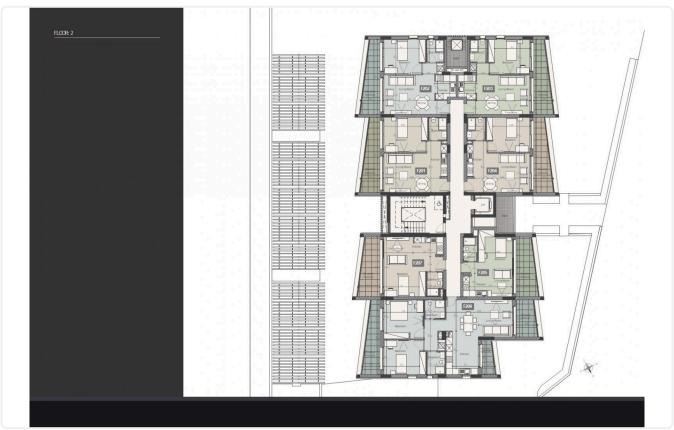

# Gallery

| Nº  | Floor | Туре      | BED | TOTAL AREA |
|-----|-------|-----------|-----|------------|
| 101 | 1     | Apartment | 3   | 164.5      |
| 102 | 1     | Apartment | 2   | 124.1      |
| 103 | 1     | Apartment | 2   | 123.9      |
| 201 | 2     | Apartment | 3   | 160.2      |
| 202 | 2     | Apartment | 2   | 122.1      |
| 203 | 2     | Apartment | 2   | 122.5      |
| 301 | 3     | Apartment | 3   | 161.6      |
| 302 | 3     | Apartment | 2   | 122.5      |
| 303 | 3     | Apartment | 2   | 124.1      |
| 401 | 4     | Penthouse | 3   | 276.2      |
| 402 | 4     | Penthouse | 2   | 200.3      |
| 403 | 4     | Penthouse | 2   | 199.6      |

## Floor plans