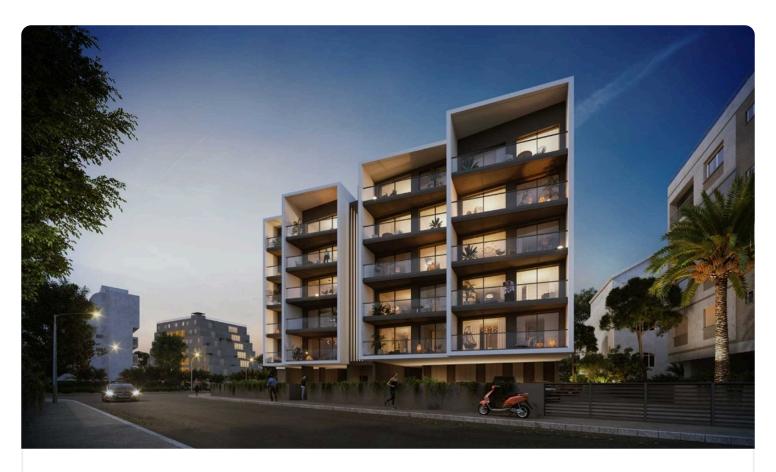

#### Description

- ♦1 bedroom
- ♦Internal Area 49m2

- ◆Energy Efficiency "A"

A beautifully designed development located in a serene area of Strovolos close to the European University and University of Nicosia.

Covered veranda

12 m<sup>2</sup>

Energy efficiency rating

Α

The project consists of 32 units carefully designed to satisfy its residents with distinctive layouts and high standards of finish as well as provide ultimate comfort for a unique lifestyle.