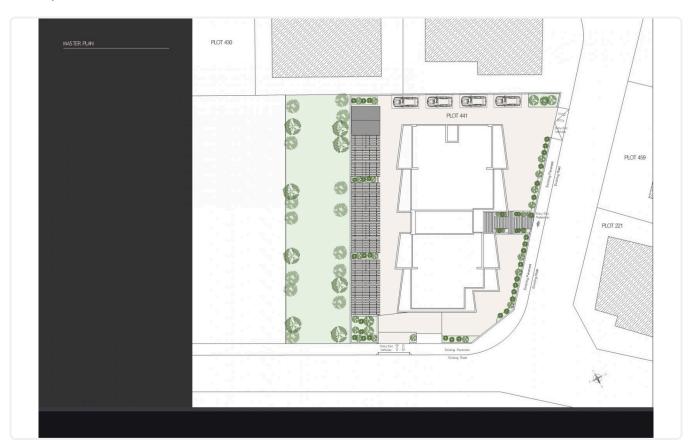

rovision

✓ Solar water heater

#### **Features**

En suite Bathroom

Thermal insulation

Sound insulation

# Gallery



| Nº  | Floor | Туре      | BED | TOTAL AREA |
|-----|-------|-----------|-----|------------|
| 101 | 1     | Apartment | 3   | 164.5      |
| 102 | 1     | Apartment | 2   | 124.1      |
| 103 | 1     | Apartment | 2   | 123.9      |
| 201 | 2     | Apartment | 3   | 160.2      |
| 202 | 2     | Apartment | 2   | 122.1      |
| 203 | 2     | Apartment | 2   | 122.5      |
| 301 | 3     | Apartment | 3   | 161.6      |
| 302 | 3     | Apartment | 2   | 122.5      |
| 303 | 3     | Apartment | 2   | 124.1      |
| 401 | 4     | Penthouse | 3   | 276.2      |
| 402 | 4     | Penthouse | 2   | 200.3      |
| 403 | 4     | Penthouse | 2   | 199.6      |





## Floor plans