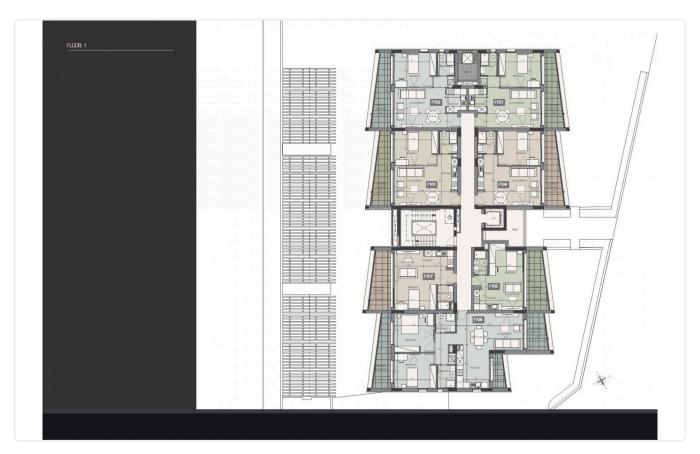

# Gallery

| Nº  | Floor | Туре      | BED | TOTAL AREA |
|-----|-------|-----------|-----|------------|
| 101 | 1     | Apartment | 3   | 164.5      |
| 102 | 1     | Apartment | 2   | 124.1      |
| 103 | 1     | Apartment | 2   | 123.9      |
| 201 | 2     | Apartment | 3   | 160.2      |
| 202 | 2     | Apartment | 2   | 122.1      |
| 203 | 2     | Apartment | 2   | 122.5      |
| 301 | 3     | Apartment | 3   | 161.6      |
| 302 | 3     | Apartment | 2   | 122.5      |
| 303 | 3     | Apartment | 2   | 124.1      |
| 401 | 4     | Penthouse | 3   | 276.2      |
| 402 | 4     | Penthouse | 2   | 200.3      |
| 403 | 4     | Penthouse | 2   | 199.6      |

## Floor plans