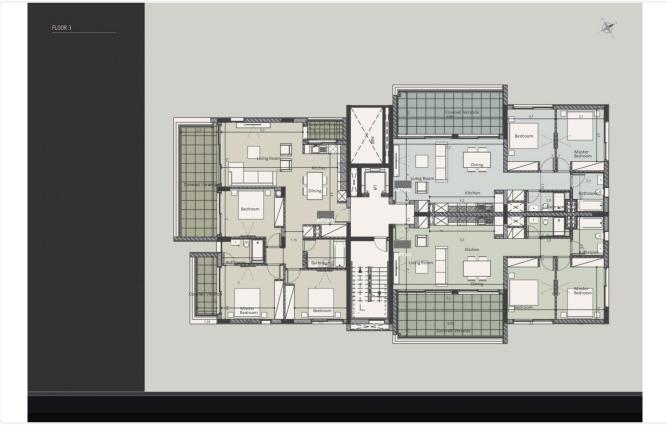

## Gallery

| Nº  | Floor | Туре      | BED | TOTAL AREA |
|-----|-------|-----------|-----|------------|
| 101 | 1     | Apartment | 3   | 164.5      |
| 102 | 1     | Apartment | 2   | 124.1      |
| 103 | 1     | Apartment | 2   | 123.9      |
| 201 | 2     | Apartment | 3   | 160.2      |
| 202 | 2     | Apartment | 2   | 122.1      |
| 203 | 2     | Apartment | 2   | 122.5      |
| 301 | 3     | Apartment | 3   | 161.6      |
| 302 | 3     | Apartment | 2   | 122.5      |
| 303 | 3     | Apartment | 2   | 124.1      |
| 401 | 4     | Penthouse | 3   | 276.2      |
| 402 | 4     | Penthouse | 2   | 200.3      |
| 403 | 4     | Penthouse | 2   | 199.6      |

# Floor plans