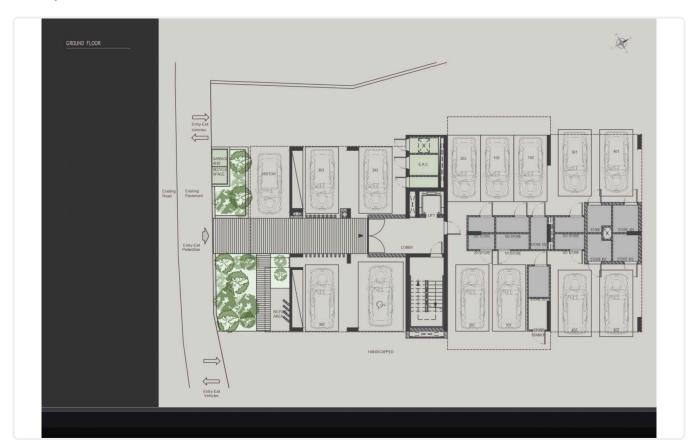

rovision

✓ Solar water heater

#### **Features**

En suite Bathroom

Thermal insulation

Sound insulation

## Gallery



| Nº  | Floor | Туре      | BED | TOTAL AREA |
|-----|-------|-----------|-----|------------|
| 101 | 1     | Apartment | 3   | 164.5      |
| 102 | 1     | Apartment | 2   | 124.1      |
| 103 | 1     | Apartment | 2   | 123.9      |
| 201 | 2     | Apartment | 3   | 160.2      |
| 202 | 2     | Apartment | 2   | 122.1      |
| 203 | 2     | Apartment | 2   | 122.5      |
| 301 | 3     | Apartment | 3   | 161.6      |
| 302 | 3     | Apartment | 2   | 122.5      |
| 303 | 3     | Apartment | 2   | 124.1      |
| 401 | 4     | Penthouse | 3   | 276.2      |
| 402 | 4     | Penthouse | 2   | 200.3      |
| 403 | 4     | Penthouse | 2   | 199.6      |





# Floor plans