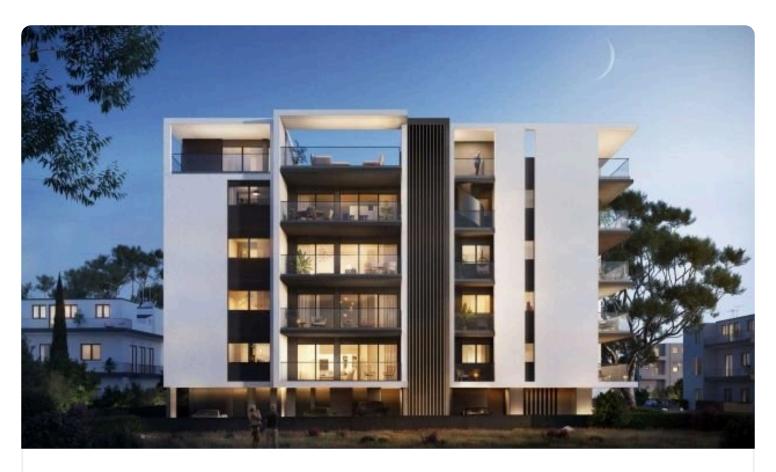

#### Description

- ♦Internal Area 80m2

- ◆Energy Efficiency "A"

A luxury residential complex, state of the art project designed, features finished luxury residences of 11 two and three bedroom apartments with a common swimming pool, gym and many other features.

Floor to ceiling double glazing thermal glass windows look out onto large spacious terraces which enjoy panoramic city views of Nicosia.

Richly designed modern architecture blends the interior and exterior spaces into a warm, elegant mix of offerings to allow you

Covered veranda

Energy efficiency rating

Α

23.7 m<sup>2</sup>

to enjoy every moment.

Focused on sophisticated details and understated style, this is an address to be envied, the go-to destination for the discerning buyer.

Panoramic city views; Quiet tranquil area; All amenities within moments away; Large spacious verandas; Penthouses with roof gardens with barbecue area and Jacuzzi; High standard of finish.

Fully completed finishings
Laminate floors in living areas and bedrooms;
Ceramic tiles in the toilets and bathrooms;
Security and fireproof entrance doors;
Intercom system;
Provisions for A/C;
High standard sanitary ware from European brands;
Thermal aluminum window frames with double glazing;
High standard kitchen cabinets;
Penthouses enjoy private roof terraces with jacuzzi.