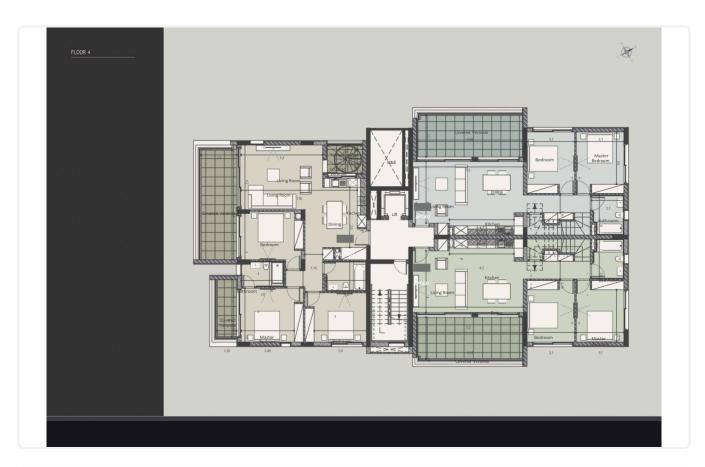

## Gallery

| Nº  | Floor | Туре      | BED | TOTAL AREA |
|-----|-------|-----------|-----|------------|
| 101 | 1     | Apartment | 3   | 164.5      |
| 102 | 1     | Apartment | 2   | 124.1      |
| 103 | 1     | Apartment | 2   | 123.9      |
| 201 | 2     | Apartment | 3   | 160.2      |
| 202 | 2     | Apartment | 2   | 122.1      |
| 203 | 2     | Apartment | 2   | 122.5      |
| 301 | 3     | Apartment | 3   | 161.6      |
| 302 | 3     | Apartment | 2   | 122.5      |
| 303 | 3     | Apartment | 2   | 124.1      |
| 401 | 4     | Penthouse | 3   | 276.2      |
| 402 | 4     | Penthouse | 2   | 200.3      |
| 403 | 4     | Penthouse | 2   | 199.6      |

# Floor plans