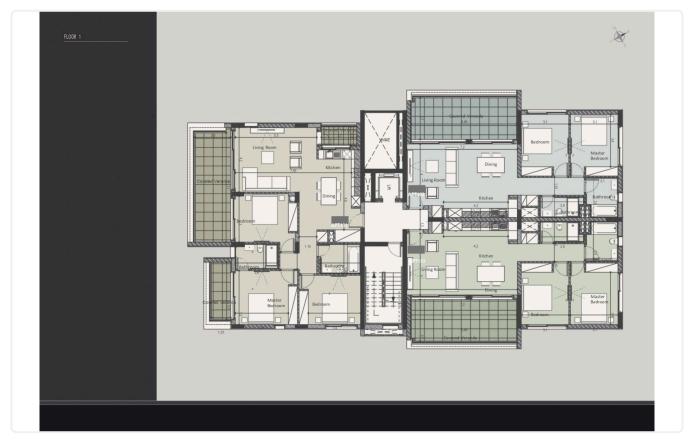

# Floor plans

## Gallery

| Nº  | Floor | Туре      | BED | TOTAL AREA |
|-----|-------|-----------|-----|------------|
| 101 | 1     | Apartment | 3   | 164.5      |
| 102 | 1     | Apartment | 2   | 124.1      |
| 103 | 1     | Apartment | 2   | 123.9      |
| 201 | 2     | Apartment | 3   | 160.2      |
| 202 | 2     | Apartment | 2   | 122.1      |
| 203 | 2     | Apartment | 2   | 122.5      |
| 301 | 3     | Apartment | 3   | 161.6      |
| 302 | 3     | Apartment | 2   | 122.5      |
| 303 | 3     | Apartment | 2   | 124.1      |
| 401 | 4     | Penthouse | 3   | 276.2      |
| 402 | 4     | Penthouse | 2   | 200.3      |
| 403 | 4     | Penthouse | 2   | 199.6      |