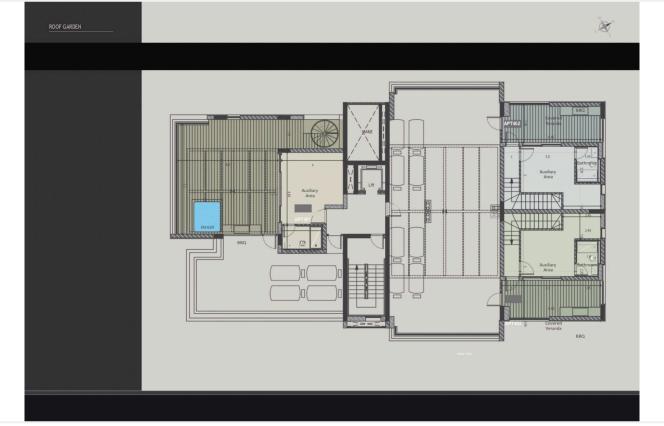

Panoramic city views; Quiet tranquil area; All amenities within moments away; Large spacious verandas; Penthouses with roof gardens with barbecue area and Jacuzzi; High standard of finish.

Fully completed finishings
Laminate floors in living areas and bedrooms;
Ceramic tiles in the toilets and bathrooms;
Security and fireproof entrance doors;
Intercom system;
Provisions for A/C;
High standard sanitary ware from European brands;
Thermal aluminum window frames with double glazing;
High standard kitchen cabinets;
Penthouses enjoy private roof terraces with jacuzzi.

# Floor plans