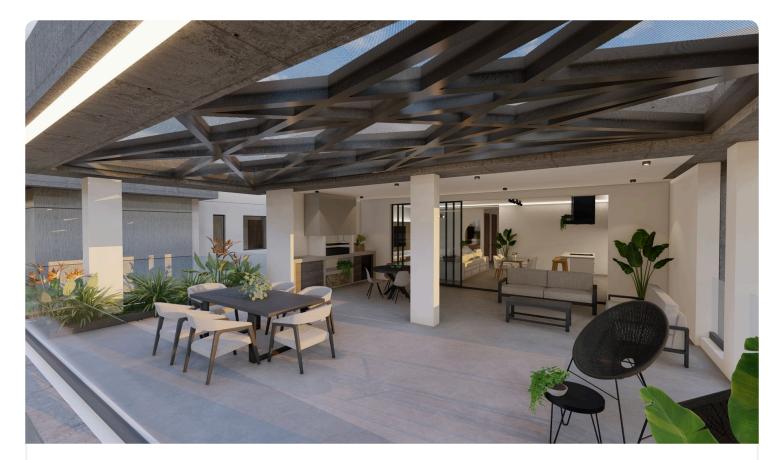

#### Description

SOLD

Highly functional, spacious, modern and comfort is what characterises all of the apartment's interior.

Government grant – up to 60.000 €

The financial assistance will be granted to the beneficiaries who meet specific criteria and conditions. http://www.moi.gov.cy/moi/moiup/moi.nsf/All/ 31C60A18C2CE1F3EC2258597001F14AB?OpenDocument

The project consists of 4th floors of apartments with two, three and four bedrooms.

Each apartment in general, is highly functional with spacious bedrooms and living spaces as well as large covered verandas. Modern and luxury design are the main characteristics of all of the apartment's interior.