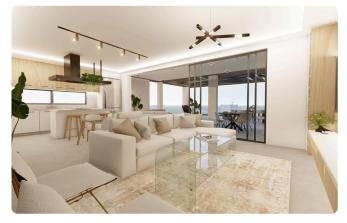

#### Description

SOLD

Highly functional, spacious, modern and comfort is what characterises all of the apartment's interior.

Government grant – up to 60.000 €

The financial assistance will be granted to the beneficiaries who meet specific criteria and conditions. http://www.moi.gov.cy/moi/moiup/moi.nsf/All/ 31C60A18C2CE1F3EC2258597001F14AB?OpenDocument

The project consists of 4th floors of apartments with two, three and four bedrooms.

Each apartment in general, is highly functional with spacious bedrooms and living spaces as well as large covered verandas. Modern and luxury design are the main characteristics of all of the apartment's interior.