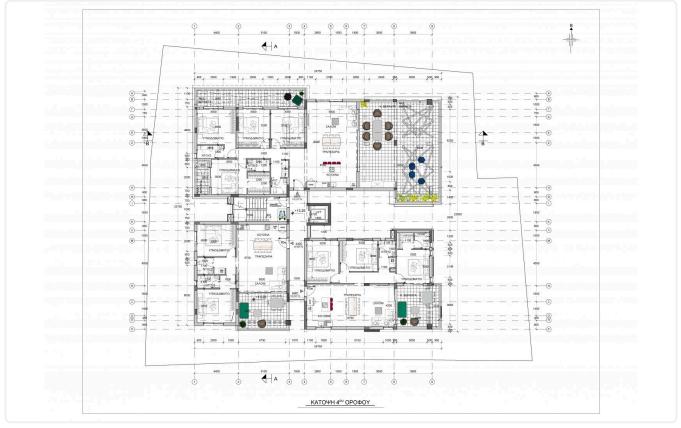

The project consists of 4th floors of apartments with two, three and four bedrooms.

Each apartment in general, is highly functional with spacious bedrooms and living spaces as well as large covered verandas. Modern and luxury design are the main characteristics of all of the apartment's interior.

## Floor plans