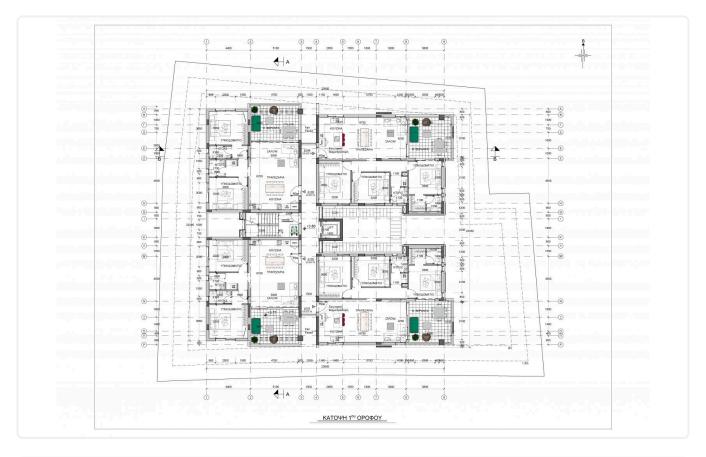

The project consists of 4th floors of apartments with two, three and four bedrooms.

Each apartment in general, is highly functional with spacious bedrooms and living spaces as well as large covered verandas. Modern and luxury design are the main characteristics of all of the apartment's interior.

## Floor plans