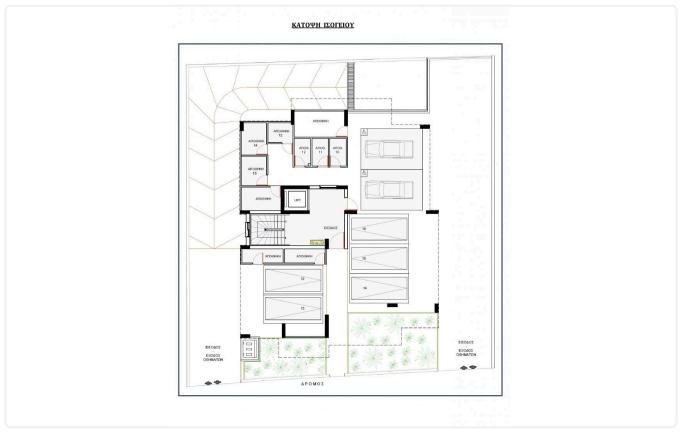

ry good investment opportunity with a high return on capital.





### **Facilities**

- ✓ Aircondition · Provision
- Storage
- Solar photovoltaic panels

- ✓ Parking · Covered
- Solar water heater

#### **Features**

- Connected to electric mains
- Thermal insulation

Municipal water/sewage

## Gallery





| APARTMENTS       | BED | INT.AREA m2 | COV.VER. m2 | STORAGE m2 | TOTAL m |
|------------------|-----|-------------|-------------|------------|---------|
| .01 /201/301/401 | 2   | 75,00       | 17,50       | ~ 4,00     | 96,50   |
| .02 /202/302/402 | 1   | 50,00       | 9,50        | ~ 4,00     | 63,50   |
| .03 /203/303/403 | 1   | 50,00       | 10,50       | ~ 4,00     | 64,50   |
| .04 /204/304/404 | 1   | 45,00       | 10,00       | ~ 4,00     | 59,00   |





# Floor plans