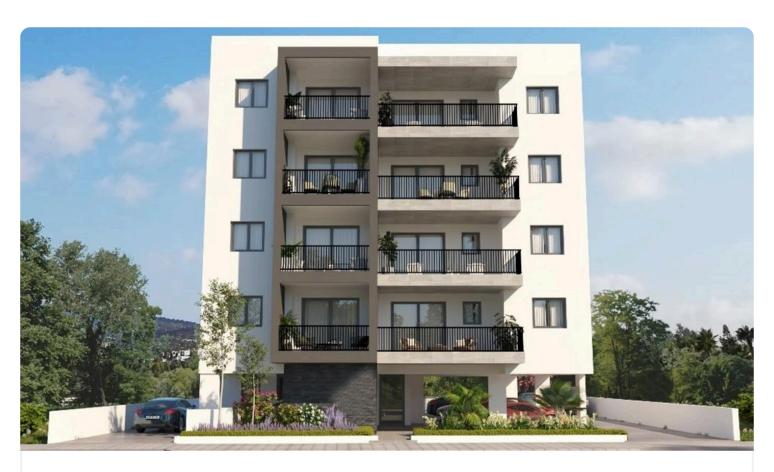

The building consists of 16 apartments on four floors. Each floor consists of 4 apartments, one of 2 bedrooms and three of 1 bedrooms. All apartments include covered parking and storage.

What distinguishes this particular project is the functional and ergonomic design of the spaces, the high quality of construction, the energy efficiency of the building (category A+) and the high quality materials.

## Gallery

| APARTMENTS       | BED | INT.AREA m2 | COV.VER. m2 | STORAGE m2 | TOTAL m |
|------------------|-----|-------------|-------------|------------|---------|
| .01 /201/301/401 | 2   | 75,00       | 17,50       | ~ 4,00     | 96,50   |
| .02 /202/302/402 | 1   | 50,00       | 9,50        | ~ 4,00     | 63,50   |
| .03 /203/303/403 | 1   | 50,00       | 10,50       | ~ 4,00     | 64,50   |
| .04 /204/304/404 | 1   | 45,00       | 10,00       | ~ 4,00     | 59,00   |