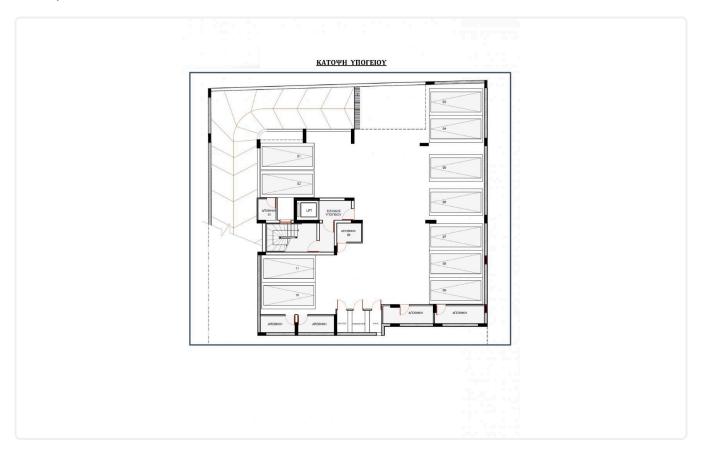

very good investment opportunity with a high return on capital.





### **Facilities**

- ✓ Aircondition · Provision
- Storage
- Solar photovoltaic panels

- ✓ Parking · Covered
- Solar water heater

#### **Features**

- Connected to electric mains
- Thermal insulation

Municipal water/sewage

## Gallery





| APARTMENTS       | BED | INT.AREA m2 | COV.VER. m2 | STORAGE m2 | TOTAL m |
|------------------|-----|-------------|-------------|------------|---------|
| .01 /201/301/401 | 2   | 75,00       | 17,50       | ~ 4,00     | 96,50   |
| .02 /202/302/402 | 1   | 50,00       | 9,50        | ~ 4,00     | 63,50   |
| .03 /203/303/403 | 1   | 50,00       | 10,50       | ~ 4,00     | 64,50   |
| .04 /204/304/404 | 1   | 45,00       | 10,00       | ~ 4,00     | 59,00   |





# Floor plans