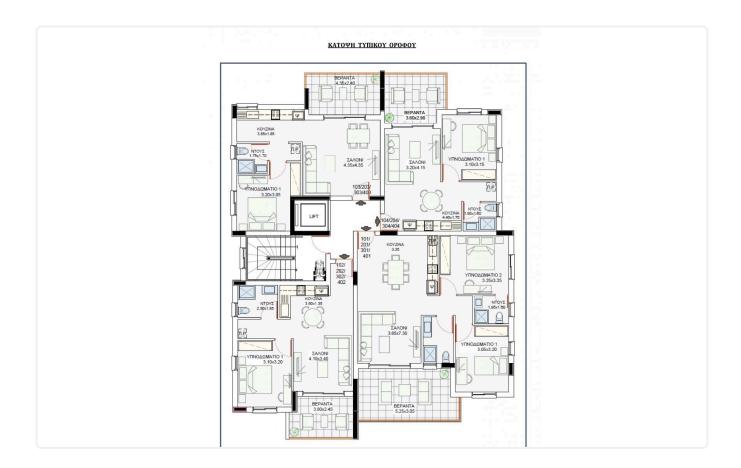

# Floor plans

## Gallery

| APARTMENTS       | BED | INT.AREA m2 | COV.VER. m2 | STORAGE m2 | TOTAL m |
|------------------|-----|-------------|-------------|------------|---------|
| .01 /201/301/401 | 2   | 75,00       | 17,50       | ~ 4,00     | 96,50   |
| .02 /202/302/402 | 1   | 50,00       | 9,50        | ~ 4,00     | 63,50   |
| .03 /203/303/403 | 1   | 50,00       | 10,50       | ~ 4,00     | 64,50   |
| .04 /204/304/404 | 1   | 45,00       | 10,00       | ~ 4,00     | 59,00   |