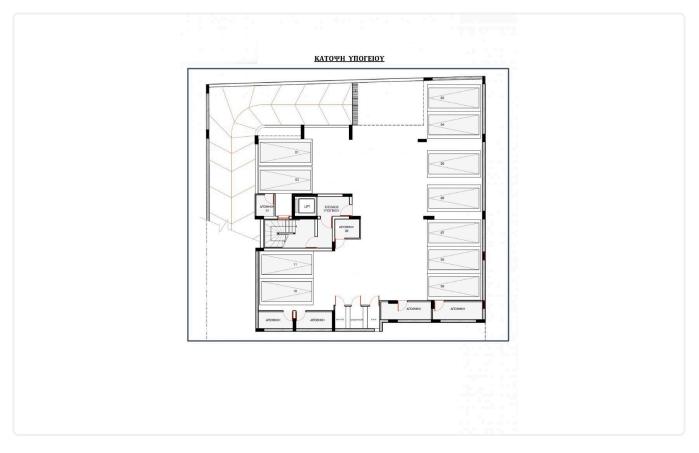

## Floor plans

The building consists of 16 apartments on four floors. Each floor consists of 4 apartments, one of 2 bedrooms and three of 1 bedrooms. All apartments include covered parking and storage.

What distinguishes this particular project is the functional and ergonomic design of the spaces, the high quality of construction, the energy efficiency of the building (category A+) and the high quality materials.