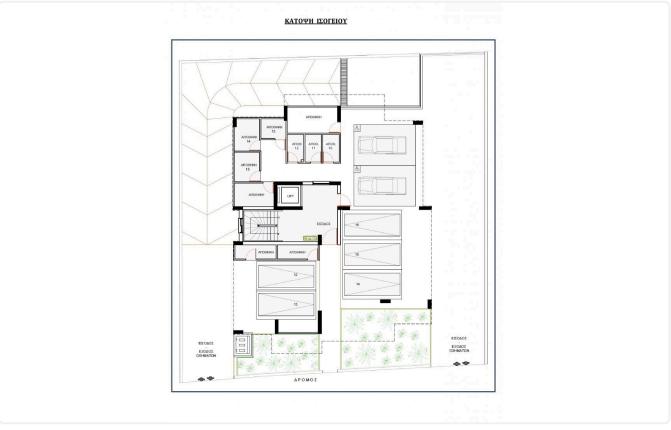

## Floor plans

The building consists of 16 apartments on four floors. Each floor consists of 4 apartments, one of 2 bedrooms and three of 1 bedrooms. All apartments include covered parking and storage.

What distinguishes this particular project is the functional and ergonomic design of the spaces, the high quality of construction, the energy efficiency of the building (category A+) and the high quality materials.