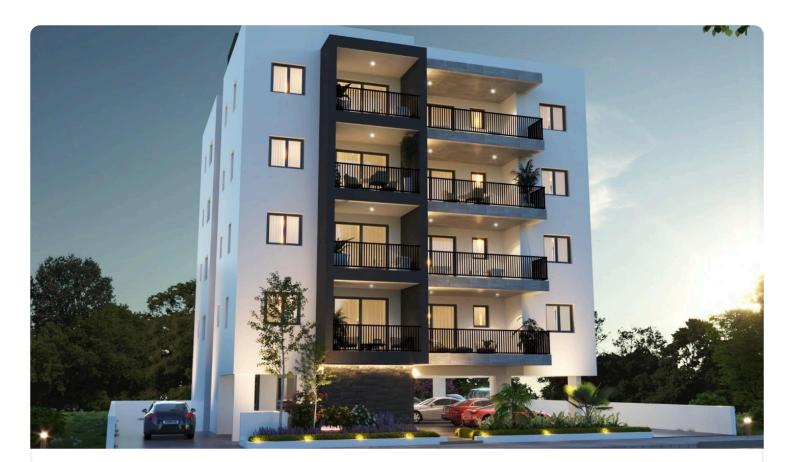

#### Description

The project is being built in a quiet privileged area in Nicosia Municipality near Frederick University. The location of the project offers easy access to the city center as well as to the shops and amenities of the surrounding area (e.g. supermarkets, petrol station, gym, Frederick University, schools, shops, public transport and recreational areas).

The building consists of 16 apartments on four floors. Each floor consists of 4 apartments, one of 2 bedrooms and three of 1 bedrooms. All apartments include covered parking and storage.

What distinguishes this particular project is the functional and ergonomic design of the spaces, the high quality of construction, the energy efficiency of the building (category A+) and the high quality materials.

These apartments are considered ideal for owners who want easy access to the center of Nicosia and at the same time to be in

| Covered veranda             | 17.5 m²            |
|-----------------------------|--------------------|
| Parking spaces              | 1                  |
| Energy efficiency<br>rating | А                  |
| Status                      | Under construction |

a quiet residential area and also as a very good investment opportunity with a high return on capital.