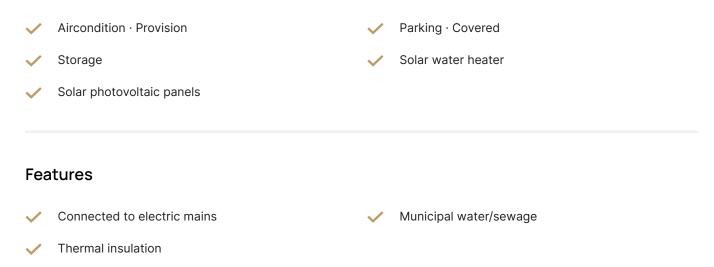

bedrooms. All apartments include covered parking and storage.

What distinguishes this particular project is the functional and ergonomic design of the spaces, the high quality of construction, the energy efficiency of the building (category A+) and the high quality materials.

These apartments are considered ideal for owners who want easy access to the center of Nicosia and at the same time to be in

| Covered veranda             | 17.5 m²            |
|-----------------------------|--------------------|
| Parking spaces              | 1                  |
| Energy efficiency<br>rating | А                  |
| Status                      | Under construction |





a quiet residential area and also as a very good investment opportunity with a high return on capital.





### Facilities



### Gallery





| APARTMENTS       | BED | INT.AREA m2 | COV.VER. m2 | STORAGE m2 | TOTAL m |
|------------------|-----|-------------|-------------|------------|---------|
| .01 /201/301/401 | 2   | 75,00       | 17,50       | ~ 4,00     | 96,50   |
| .02 /202/302/402 | 1   | 50,00       | 9,50        | ~ 4,00     | 63,50   |
| .03 /203/303/403 | 1   | 50,00       | 10,50       | ~ 4,00     | 64,50   |
| .04 /204/304/404 | 1   | 45,00       | 10,00       | ~ 4,00     | 59,00   |





## Floor plans