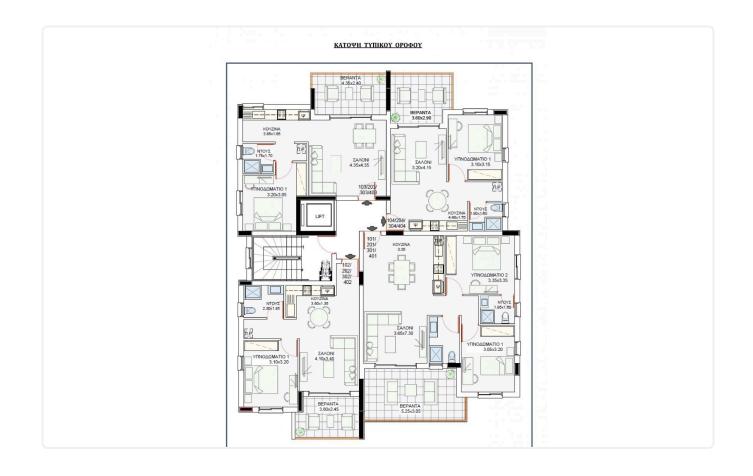

## Floor plans

The building consists of 16 apartments on four floors. Each floor consists of 4 apartments, one of 2 bedrooms and three of 1 bedrooms. All apartments include covered parking and storage.

What distinguishes this particular project is the functional and ergonomic design of the spaces, the high quality of construction, the energy efficiency of the building (category A+) and the high quality materials.

### Gallery

| APARTMENTS       | BED | INT.AREA m2 | COV.VER. m2 | STORAGE m2 | TOTAL m |
|------------------|-----|-------------|-------------|------------|---------|
| .01 /201/301/401 | 2   | 75,00       | 17,50       | ~ 4,00     | 96,50   |
| .02 /202/302/402 | 1   | 50,00       | 9,50        | ~ 4,00     | 63,50   |
| .03 /203/303/403 | 1   | 50,00       | 10,50       | ~ 4,00     | 64,50   |
| .04 /204/304/404 | 1   | 45,00       | 10,00       | ~ 4,00     | 59,00   |