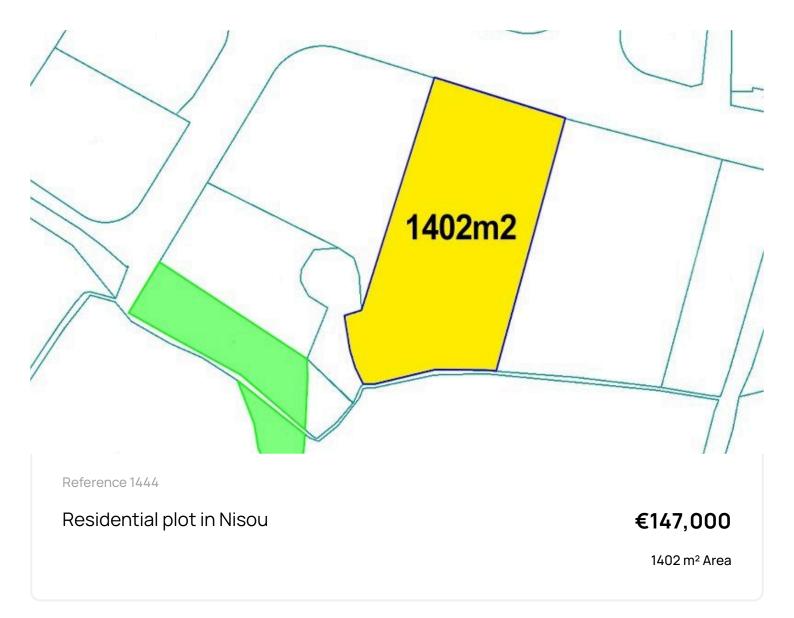

## Description

Residential plot in an excellent residential area of Nisou, just 700 meters from the Nicosia – Limassol motorway.

It is within reach of necessary services and amenities, schools, restaurants, banks, and supermarkets nearby, it is an excellent choice for families.

It enjoys easy access to the village center, but also good access to the motorway.

The plot has a regular shape, even surface and a frontage of approximately 25 meters.

It abuts onto a public registered road along its northern boundary and a river along its southern boundary.

It is suitable for the construction of a residential building.

Plot **1402 m**<sup>2</sup>