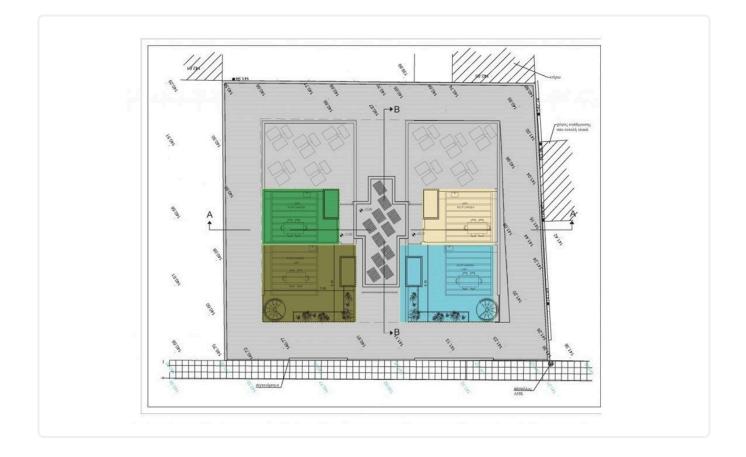

## Gallery

| SPECIFICATIONS                | 101              | 102              | 103                | 201              | 202              | 203              | 204              | 301                | 302               |
|-------------------------------|------------------|------------------|--------------------|------------------|------------------|------------------|------------------|--------------------|-------------------|
| Inside Area                   | 46m <sup>2</sup> | 46m <sup>2</sup> | 90m <sup>2</sup>   | 45m <sup>2</sup> | 75m <sup>2</sup> | 45m <sup>2</sup> | 75m <sup>2</sup> | 115m <sup>2</sup>  | 115m <sup>2</sup> |
| Covered Verandas              | 8m <sup>2</sup>  | 8m <sup>2</sup>  | 16.5m <sup>2</sup> | 7m <sup>2</sup>  | 12m <sup>2</sup> | 7m <sup>2</sup>  | 12m <sup>2</sup> | 14.5m <sup>2</sup> | 14.5m             |
| Bedrooms                      | 1                | 1                | 2                  | 1                | 2                | 1                | 2                | 3                  | 3                 |
| Parking                       | Yes              | Yes              | Yes                | Yes              | Yes              | Yes              | Yes              | Yes                | Yes               |
| Playroom/Office               | _                | -                | -                  | -                | -                | -                | -                | -                  | -                 |
| WC / Shower                   | 1                | 1                | 1                  | 1                | 1                | 1                | 1                | 1                  | 1                 |
| Roof Garden                   | -m <sup>2</sup>  | -m <sup>2</sup>  | -m <sup>2</sup>    | -                | 27m <sup>2</sup> | -                | 27m <sup>2</sup> | 46m <sup>2</sup>   | 46m <sup>2</sup>  |
| Thermal Facade                | Yes              | Yes              | Yes                | Yes              | Yes              | Yes              | Yes              | Yes                | Yes               |
| Energy Efficiency<br>Class A+ | Yes              | Yes              | Yes                | Yes              | Yes              | Yes              | Yes              | Yes                | Yes               |
| Heat Insulation<br>Materials  | Yes              | Yes              | Yes                | Yes              | Yes              | Yes              | Yes              | Yes                | Yes               |

# Floor plans