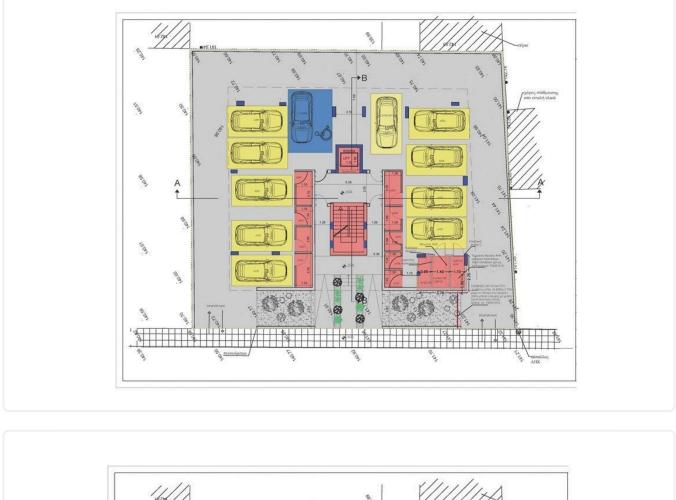

# Floor plans

## Gallery

| SPECIFICATIONS                | 101              | 102              | 103                | 201              | 202              | 203              | 204              | 301                | 302               |
|-------------------------------|------------------|------------------|--------------------|------------------|------------------|------------------|------------------|--------------------|-------------------|
| Inside Area                   | 46m <sup>2</sup> | 46m <sup>2</sup> | 90m <sup>2</sup>   | 45m <sup>2</sup> | 75m <sup>2</sup> | 45m <sup>2</sup> | 75m <sup>2</sup> | 115m <sup>2</sup>  | 115m <sup>2</sup> |
| Covered Verandas              | 8m <sup>2</sup>  | 8m <sup>2</sup>  | 16.5m <sup>2</sup> | 7m <sup>2</sup>  | 12m <sup>2</sup> | 7m <sup>2</sup>  | 12m <sup>2</sup> | 14.5m <sup>2</sup> | 14.5m             |
| Bedrooms                      | 1                | 1                | 2                  | 1                | 2                | 1                | 2                | 3                  | 3                 |
| Parking                       | Yes              | Yes              | Yes                | Yes              | Yes              | Yes              | Yes              | Yes                | Yes               |
| Playroom/Office               | _                | -                | -                  | -                | -                | -                | -                | -                  | -                 |
| WC / Shower                   | 1                | 1                | 1                  | 1                | 1                | 1                | 1                | 1                  | 1                 |
| Roof Garden                   | -m <sup>2</sup>  | -m <sup>2</sup>  | -m <sup>2</sup>    | -                | 27m <sup>2</sup> | -                | 27m <sup>2</sup> | 46m <sup>2</sup>   | 46m <sup>2</sup>  |
| Thermal Facade                | Yes              | Yes              | Yes                | Yes              | Yes              | Yes              | Yes              | Yes                | Yes               |
| Energy Efficiency<br>Class A+ | Yes              | Yes              | Yes                | Yes              | Yes              | Yes              | Yes              | Yes                | Yes               |
| Heat Insulation<br>Materials  | Yes              | Yes              | Yes                | Yes              | Yes              | Yes              | Yes              | Yes                | Yes               |