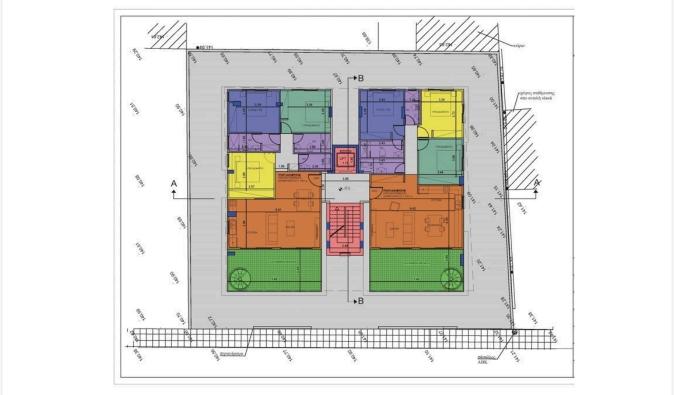

# Floor plans

## Gallery

| SPECIFICATIONS                | 101              | 102              | 103                | 201              | 202              | 203              | 204              | 301                | 302               |
|-------------------------------|------------------|------------------|--------------------|------------------|------------------|------------------|------------------|--------------------|-------------------|
| Inside Area                   | 46m <sup>2</sup> | 46m <sup>2</sup> | 90m <sup>2</sup>   | 45m <sup>2</sup> | 75m <sup>2</sup> | 45m <sup>2</sup> | 75m <sup>2</sup> | 115m <sup>2</sup>  | 115m <sup>2</sup> |
| Covered Verandas              | 8m <sup>2</sup>  | 8m <sup>2</sup>  | 16.5m <sup>2</sup> | 7m <sup>2</sup>  | 12m <sup>2</sup> | 7m <sup>2</sup>  | 12m <sup>2</sup> | 14.5m <sup>2</sup> | 14.5m             |
| Bedrooms                      | 1                | 1                | 2                  | 1                | 2                | 1                | 2                | 3                  | 3                 |
| Parking                       | Yes              | Yes              | Yes                | Yes              | Yes              | Yes              | Yes              | Yes                | Yes               |
| Playroom/Office               | _                | -                | -                  | -                | -                | -                | -                | -                  | -                 |
| WC / Shower                   | 1                | 1                | 1                  | 1                | 1                | 1                | 1                | 1                  | 1                 |
| Roof Garden                   | -m <sup>2</sup>  | -m <sup>2</sup>  | -m <sup>2</sup>    | -                | 27m <sup>2</sup> | -                | 27m <sup>2</sup> | 46m <sup>2</sup>   | 46m <sup>2</sup>  |
| Thermal Facade                | Yes              | Yes              | Yes                | Yes              | Yes              | Yes              | Yes              | Yes                | Yes               |
| Energy Efficiency<br>Class A+ | Yes              | Yes              | Yes                | Yes              | Yes              | Yes              | Yes              | Yes                | Yes               |
| Heat Insulation<br>Materials  | Yes              | Yes              | Yes                | Yes              | Yes              | Yes              | Yes              | Yes                | Yes               |