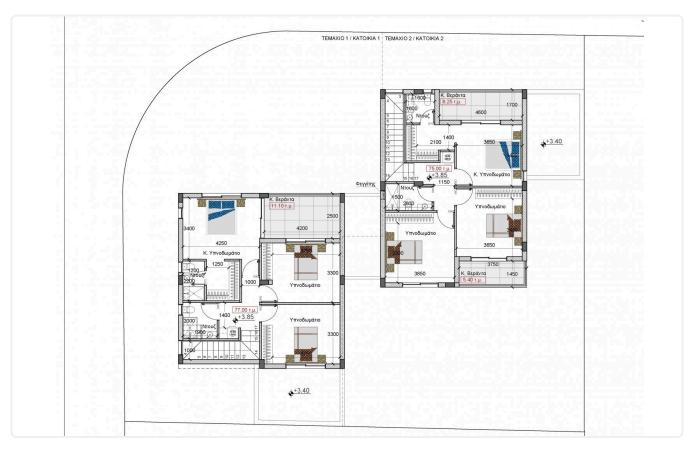

# Floor plans

House consisting of open plan living room-sitting room-dining room-kitchen and guest toilet on the ground floor.

Large covered and uncovered terraces.

Upstairs 3 bedrooms, one of which have a private bathroom, a separate full bathroom and a large wardrobe.