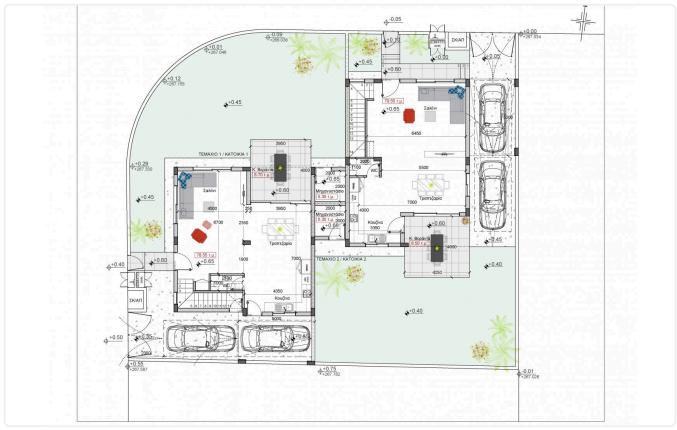

## Gallery

| BED. | COV.AREA m <sup>2</sup> | BOILER m <sup>2</sup> | COV. VER. m <sup>2</sup> | PLOT m <sup>2</sup> |
|------|-------------------------|-----------------------|--------------------------|---------------------|
| 3    | 155.55                  | 5.35                  | 19.80                    | 269                 |
| 3    | 154.09                  | 5.35                  | 22.15                    | 269                 |

# Floor plans