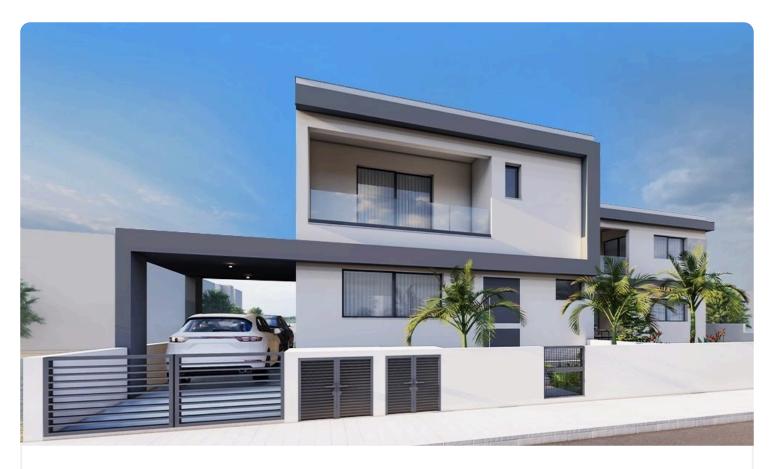

### New 3 bed house in Kallithea-Carlsberg

€275,000 +VAT

Kalithea / Carlsberg, Nicosia

3 Bedrooms

3 Bathrooms 174 m<sup>2</sup> Covered

#### Description

- ♦Internal Area 155m2
- ♦Plot Area 269m2
- ◆Energy Efficiency "A"

Newly built (off plan) two-storey semi-detached house in a beautiful area in Kallithea Dali.

A residential development for modern houses on large plots is located in a new popular area of Nicosia, with excellent access to the highway and the city center.

House consisting of open plan living room-sitting room-dining room-kitchen and guest toilet on the ground floor.

Large covered and uncovered terraces.

Upstairs 3 bedrooms, one of which have a private bathroom, a separate full bathroom and a large wardrobe.

Plot 269 m<sup>2</sup>

Covered veranda 19 m<sup>2</sup>

Parking spaces

Energy efficiency rating

Under

Status construction

Exterior large yard. front and rear with the possibility of a private pool, optional, at an additional cost.