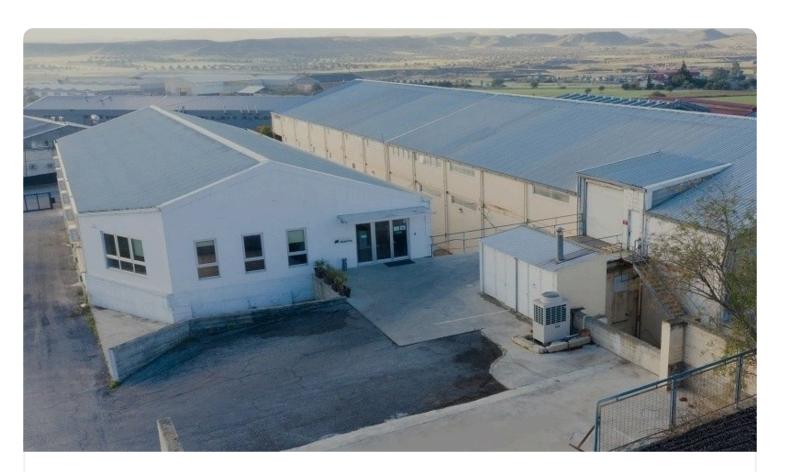

## Big Warehouse in Tseri

Tseri, Nicosia 5636 m² Covered

## Description

The property falls within the administrative boundaries of Tseri Municipality in Nicosia District.

The parcel has an irregular shape and inclined surface to the south. It is on the same level with the road which abuts its southern boundary with a total frontage of about 80 meters.

The industrial unit/factory has 3 blocks / units and the guard room. The western part consists of a ground floor with open storage spaces, the first floor with open work areas, offices, laboratory, men and women changing rooms, kitchen and is currently leased. The eastern part consists of the ground floor and the first floor with open storage spaces. The northern part/auxiliary factory storage consists of 3 units/rooms including lab and working space.