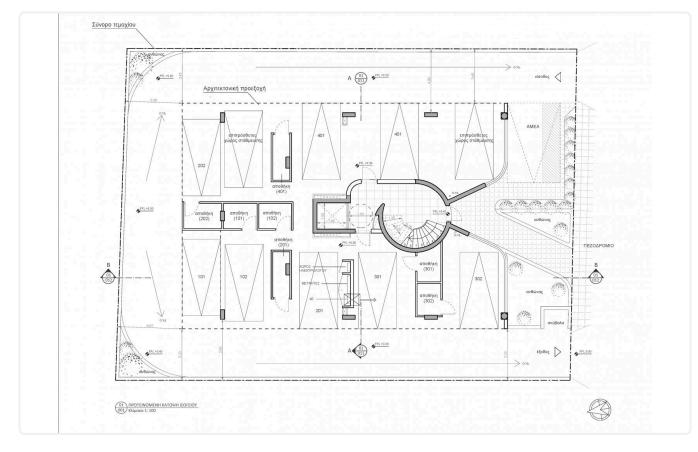

#### Description

\$4 bedrooms
\$3 W/C
Internal Area 137m2
Covered Verandas 31m2
Uncovered Verandas 33m2
Private Pool
Modern Architecture
Photovoltaic Panels
Energy Efficiency "A"
The project consists of 7 apartments, six apartments of the 2 bedrooms and one whole floor penthouse of 4 bedrooms on the top floor of the apartment building.

All the apartments have a storage room and a covered parking space in the shed, a main bathroom and shower in the main bedroom, open plan living room - dining room , kitchen and large covered terrace.

## Gallery

| . No. | BED | COV.AREA | COV.VER | UNC.VER | POOL  |
|-------|-----|----------|---------|---------|-------|
| 01    | 2   | 80m2     | 21m2    | -       | -     |
| 02    | 2   | 75m2     | 22.8m2  | -       | -     |
| :01   | 2   | 80m2     | 21m2    | -       | _     |
| 02    | 2   | 75m2     | 22.8m2  | -       | -     |
| i01   | 2   | 80m2     | 21m2    | -       | -     |
| 02    | 2   | 75m2     | 22.8m2  | -       | -     |
| 01    | 3   | 137m2    | 34 m2   | 33m2    | 13.5m |

### Floor plans