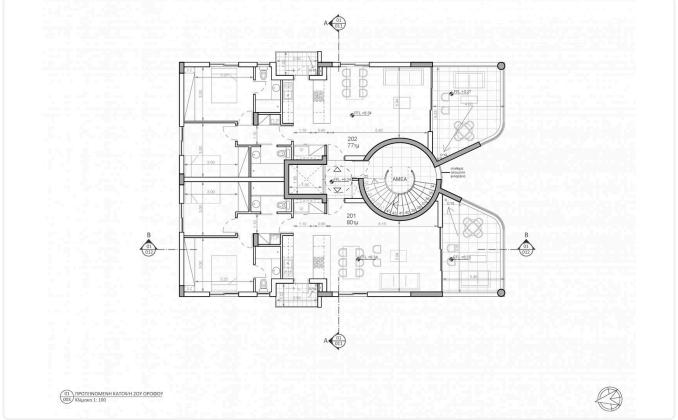

All the apartments have a storage room and a covered parking space in the shed, a main bathroom and shower in the main bedroom, open plan living room - dining room , kitchen and large covered terrace.

## Gallery

| . No. | BED | COV.AREA | COV.VER | UNC.VER | POOL  |
|-------|-----|----------|---------|---------|-------|
| 01    | 2   | 80m2     | 21m2    | -       | -     |
| 02    | 2   | 75m2     | 22.8m2  | -       | -     |
| :01   | 2   | 80m2     | 21m2    | -       | _     |
| 02    | 2   | 75m2     | 22.8m2  | -       | -     |
| i01   | 2   | 80m2     | 21m2    | -       | -     |
| 02    | 2   | 75m2     | 22.8m2  | -       | -     |
| 01    | 3   | 137m2    | 34 m2   | 33m2    | 13.5m |

### Floor plans