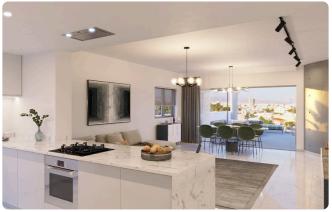

All the apartments have a storage room and a covered parking space in the shed, a main bathroom and shower in the main bedroom, open plan living room - dining room , kitchen and large covered terrace.

#### Features

- 🧹 🛛 Guest WC
- CCTV
- Luxury specifications
- Roof Garden
- Fitted wardrobes
- Municipal water/sewage

Granite countertops
 En suite Bathroom
 Modern design
 Kitchen appliances
 Connected to electric mains
 Thermal insulation