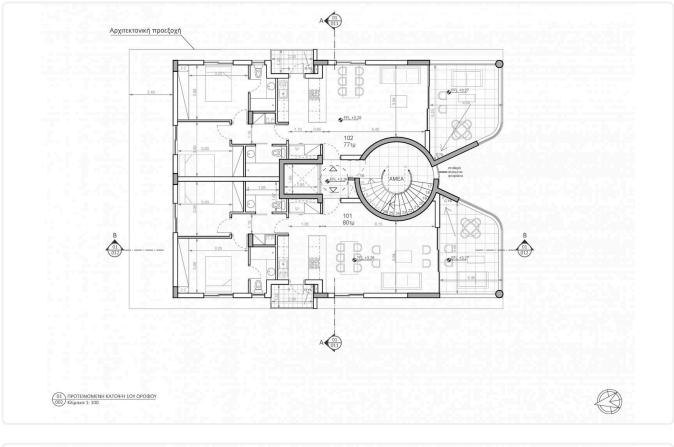

All the apartments have a storage room and a covered parking space in the shed, a main bathroom and shower in the main bedroom, open plan living room - dining room , kitchen and large covered terrace.

## Gallery

| . No. | BED | COV.AREA | COV.VER | UNC.VER | POOL  |
|-------|-----|----------|---------|---------|-------|
| 01    | 2   | 80m2     | 21m2    | -       | -     |
| 02    | 2   | 75m2     | 22.8m2  | -       | -     |
| :01   | 2   | 80m2     | 21m2    | -       | _     |
| 02    | 2   | 75m2     | 22.8m2  | -       | -     |
| i01   | 2   | 80m2     | 21m2    | -       | -     |
| 02    | 2   | 75m2     | 22.8m2  | -       | -     |
| 01    | 3   | 137m2    | 34 m2   | 33m2    | 13.5m |

### Floor plans