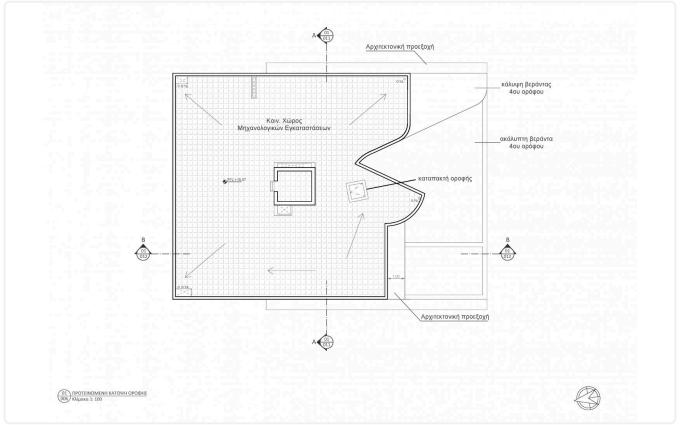

pecifications
- Roof Garden
- Fitted wardrobes
- Municipal water/sewage

Granite countertops
 En suite Bathroom
 Modern design
 Kitchen appliances
 Connected to electric mains
 Thermal insulation

Heating · Provision

Gated complex

Elevator

## Gallery













| . No. | BED | COV.AREA | COV.VER | UNC.VER | POOL  |
|-------|-----|----------|---------|---------|-------|
| 01    | 2   | 80m2     | 21m2    | -       | -     |
| 02    | 2   | 75m2     | 22.8m2  | -       | -     |
| :01   | 2   | 80m2     | 21m2    | -       | _     |
| 02    | 2   | 75m2     | 22.8m2  | -       | -     |
| i01   | 2   | 80m2     | 21m2    | -       | -     |
| 02    | 2   | 75m2     | 22.8m2  | -       | -     |
| 01    | 3   | 137m2    | 34 m2   | 33m2    | 13.5m |





### Floor plans