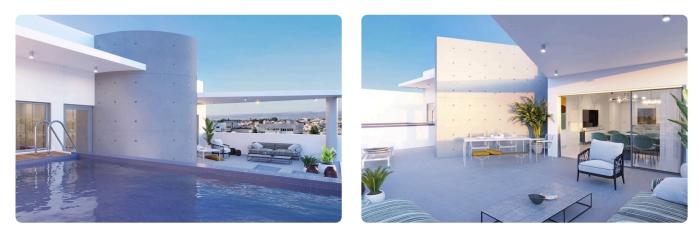

#### Description

\$4 bedrooms
\$3 W/C
Internal Area 137m2
Covered Verandas 31m2
Uncovered Verandas 33m2
Private Pool
Modern Architecture
Photovoltaic Panels
Energy Efficiency "A"
The project consists of 7 apartments, six apartments of the 2 bedrooms and one whole floor penthouse of 4 bedrooms on the top floor of the apartment building.

The 4 bedroom penthouse has a pool.

Option to purchase two more covered parking spaces.

All the apartments have a storage room and a covered parking space in the shed, a main bathroom and shower in the main bedroom, open plan living room - dining room , kitchen and large covered terrace.