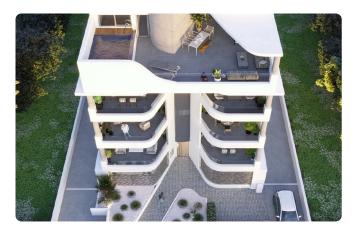

#### Description

\$4 bedrooms
\$3 W/C
Internal Area 137m2
Covered Verandas 31m2
Uncovered Verandas 33m2
Private Pool
Modern Architecture
Photovoltaic Panels
Energy Efficiency "A"
The project consists of 7 apartments, six apartments of the 2 bedrooms and one whole floor penthouse of 4 bedrooms on the top floor of the apartment building.

## Gallery

| . No. | BED | COV.AREA | COV.VER | UNC.VER | POOL  |
|-------|-----|----------|---------|---------|-------|
| 01    | 2   | 80m2     | 21m2    | -       | -     |
| 02    | 2   | 75m2     | 22.8m2  | -       | -     |
| :01   | 2   | 80m2     | 21m2    | -       | _     |
| 02    | 2   | 75m2     | 22.8m2  | -       | -     |
| i01   | 2   | 80m2     | 21m2    | -       | -     |
| 02    | 2   | 75m2     | 22.8m2  | -       | -     |
| 01    | 3   | 137m2    | 34 m2   | 33m2    | 13.5m |