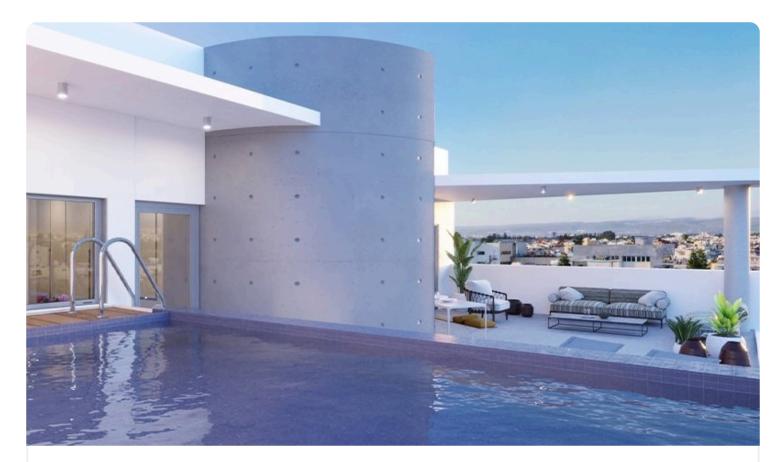

#### Description

\$4 bedrooms
\$3 W/C
Internal Area 137m2
Covered Verandas 31m2
Uncovered Verandas 33m2
Private Pool
Modern Architecture
Photovoltaic Panels
Energy Efficiency "A"
The project consists of 7 apartments, six apartments of the 2 bedrooms and one whole floor penthouse of 4 bedrooms on the top floor of the apartment building.

The 4 bedroom penthouse has a pool.

Option to purchase two more covered parking spaces.

#### Facilities

- Aircondition · Provision
- Pool · Private
- Storage
- Solar water heater