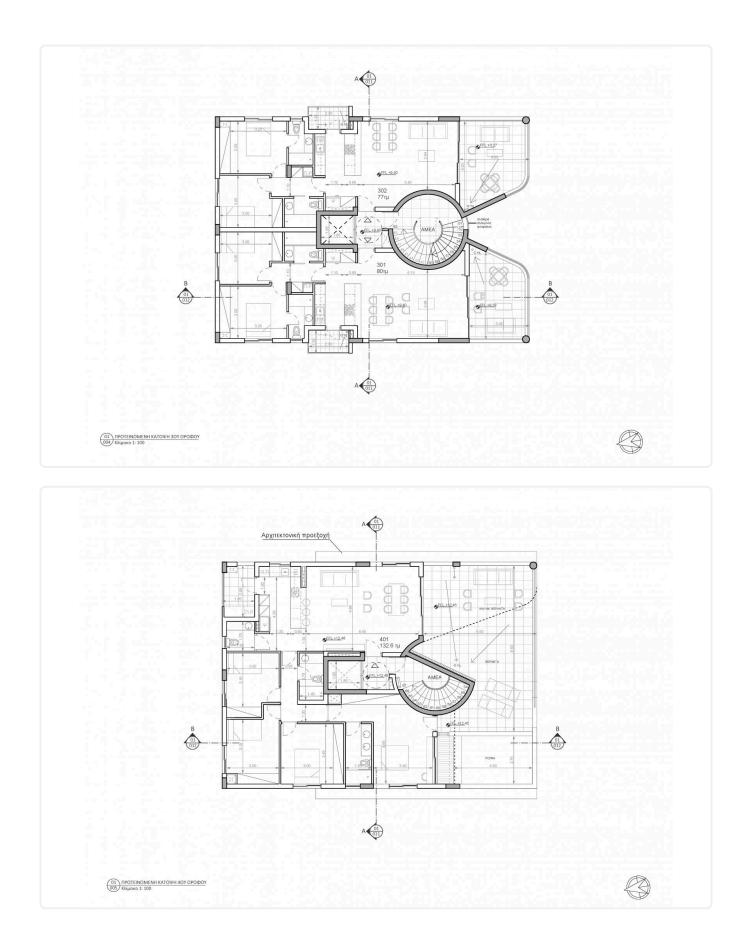

#### Description

\$4 bedrooms
\$3 W/C
Internal Area 137m2
Covered Verandas 31m2
Uncovered Verandas 33m2
Private Pool
Modern Architecture
Photovoltaic Panels
Energy Efficiency "A"
The project consists of 7 apartments, six apartments of the 2 bedrooms and one whole floor penthouse of 4 bedrooms on the top floor of the apartment building.

The 4 bedroom penthouse has a pool.

Option to purchase two more covered parking spaces.

## Gallery

| . No. | BED | COV.AREA | COV.VER | UNC.VER | POOL  |
|-------|-----|----------|---------|---------|-------|
| 01    | 2   | 80m2     | 21m2    | -       | -     |
| 02    | 2   | 75m2     | 22.8m2  | -       | -     |
| :01   | 2   | 80m2     | 21m2    | -       | _     |
| 02    | 2   | 75m2     | 22.8m2  | -       | -     |
| i01   | 2   | 80m2     | 21m2    | -       | -     |
| 02    | 2   | 75m2     | 22.8m2  | -       | -     |
| 01    | 3   | 137m2    | 34 m2   | 33m2    | 13.5m |

### Floor plans