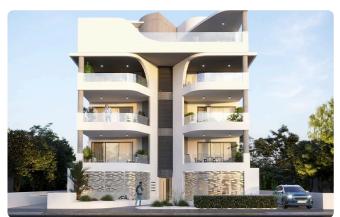

# Whole Floor Penthouse with Private Pool in Strovolos €490,000 +vat

| Strovolos - Stavrou, Strovolos, Nicosia 4 Bec | edrooms 3 B | Bathrooms 13 | 7 m <sup>2</sup> Covered |
|-----------------------------------------------|-------------|--------------|--------------------------|
|-----------------------------------------------|-------------|--------------|--------------------------|

#### Description

\$4 bedrooms
\$3 W/C
Internal Area 137m2
Covered Verandas 31m2
Uncovered Verandas 33m2
Private Pool
Modern Architecture
Photovoltaic Panels
Energy Efficiency "A"
The project consists of 7 apartments, six apartments of the 2 bedrooms and one whole floor penthouse of 4 bedrooms on the top floor of the apartment building.