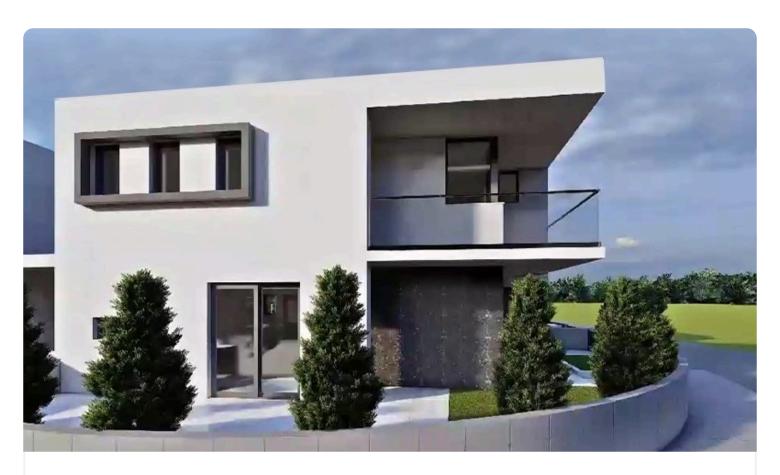

# Description

- ♦Internal Area 137m2

A modern 3-bedroom semi-detached house with a beautiful garden, d garage and covered / uncovered terraces.

The ground floor comprises of a spacious living room, dining room and a separate modern open plan kitchen, all with a view to the terrace and garden. It also accommodates a guest WC.

On the first floor there are three bedrooms: the master bedroom with en suite bathroom, wardrobe and two more bedrooms that share a common bathroom.

Class A' Energy Certificate with under-floor heating fully installed,

Ceramic Tiles Or Parquet. Entrance Camera. Technogranite Kitchen Counters. Provision For Alarm System.

Smart Home System.

A MODERN, HIGH-QUALITY HOUSE IN A QUIET NEW AREA WITH EASY ACCESS TO THE MOTORWAY AND NICOSIA CITY CENTRE AT A VERY GOOD PRICE.

The project comprises of 3 houses:

House A:

Covered Internal Area:159.88m2 Covered Verandas: 9.95m2 Covered Parking: 15m2

Roof: 82.68m2

Bed: 3 W/C: 2 Pool

House B:

Covered Internal Area: 137.44m2 Covered Verandas: 21.73m2 Covered Parking: 15m2