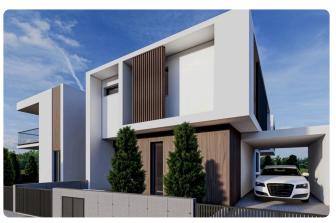

The project comprises of 3 houses:

House A:

Covered Internal Area:159.88m2 Covered Verandas: 9.95m2 Covered Parking: 15m2

Roof: 82.68m2

Bed: 3 W/C: 2 Pool

House B:

Covered Internal Area: 137.44m2 Covered Verandas: 21.73m2 Covered Parking: 15m2

Roof: 72.18m2

Bed: 3 W/C: 2

House C:

Covered Internal Area: 137.36m2 Covered Verandas: 1.56m2 Covered Parking: 15.50m2

Roof: 71.47m2

Bed: 3 W/C: 2