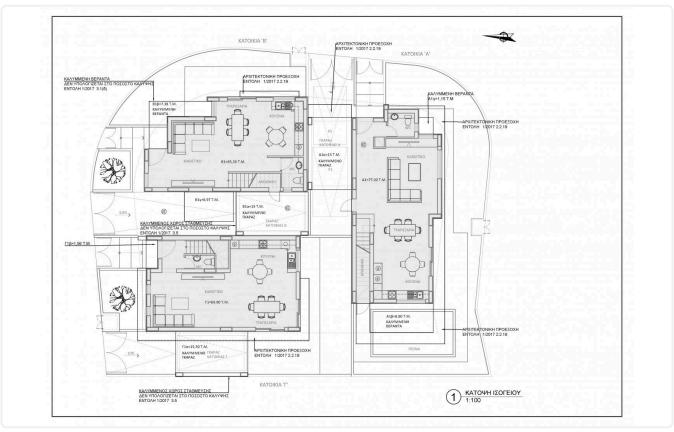

# Description

- ♦Internal Area 137m2

A modern 3-bedroom semi-detached house with a beautiful garden, d garage and covered / uncovered terraces.

The ground floor comprises of a spacious living room, dining room and a separate modern open plan kitchen, all with a view to the terrace and garden. It also accommodates a guest WC.

The project comprises of 3 houses:

House A:

Covered Internal Area:159.88m2 Covered Verandas: 9.95m2 Covered Parking: 15m2

Roof: 82.68m2

Bed: 3 W/C: 2 Pool

House B:

Covered Internal Area: 137.44m2 Covered Verandas: 21.73m2 Covered Parking: 15m2

Roof: 72.18m2

Bed: 3 W/C: 2

House C:

Covered Internal Area: 137.36m2 Covered Verandas: 1.56m2 Covered Parking: 15.50m2

Roof: 71.47m2

Bed: 3 W/C: 2

# Floor plans