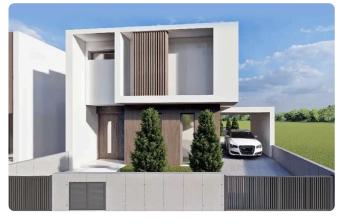

The project comprises of 3 houses:

House A:

Covered Internal Area:159.88m2 Covered Verandas: 9.95m2 Covered Parking: 15m2

Roof: 82.68m2

Bed: 3 W/C: 2 Pool

House B:

Covered Internal Area: 137.44m2 Covered Verandas: 21.73m2 Covered Parking: 15m2

Roof: 72.18m2

Bed: 3 W/C: 2

House C:

Covered Internal Area: 137.36m2 Covered Verandas: 1.56m2 Covered Parking: 15.50m2

Roof: 71.47m2

Bed: 3 W/C: 2