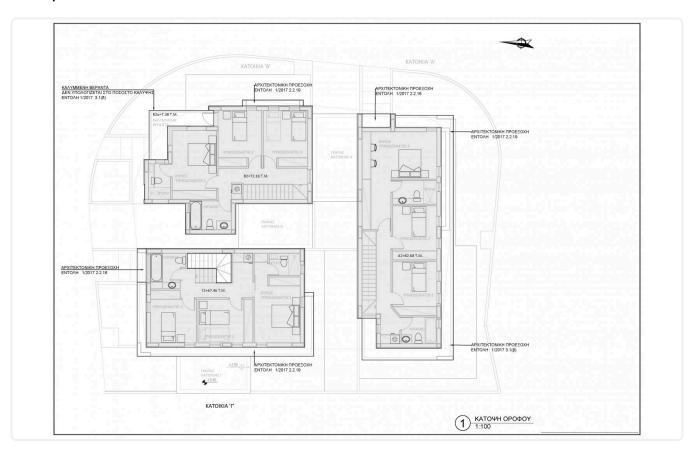

On the first floor there are three bedrooms: the master bedroom with en suite bathroom, wardrobe and two more bedrooms that share a common bathroom.

Class A' Energy Certificate with under-floor heating fully installed,

The project comprises of 3 houses:

House A:

Covered Internal Area:159.88m2 Covered Verandas: 9.95m2 Covered Parking: 15m2

Roof: 82.68m2

Bed: 3 W/C: 2 Pool

House B:

Covered Internal Area: 137.44m2 Covered Verandas: 21.73m2 Covered Parking: 15m2

Roof: 72.18m2

Bed: 3 W/C: 2

House C:

Covered Internal Area: 137.36m2 Covered Verandas: 1.56m2 Covered Parking: 15.50m2

Roof: 71.47m2

Bed: 3 W/C: 2

# Floor plans