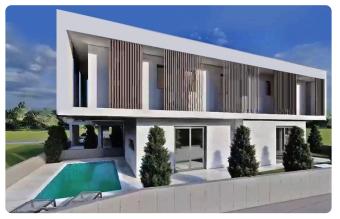

# 3 Bed House in Lakatamia

€280,000

Lakatameia - Agia Paraskevi, Lakatameia, Nicosia

3 Bedrooms

2 Bathrooms

139 m<sup>2</sup> Covered

# Description

- ♦Internal Area 137m2

A modern 3-bedroom semi-detached house with a beautiful garden, d garage and covered / uncovered terraces.

The ground floor comprises of a spacious living room, dining room and a separate modern open plan kitchen, all with a view to the terrace and garden. It also accommodates a guest WC.

Ceramic Tiles Or Parquet. Entrance Camera. Technogranite Kitchen Counters. Provision For Alarm System.

Smart Home System.

A MODERN, HIGH-QUALITY HOUSE IN A QUIET NEW AREA WITH EASY ACCESS TO THE MOTORWAY AND NICOSIA CITY CENTRE AT A VERY GOOD PRICE.