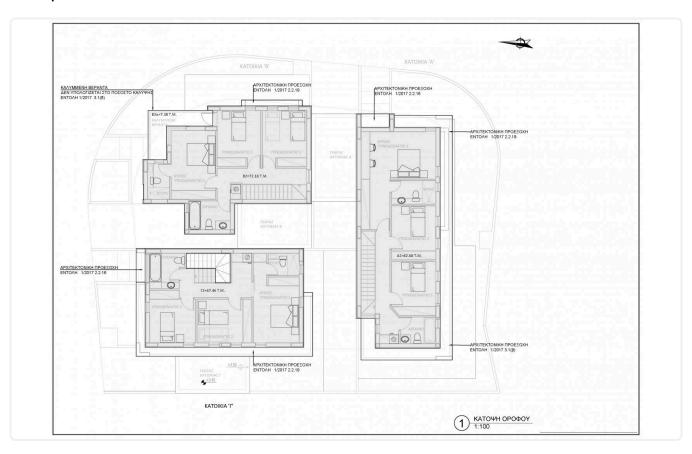

# Floor plans

The ground floor comprises of a spacious living room, dining room and a separate modern open plan kitchen, all with a view to the terrace and garden. It also accommodates a guest WC.

On the first floor there are three bedrooms: the master bedroom with en suite bathroom, wardrobe and two more bedrooms that share a common bathroom.

#### House A:

Covered Internal Area:159.88m2 Covered Verandas: 9.95m2 Covered Parking: 15m2

Roof: 82.68m2

Bed: 3 W/C: 2 Pool House B:

Covered Internal Area: 137.44m2 Covered Verandas: 21.73m2 Covered Parking: 15m2

Roof: 72.18m2

Bed: 3 W/C: 2 House C:

Covered Internal Area: 137.36m2 Covered Verandas: 1.56m2 Covered Parking: 15.50m2

Roof: 71.47m2

Bed: 3 W/C: 2