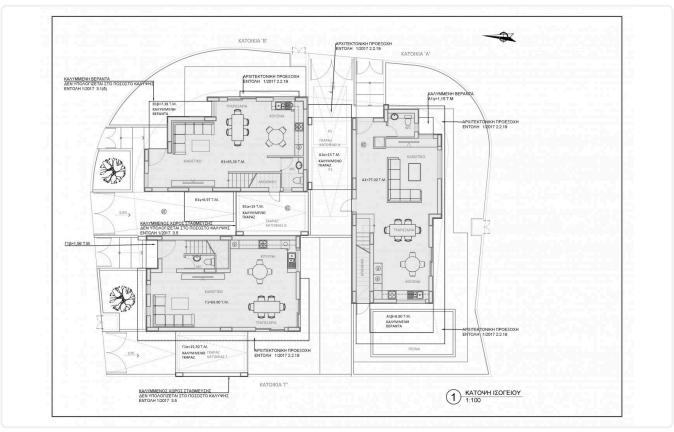

# Floor plans

The ground floor comprises of a spacious living room, dining room and a separate modern open plan kitchen, all with a view to the terrace and garden. It also accommodates a guest WC.

On the first floor there are three bedrooms: the master bedroom with en suite bathroom, wardrobe and two more bedrooms that share a common bathroom.

#### House A:

Covered Internal Area:159.88m2 Covered Verandas: 9.95m2 Covered Parking: 15m2

Roof: 82.68m2

Bed: 3 W/C: 2 Pool House B:

Covered Internal Area: 137.44m2 Covered Verandas: 21.73m2 Covered Parking: 15m2

Roof: 72.18m2

Bed: 3 W/C: 2 House C:

Covered Internal Area: 137.36m2 Covered Verandas: 1.56m2 Covered Parking: 15.50m2

Roof: 71.47m2

Bed: 3 W/C: 2