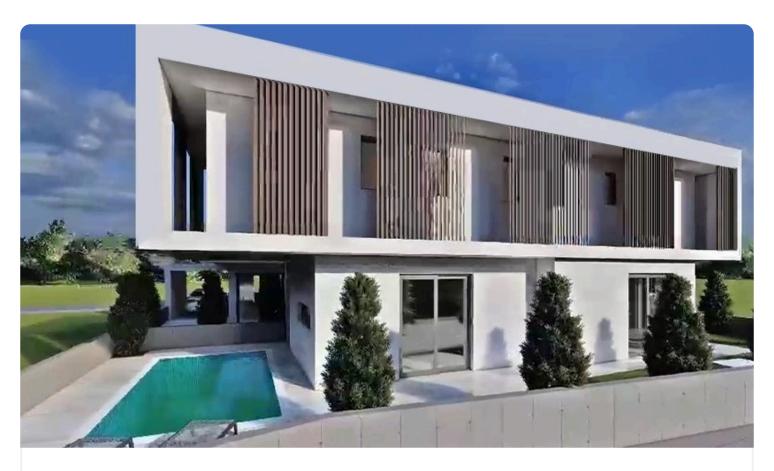

## 3 Bed House in Lakatamia

€370,000

Lakatameia - Agia Paraskevi, Lakatameia, Nicosia

3 Bedrooms

2 Bathrooms

170 m<sup>2</sup> Covered

### Description

Covered Internal Area: 137.36m2 Covered Verandas: 1.56m2 Covered Parking: 15.50m2

Roof: 71.47m2

Bed: 3 W/C: 2

A modern 3-bedroom semi-detached house with a beautiful garden, d garage and covered / uncovered terraces and a lovely swimming pool.

The ground floor comprises of a spacious living room, dining room and a separate modern open plan kitchen, all with a view to the terrace and garden. It also accommodates a guest WC.

On the first floor there are three bedrooms: the master bedroom with en suite bathroom, wardrobe and two more bedrooms that share a common bathroom.