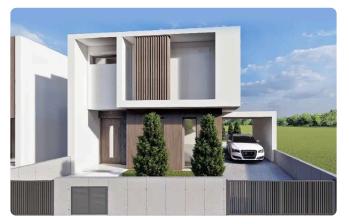

## 3 Bed House in Lakatamia

€370,000

Lakatameia - Agia Paraskevi, Lakatameia, Nicosia

3 Bedrooms

2 Bathrooms

170 m<sup>2</sup> Covered

### Description

Covered Internal Area: 137.36m2 Covered Verandas: 1.56m2 Covered Parking: 15.50m2

Roof: 71.47m2

Bed: 3 W/C: 2

A modern 3-bedroom semi-detached house with a beautiful garden, d garage and covered / uncovered terraces and a lovely swimming pool.

The ground floor comprises of a spacious living room, dining room and a separate modern open plan kitchen, all with a view to the terrace and garden. It also accommodates a guest WC.

On the first floor there are three bedrooms: the master bedroom with en suite bathroom, wardrobe and two more bedrooms that share a common bathroom.