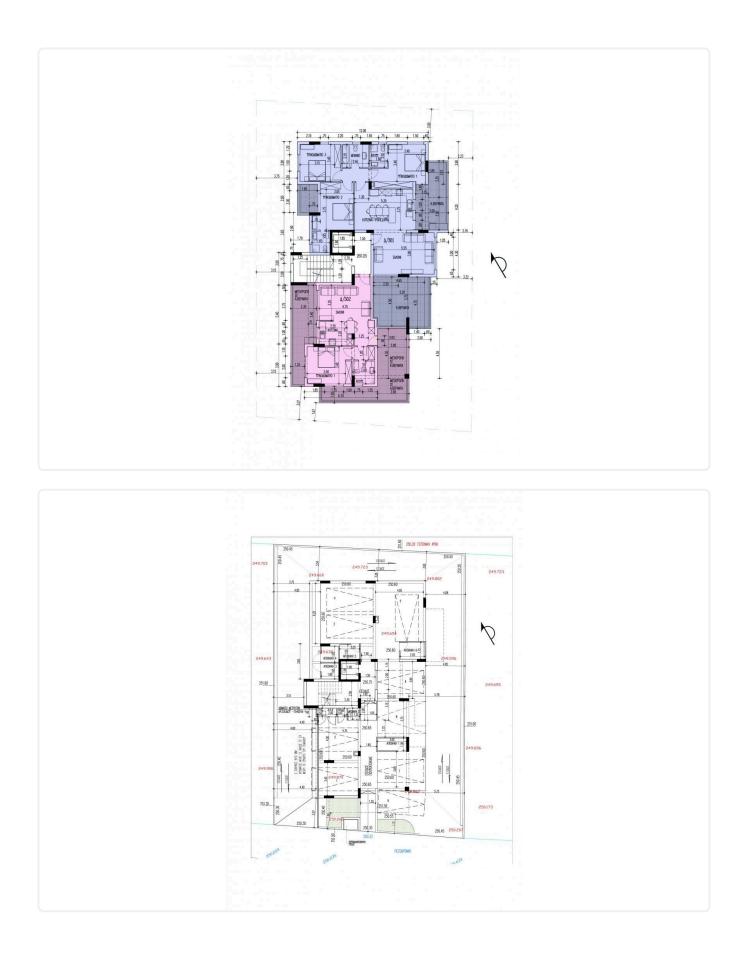

## Gallery

| INT.AREA m2 | COV.VER m2 | UNC.VER m2 | PARKING   | ST |
|-------------|------------|------------|-----------|----|
| 87.03       | 23.46      | 5.10       | AP. 5     |    |
| 87.48       | 25.98      | -          | AP. 1     |    |
| 87.03       | 23.46      | -          | AP. 6     |    |
| 87.48       | 25.98      | 11.90      | AP. 2     |    |
| 117.41      | 37.00      | 5.50       | AP. 3 & 4 |    |
| 58.10       | 17.00      | 24.50      | AP. 7     | 1  |