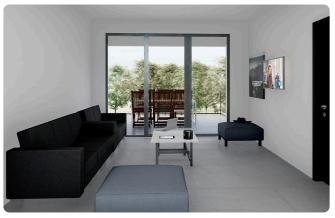

Reference 1376

| 3 Bed Apartment in Lakatamia wih Photovoltaic Panels 3KW €245,000                                                                        |                                                      |                   |  |
|------------------------------------------------------------------------------------------------------------------------------------------|------------------------------------------------------|-------------------|--|
| Lakatameia, Nicosia                                                                                                                      | 3 Bedrooms 3 Bathrooms 117.41 m <sup>2</sup> Covered |                   |  |
| Description                                                                                                                              | Covered veranda                                      | 37 m <sup>2</sup> |  |
| <ul><li>♦3 bedrooms</li><li>♦3 W/C</li></ul>                                                                                             | Parking spaces                                       | 2                 |  |
| <ul> <li>♦Internal Area 117.41m2</li> <li>♦Covered Verandas 37m2</li> <li>♦Modern Architecture</li> <li>♦Energy Efficiency "A</li> </ul> | Energy efficiency rating                             | A                 |  |
| ©Covered parking                                                                                                                         |                                                      |                   |  |