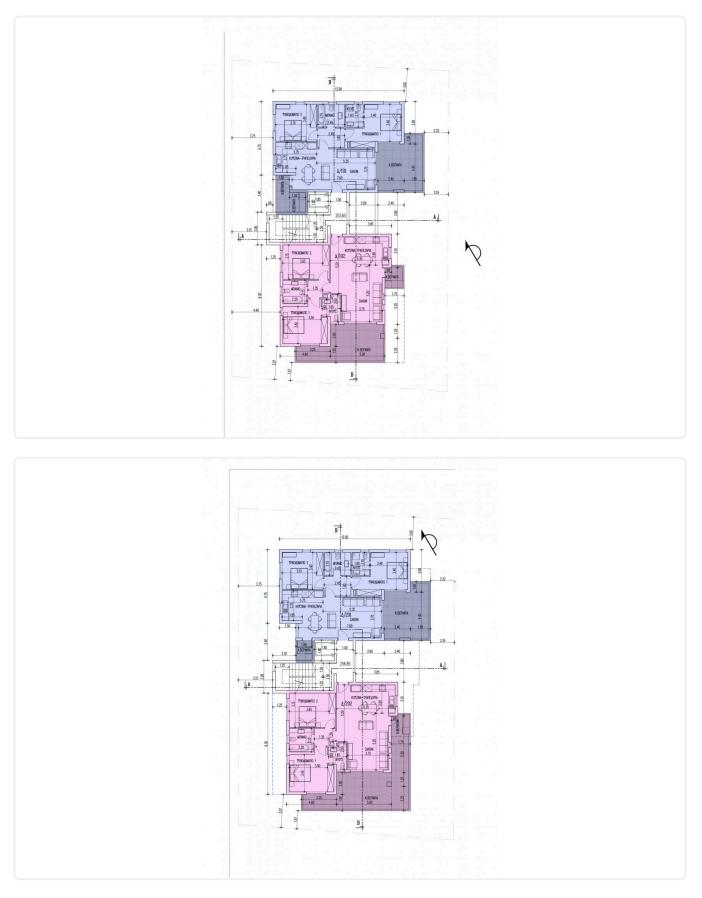

## Gallery

| INT.AREA m2 | COV.VER m2 | UNC.VER m2 | PARKING   | ST |
|-------------|------------|------------|-----------|----|
| 87.03       | 23.46      | 5.10       | AP. 5     |    |
| 87.48       | 25.98      | -          | AP. 1     |    |
| 87.03       | 23.46      | -          | AP. 6     |    |
| 87.48       | 25.98      | 11.90      | AP. 2     |    |
| 117.41      | 37.00      | 5.50       | AP. 3 & 4 |    |
| 58.10       | 17.00      | 24.50      | AP. 7     | 1  |