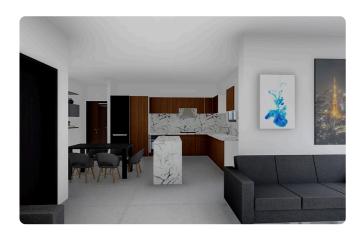

Reference 1376

| 3 Bed Apartment in Lakatamia wih Photovoltaic Panels 3KW €245,000                                                                        |                                                      |                   |  |
|------------------------------------------------------------------------------------------------------------------------------------------|------------------------------------------------------|-------------------|--|
| Lakatameia, Nicosia                                                                                                                      | 3 Bedrooms 3 Bathrooms 117.41 m <sup>2</sup> Covered |                   |  |
| Description                                                                                                                              | Covered veranda                                      | 37 m <sup>2</sup> |  |
| <ul><li>♦3 bedrooms</li><li>♦3 W/C</li></ul>                                                                                             | Parking spaces                                       | 2                 |  |
| <ul> <li>♦Internal Area 117.41m2</li> <li>♦Covered Verandas 37m2</li> <li>♦Modern Architecture</li> <li>♦Energy Efficiency "A</li> </ul> | Energy efficiency rating                             | A                 |  |
| ©Covered parking                                                                                                                         |                                                      |                   |  |