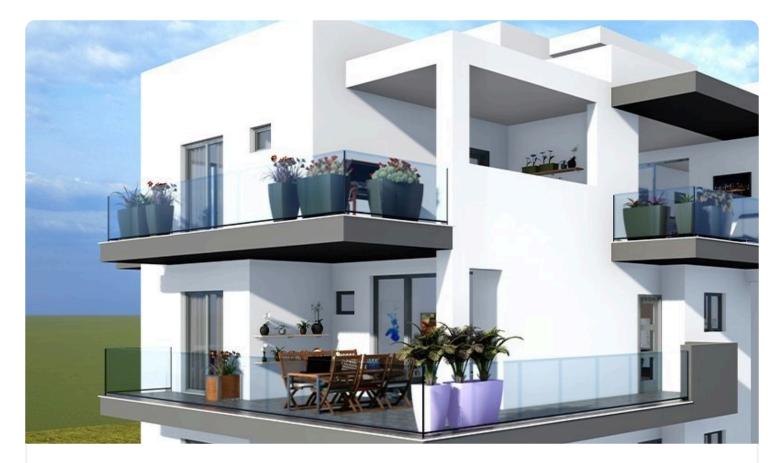

Reference 1376

| 3 Bed Apartment in Lakatamia wih Photovoltaic Panels 3KW €245,000                                                                        |                                                      |                   |  |
|------------------------------------------------------------------------------------------------------------------------------------------|------------------------------------------------------|-------------------|--|
| Lakatameia, Nicosia                                                                                                                      | 3 Bedrooms 3 Bathrooms 117.41 m <sup>2</sup> Covered |                   |  |
| Description                                                                                                                              | Covered veranda                                      | 37 m <sup>2</sup> |  |
| <ul><li>♦3 bedrooms</li><li>♦3 W/C</li></ul>                                                                                             | Parking spaces                                       | 2                 |  |
| <ul> <li>♦Internal Area 117.41m2</li> <li>♦Covered Verandas 37m2</li> <li>♦Modern Architecture</li> <li>♦Energy Efficiency "A</li> </ul> | Energy efficiency rating                             | A                 |  |
| ©Covered parking                                                                                                                         |                                                      |                   |  |