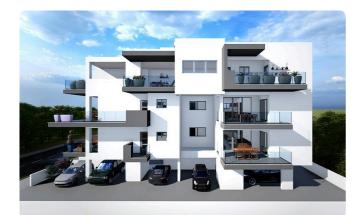

## Gallery

| INT.AREA m2 | COV.VER m2 | UNC.VER m2 | PARKING   | ST |
|-------------|------------|------------|-----------|----|
| 87.03       | 23.46      | 5.10       | AP. 5     |    |
| 87.48       | 25.98      | -          | AP. 1     |    |
| 87.03       | 23.46      | -          | AP. 6     |    |
| 87.48       | 25.98      | 11.90      | AP. 2     |    |
| 117.41      | 37.00      | 5.50       | AP. 3 & 4 |    |
| 58.10       | 17.00      | 24.50      | AP. 7     | 1  |