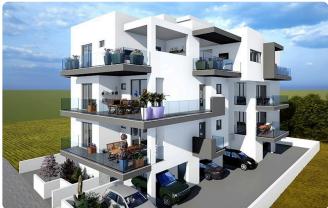

## Gallery

| INT.AREA m2 | COV.VER m2 | UNC.VER m2 | PARKING   | ST |
|-------------|------------|------------|-----------|----|
| 87.03       | 23.46      | 5.10       | AP. 5     |    |
| 87.48       | 25.98      | -          | AP. 1     |    |
| 87.03       | 23.46      | -          | AP. 6     |    |
| 87.48       | 25.98      | 11.90      | AP. 2     |    |
| 117.41      | 37.00      | 5.50       | AP. 3 & 4 |    |
| 58.10       | 17.00      | 24.50      | AP. 7     | 1  |