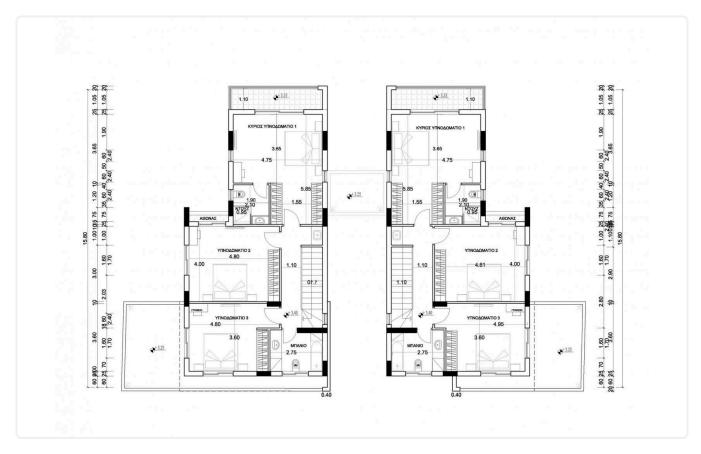

House consisting of open plan living room-sitting room-dining room-kitchen , office/bedroom and guest toilet on the ground floor.

Large covered and uncovered terraces.

Upstairs 3 bedrooms, the one of which have a private bathroom, a separate full bathroom and a large wardrobe.

Available Independent three bedroom houses with the same price plus office

- · 266 m2 plot
- · 175 m2 Internal Areas (80 m2 Ground Floor and 95 m2 1st Floor)
- · 211 m2 Covered Areas (Internal + Verandas)
- · 26 m2 Covered double parking (side by side)

# Floor plans