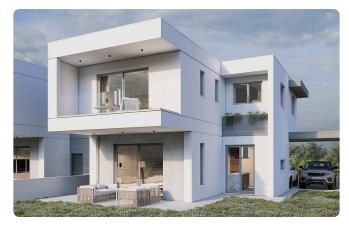

## 3+1 Bed House in Carlsberg, Dali

€289,000

Kalithea / Carlsberg, Nicosia

3 Bedrooms

3 Bathrooms

211 m<sup>2</sup> Covered

## Description

Newly built (off plan) 2 luxury two-storey semi-detached 3+1 bedroom houses in a beautiful area in Kallithea Dali.

A residential development for modern houses on large plots is located in a new popular area of Nicosia, with excellent access to the highway and the city center.

House consisting of open plan living room-sitting room-dining room-kitchen , office/bedroom and guest toilet on the ground floor.

Large covered and uncovered terraces.

Upstairs 3 bedrooms, the one of which have a private bathroom, a separate full bathroom and a large wardrobe.

Exterior large yard. front and rear.

Anti-seismic construction with a reinforced concrete frame according to the Cyprus Anti-Seismic Code.

Complete application of thermal facade on the external surfaces. Aluminum frames with high thermal and sound insulation index with double glazing.