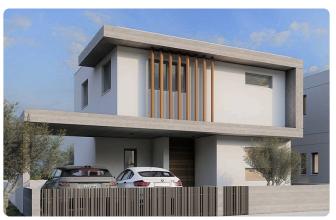

## 3+1 Bed House in Carlsberg, Dali

€289,000

Kalithea / Carlsberg, Nicosia

3 Bedrooms

3 Bathrooms

211 m<sup>2</sup> Covered

## Description

Newly built (off plan) 2 luxury two-storey semi-detached 3+1 bedroom houses in a beautiful area in Kallithea Dali.

A residential development for modern houses on large plots is located in a new popular area of Nicosia, with excellent access to the highway and the city center.

Available Independent three bedroom houses with the same price plus office

- · 266 m2 plot
- · 175 m2 Internal Areas (80 m2 Ground Floor and 95 m2 1st Floor)
- · 211 m2 Covered Areas (Internal + Verandas)
- · 26 m2 Covered double parking (side by side)