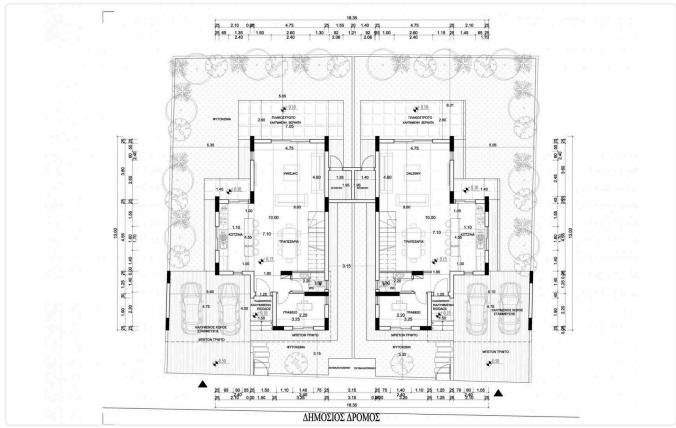

House consisting of open plan living room-sitting room-dining room-kitchen , office/bedroom and guest toilet on the ground floor.

Large covered and uncovered terraces.

Upstairs 3 bedrooms, the one of which have a private bathroom, a separate full bathroom and a large wardrobe.

Available Independent three bedroom houses with the same price plus office

- · 266 m2 plot
- · 175 m2 Internal Areas (80 m2 Ground Floor and 95 m2 1st Floor)
- · 211 m2 Covered Areas (Internal + Verandas)
- · 26 m2 Covered double parking (side by side)