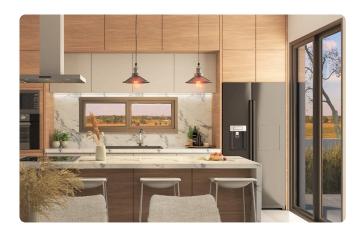

House consisting of open plan living room-sitting room-dining room-kitchen , office/bedroom and guest toilet on the ground floor.

Large covered and uncovered terraces.

Upstairs 3 bedrooms, the one of which have a private bathroom, a separate full bathroom and a large wardrobe.

#### **Features**

- Guest WC
- Office
- Fitted wardrobes
- Municipal water/sewage

- Granite countertops
- Alarm system, Provision
- Connected to electric mains
- Thermal insulation