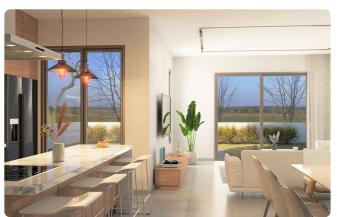

House consisting of open plan living room-sitting room-dining room-kitchen , office/bedroom and guest toilet on the ground floor.

Large covered and uncovered terraces.

Upstairs 3 bedrooms, the one of which have a private bathroom, a separate full bathroom and a large wardrobe.