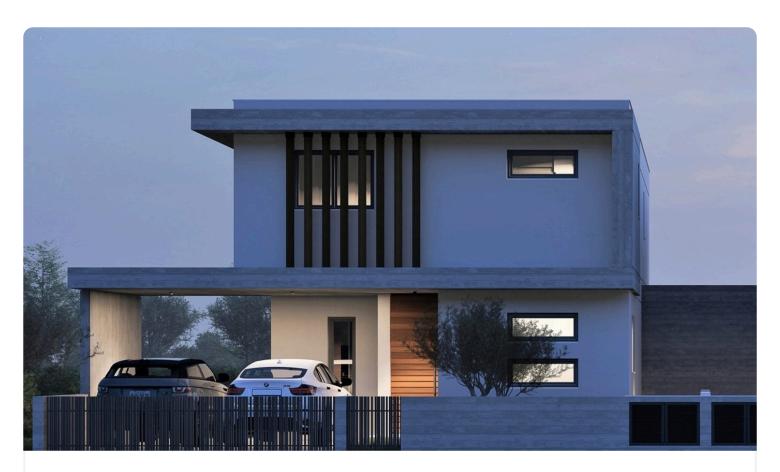

## 3+1 Bed House in Carlsberg, Dali

€289,000

Kalithea / Carlsberg, Nicosia

3 Bedrooms

3 Bathrooms

211 m<sup>2</sup> Covered

## Description

Newly built (off plan) 2 luxury two-storey semi-detached 3+1 bedroom houses in a beautiful area in Kallithea Dali.

A residential development for modern houses on large plots is located in a new popular area of Nicosia, with excellent access to the highway and the city center.

Exterior large yard. front and rear.

Anti-seismic construction with a reinforced concrete frame according to the Cyprus Anti-Seismic Code.

Complete application of thermal facade on the external surfaces. Aluminum frames with high thermal and sound insulation index with double glazing.