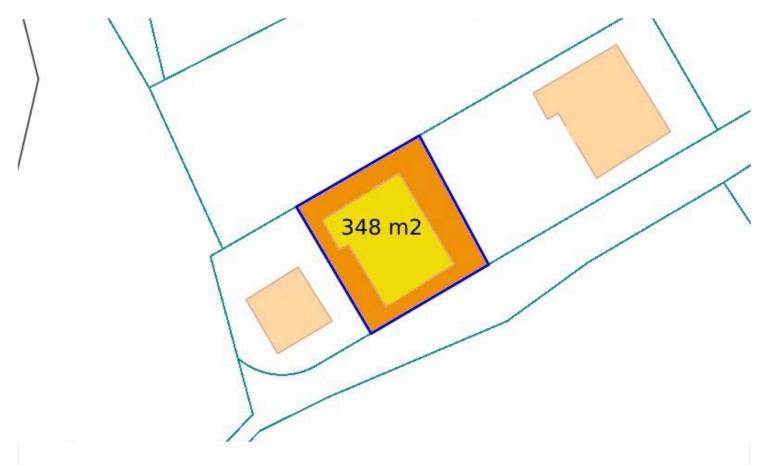

## Residential Plot In Carlsberg With Old House

€190,000

Kalithea / Carlsberg, Nicosia

348 m<sup>2</sup> Area

## Description

- **♦348 m2**
- **Building density 140%**

Residential plot in a lively and central location in Agios Konstantinou & Elenis Quarter in Nicosia Municipality.

The property is ideally situated close to a plethora of amenities and services such as supermarkets, shops, schools etc. In addition, the property enjoys excellent accessibility to the Nicosia city center.

The plot has an irregular shape and a slight slopping surface. It is noted that within the property there is a semi-detached ground floor house that bares no economical value.

The plot falls within the Residential Zone Ka3 which allows the construction of a four – storey residential building. It is ideal for

Plot

348 m<sup>2</sup>

development and a very attractive investment opportunity.