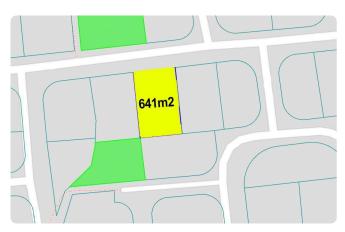

| 641m2                                                                                                                                                                                               |      |             |
|-----------------------------------------------------------------------------------------------------------------------------------------------------------------------------------------------------|------|-------------|
|                                                                                                                                                                                                     |      |             |
| Reference 1364<br>Residential Plot In Carlsberg, Nicosia                                                                                                                                            |      | €140,000    |
| Kalithea / Carlsberg, Nicosia                                                                                                                                                                       |      | 641 m² Area |
| Description                                                                                                                                                                                         |      |             |
| SOLD<br>-Area size: 641 t.m2.                                                                                                                                                                       | Plot | 641 m²      |
| -Building Density 60%<br>-Coverage 35%<br>-Zone: Kα8<br>-Frontage: 20m<br>-It has a regular rectangular shape and a smooth flat surface.<br>-The immediate area is characterized by housing such as |      |             |