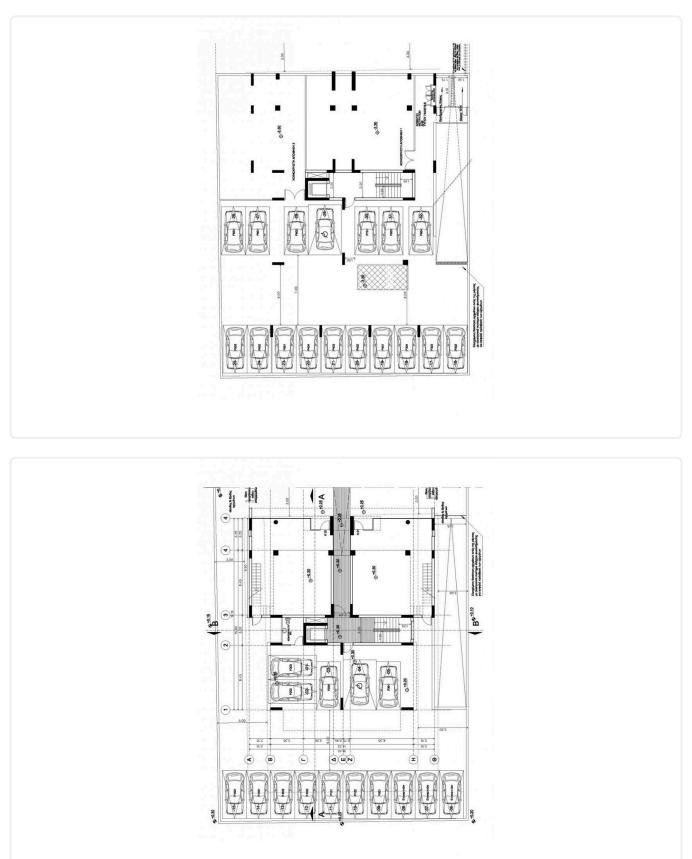

| 18,65 m²             |          | 1 | 11.50 m <sup>2</sup> |
|                       | Δ 304 | 50,10 m <sup>2</sup> | 18,65 m <sup>2</sup> | •        | 1 | 11.50 m <sup>2</sup> |
| 4~ όροφος             | Δ 401 | 50,10 m <sup>2</sup> | 12,20 m <sup>2</sup> | 6,45 m²  | 1 | 11.50 m <sup>2</sup> |
|                       | Δ 402 | 50,10 m <sup>2</sup> | 12,20 m <sup>2</sup> | 6,45 m²  | 1 | 11.50 m <sup>2</sup> |
| 5× ópoфoç             | Δ 501 | 50,10 m <sup>2</sup> | 11,70 m²             |          | 1 | 11.50 m <sup>2</sup> |
|                       | Δ 502 | 50,10 m²             | 11,70 m <sup>2</sup> |          | 1 | 11.50 m <sup>2</sup> |
|                       | Δ 503 | 50,10 m <sup>2</sup> | 12,20 m <sup>2</sup> |          | 1 | 11.50 m <sup>2</sup> |





## Floor plans