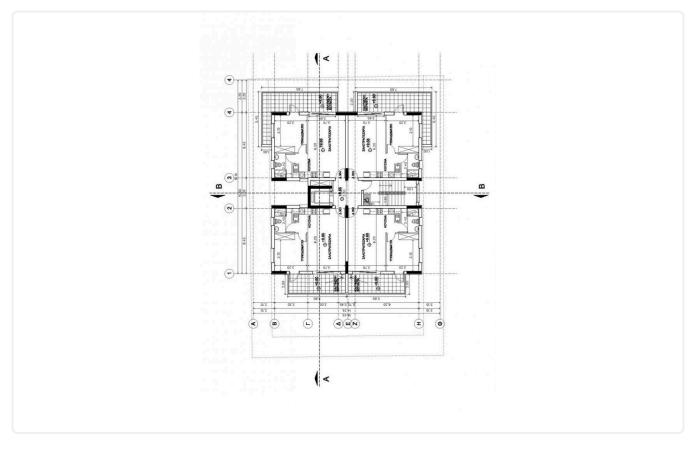

## Floor plans

### Gallery

| Z <sup>m</sup> ópoфoc | Δ 201 | 50,10 m <sup>2</sup> | 11,70 m <sup>2</sup> | -        | 1 | 11.50 m <sup>2</sup> |
|-----------------------|-------|----------------------|----------------------|----------|---|----------------------|
|                       | Δ 202 | 50,10 m <sup>2</sup> | 11,70 m²             |          | 1 | 11.50 m <sup>2</sup> |
|                       | Δ 203 | 50,10 m²             | 18,65 m²             | 28,35 m² | 1 | 11.50 m <sup>2</sup> |
|                       | Δ 204 | 50,10 m <sup>2</sup> | 18,65 m²             | 28,35 m² | 1 | 11.50 m <sup>2</sup> |
| 3× όροφος             | Δ 301 | 50,10 m <sup>2</sup> | 11,70 m <sup>2</sup> |          | 1 | 11.50 m <sup>2</sup> |
|                       | Δ 302 | 50,10 m <sup>2</sup> | 11,70 m <sup>2</sup> | -        | 1 | 11.50 m <sup>2</sup> |
|                       | Δ 303 | 50,10 m²             | 18,65 m²             |          | 1 | 11.50 m <sup>2</sup> |
|                       | Δ 304 | 50,10 m <sup>2</sup> | 18,65 m <sup>2</sup> | •        | 1 | 11.50 m <sup>2</sup> |
| 4~ όροφος             | Δ 401 | 50,10 m <sup>2</sup> | 12,20 m <sup>2</sup> | 6,45 m²  | 1 | 11.50 m <sup>2</sup> |
|                       | Δ 402 | 50,10 m <sup>2</sup> | 12,20 m <sup>2</sup> | 6,45 m²  | 1 | 11.50 m <sup>2</sup> |
| 5× ópoфoç             | Δ 501 | 50,10 m <sup>2</sup> | 11,70 m²             |          | 1 | 11.50 m <sup>2</sup> |
|                       | Δ 502 | 50,10 m²             | 11,70 m <sup>2</sup> |          | 1 | 11.50 m <sup>2</sup> |
|                       | Δ 503 | 50,10 m <sup>2</sup> | 12,20 m <sup>2</sup> |          | 1 | 11.50 m <sup>2</sup> |