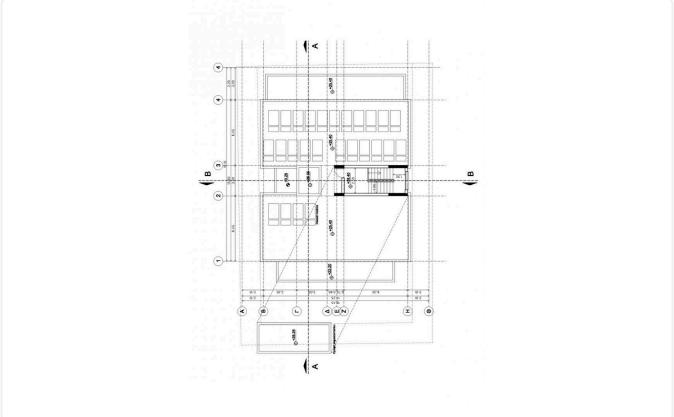

## Floor plans

### Gallery

| Z <sup>m</sup> ópoфoc | Δ 201 | 50,10 m <sup>2</sup> | 11,70 m <sup>2</sup> | -        | 1 | 11.50 m <sup>2</sup> |
|-----------------------|-------|----------------------|----------------------|----------|---|----------------------|
|                       | Δ 202 | 50,10 m <sup>2</sup> | 11,70 m²             |          | 1 | 11.50 m <sup>2</sup> |
|                       | Δ 203 | 50,10 m²             | 18,65 m²             | 28,35 m² | 1 | 11.50 m <sup>2</sup> |
|                       | Δ 204 | 50,10 m <sup>2</sup> | 18,65 m²             | 28,35 m² | 1 | 11.50 m <sup>2</sup> |
| 3× όροφος             | Δ 301 | 50,10 m <sup>2</sup> | 11,70 m <sup>2</sup> |          | 1 | 11.50 m <sup>2</sup> |
|                       | Δ 302 | 50,10 m <sup>2</sup> | 11,70 m <sup>2</sup> | -        | 1 | 11.50 m <sup>2</sup> |
|                       | Δ 303 | 50,10 m²             | 18,65 m²             |          | 1 | 11.50 m <sup>2</sup> |
|                       | Δ 304 | 50,10 m <sup>2</sup> | 18,65 m <sup>2</sup> | •        | 1 | 11.50 m <sup>2</sup> |
| 4~ όροφος             | Δ 401 | 50,10 m <sup>2</sup> | 12,20 m <sup>2</sup> | 6,45 m²  | 1 | 11.50 m <sup>2</sup> |
|                       | Δ 402 | 50,10 m <sup>2</sup> | 12,20 m <sup>2</sup> | 6,45 m²  | 1 | 11.50 m <sup>2</sup> |
| 5× ópoфoç             | Δ 501 | 50,10 m <sup>2</sup> | 11,70 m²             |          | 1 | 11.50 m <sup>2</sup> |
|                       | Δ 502 | 50,10 m²             | 11,70 m <sup>2</sup> |          | 1 | 11.50 m <sup>2</sup> |
|                       | Δ 503 | 50,10 m <sup>2</sup> | 12,20 m <sup>2</sup> |          | 1 | 11.50 m <sup>2</sup> |