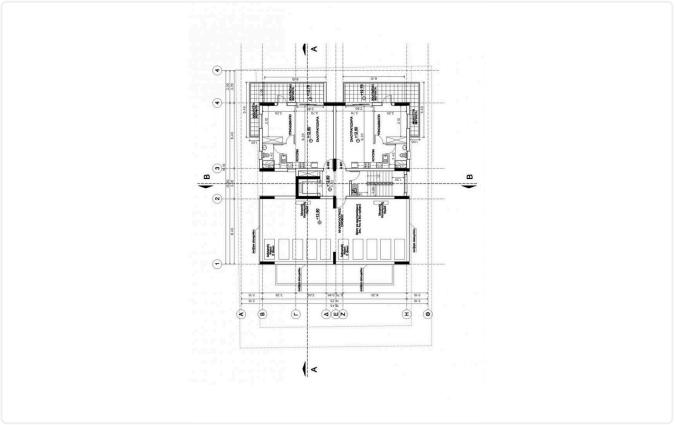

## Floor plans

### Gallery

| Z <sup>m</sup> ópoфoc | Δ 201 | 50,10 m <sup>2</sup> | 11,70 m <sup>2</sup> | -        | 1 | 11.50 m <sup>2</sup> |
|-----------------------|-------|----------------------|----------------------|----------|---|----------------------|
|                       | Δ 202 | 50,10 m <sup>2</sup> | 11,70 m²             |          | 1 | 11.50 m <sup>2</sup> |
|                       | Δ 203 | 50,10 m²             | 18,65 m²             | 28,35 m² | 1 | 11.50 m <sup>2</sup> |
|                       | Δ 204 | 50,10 m <sup>2</sup> | 18,65 m²             | 28,35 m² | 1 | 11.50 m <sup>2</sup> |
| 3× όροφος             | Δ 301 | 50,10 m <sup>2</sup> | 11,70 m <sup>2</sup> |          | 1 | 11.50 m <sup>2</sup> |
|                       | Δ 302 | 50,10 m <sup>2</sup> | 11,70 m <sup>2</sup> | -        | 1 | 11.50 m <sup>2</sup> |
|                       | Δ 303 | 50,10 m²             | 18,65 m²             |          | 1 | 11.50 m <sup>2</sup> |
|                       | Δ 304 | 50,10 m <sup>2</sup> | 18,65 m <sup>2</sup> | •        | 1 | 11.50 m <sup>2</sup> |
| 4~ όροφος             | Δ 401 | 50,10 m <sup>2</sup> | 12,20 m <sup>2</sup> | 6,45 m²  | 1 | 11.50 m <sup>2</sup> |
|                       | Δ 402 | 50,10 m <sup>2</sup> | 12,20 m <sup>2</sup> | 6,45 m²  | 1 | 11.50 m <sup>2</sup> |
| 5× ópoфoç             | Δ 501 | 50,10 m <sup>2</sup> | 11,70 m²             |          | 1 | 11.50 m <sup>2</sup> |
|                       | Δ 502 | 50,10 m²             | 11,70 m <sup>2</sup> |          | 1 | 11.50 m <sup>2</sup> |
|                       | Δ 503 | 50,10 m <sup>2</sup> | 12,20 m <sup>2</sup> |          | 1 | 11.50 m <sup>2</sup> |