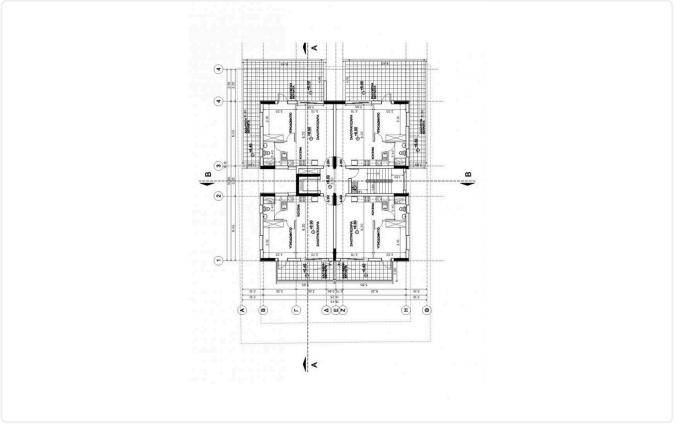

## Floor plans

### Gallery

| Z <sup>m</sup> ópoфoc | Δ 201 | 50,10 m <sup>2</sup> | 11,70 m <sup>2</sup> | -        | 1 | 11.50 m <sup>2</sup> |
|-----------------------|-------|----------------------|----------------------|----------|---|----------------------|
|                       | Δ 202 | 50,10 m <sup>2</sup> | 11,70 m²             |          | 1 | 11.50 m <sup>2</sup> |
|                       | Δ 203 | 50,10 m²             | 18,65 m²             | 28,35 m² | 1 | 11.50 m <sup>2</sup> |
|                       | Δ 204 | 50,10 m <sup>2</sup> | 18,65 m²             | 28,35 m² | 1 | 11.50 m <sup>2</sup> |
| 3× όροφος             | Δ 301 | 50,10 m <sup>2</sup> | 11,70 m <sup>2</sup> |          | 1 | 11.50 m <sup>2</sup> |
|                       | Δ 302 | 50,10 m <sup>2</sup> | 11,70 m <sup>2</sup> | -        | 1 | 11.50 m <sup>2</sup> |
|                       | Δ 303 | 50,10 m²             | 18,65 m²             |          | 1 | 11.50 m <sup>2</sup> |
|                       | Δ 304 | 50,10 m <sup>2</sup> | 18,65 m <sup>2</sup> | •        | 1 | 11.50 m <sup>2</sup> |
| 4~ όροφος             | Δ 401 | 50,10 m <sup>2</sup> | 12,20 m <sup>2</sup> | 6,45 m²  | 1 | 11.50 m <sup>2</sup> |
|                       | Δ 402 | 50,10 m <sup>2</sup> | 12,20 m <sup>2</sup> | 6,45 m²  | 1 | 11.50 m <sup>2</sup> |
| 5× ópoфoç             | Δ 501 | 50,10 m <sup>2</sup> | 11,70 m²             |          | 1 | 11.50 m <sup>2</sup> |
|                       | Δ 502 | 50,10 m²             | 11,70 m <sup>2</sup> |          | 1 | 11.50 m <sup>2</sup> |
|                       | Δ 503 | 50,10 m <sup>2</sup> | 12,20 m <sup>2</sup> |          | 1 | 11.50 m <sup>2</sup> |