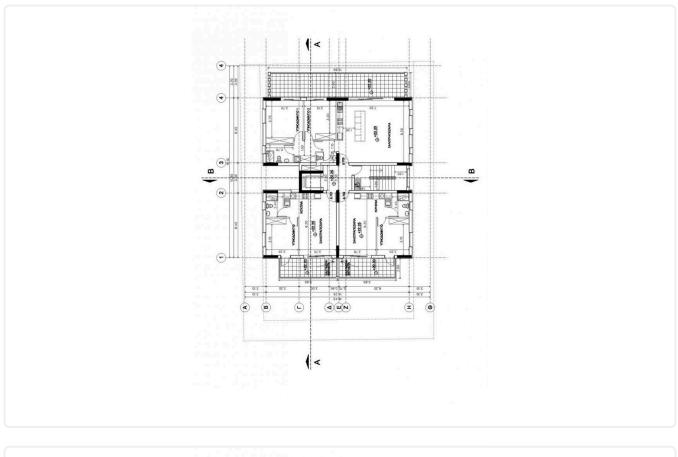

## Floor plans

### Gallery

| Z <sup>m</sup> ópoфoc | Δ 201 | 50,10 m <sup>2</sup> | 11,70 m <sup>2</sup> | -        | 1 | 11.50 m <sup>2</sup> |
|-----------------------|-------|----------------------|----------------------|----------|---|----------------------|
|                       | Δ 202 | 50,10 m <sup>2</sup> | 11,70 m²             |          | 1 | 11.50 m <sup>2</sup> |
|                       | Δ 203 | 50,10 m²             | 18,65 m²             | 28,35 m² | 1 | 11.50 m <sup>2</sup> |
|                       | Δ 204 | 50,10 m <sup>2</sup> | 18,65 m²             | 28,35 m² | 1 | 11.50 m <sup>2</sup> |
| 3× όροφος             | Δ 301 | 50,10 m <sup>2</sup> | 11,70 m <sup>2</sup> |          | 1 | 11.50 m <sup>2</sup> |
|                       | Δ 302 | 50,10 m <sup>2</sup> | 11,70 m <sup>2</sup> | -        | 1 | 11.50 m <sup>2</sup> |
|                       | Δ 303 | 50,10 m²             | 18,65 m²             |          | 1 | 11.50 m <sup>2</sup> |
|                       | Δ 304 | 50,10 m <sup>2</sup> | 18,65 m <sup>2</sup> | •        | 1 | 11.50 m <sup>2</sup> |
| 4~ όροφος             | Δ 401 | 50,10 m <sup>2</sup> | 12,20 m <sup>2</sup> | 6,45 m²  | 1 | 11.50 m <sup>2</sup> |
|                       | Δ 402 | 50,10 m <sup>2</sup> | 12,20 m <sup>2</sup> | 6,45 m²  | 1 | 11.50 m <sup>2</sup> |
| 5× ópoфoç             | Δ 501 | 50,10 m <sup>2</sup> | 11,70 m²             |          | 1 | 11.50 m <sup>2</sup> |
|                       | Δ 502 | 50,10 m²             | 11,70 m <sup>2</sup> |          | 1 | 11.50 m <sup>2</sup> |
|                       | Δ 503 | 50,10 m <sup>2</sup> | 12,20 m <sup>2</sup> |          | 1 | 11.50 m <sup>2</sup> |