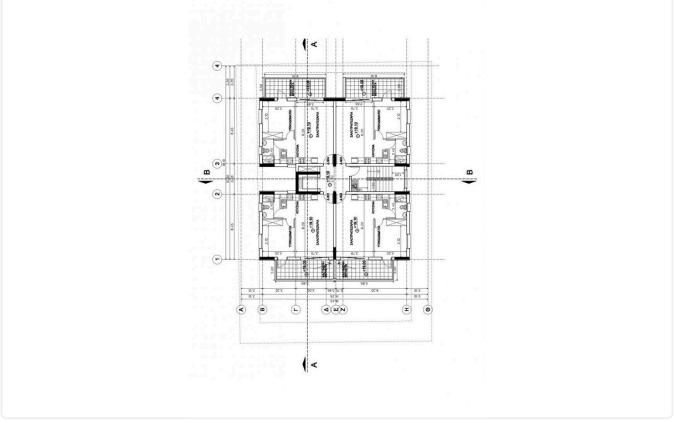

## Floor plans

### Gallery

| Z <sup>m</sup> ópoфoc | Δ 201 | 50,10 m <sup>2</sup> | 11,70 m <sup>2</sup> | -        | 1 | 11.50 m <sup>2</sup> |
|-----------------------|-------|----------------------|----------------------|----------|---|----------------------|
|                       | Δ 202 | 50,10 m <sup>2</sup> | 11,70 m²             |          | 1 | 11.50 m <sup>2</sup> |
|                       | Δ 203 | 50,10 m²             | 18,65 m²             | 28,35 m² | 1 | 11.50 m <sup>2</sup> |
|                       | Δ 204 | 50,10 m <sup>2</sup> | 18,65 m²             | 28,35 m² | 1 | 11.50 m <sup>2</sup> |
| 3× όροφος             | Δ 301 | 50,10 m <sup>2</sup> | 11,70 m <sup>2</sup> |          | 1 | 11.50 m <sup>2</sup> |
|                       | Δ 302 | 50,10 m <sup>2</sup> | 11,70 m <sup>2</sup> | -        | 1 | 11.50 m <sup>2</sup> |
|                       | Δ 303 | 50,10 m²             | 18,65 m²             |          | 1 | 11.50 m <sup>2</sup> |
|                       | Δ 304 | 50,10 m <sup>2</sup> | 18,65 m <sup>2</sup> | •        | 1 | 11.50 m <sup>2</sup> |
| 4~ όροφος             | Δ 401 | 50,10 m <sup>2</sup> | 12,20 m <sup>2</sup> | 6,45 m²  | 1 | 11.50 m <sup>2</sup> |
|                       | Δ 402 | 50,10 m <sup>2</sup> | 12,20 m <sup>2</sup> | 6,45 m²  | 1 | 11.50 m <sup>2</sup> |
| 5× ópoфoç             | Δ 501 | 50,10 m <sup>2</sup> | 11,70 m²             |          | 1 | 11.50 m <sup>2</sup> |
|                       | Δ 502 | 50,10 m²             | 11,70 m <sup>2</sup> |          | 1 | 11.50 m <sup>2</sup> |
|                       | Δ 503 | 50,10 m <sup>2</sup> | 12,20 m <sup>2</sup> |          | 1 | 11.50 m <sup>2</sup> |