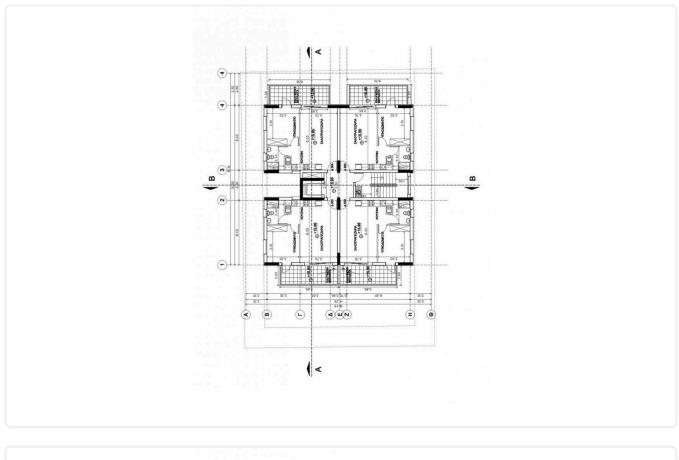

## Floor plans

### Gallery

| Z <sup>m</sup> ópoфoc | Δ 201 | 50,10 m <sup>2</sup> | 11,70 m <sup>2</sup> | -        | 1 | 11.50 m <sup>2</sup> |
|-----------------------|-------|----------------------|----------------------|----------|---|----------------------|
|                       | Δ 202 | 50,10 m <sup>2</sup> | 11,70 m²             |          | 1 | 11.50 m <sup>2</sup> |
|                       | Δ 203 | 50,10 m²             | 18,65 m²             | 28,35 m² | 1 | 11.50 m <sup>2</sup> |
|                       | Δ 204 | 50,10 m <sup>2</sup> | 18,65 m²             | 28,35 m² | 1 | 11.50 m <sup>2</sup> |
| 3× όροφος             | Δ 301 | 50,10 m <sup>2</sup> | 11,70 m <sup>2</sup> |          | 1 | 11.50 m <sup>2</sup> |
|                       | Δ 302 | 50,10 m <sup>2</sup> | 11,70 m <sup>2</sup> | -        | 1 | 11.50 m <sup>2</sup> |
|                       | Δ 303 | 50,10 m²             | 18,65 m²             |          | 1 | 11.50 m <sup>2</sup> |
|                       | Δ 304 | 50,10 m <sup>2</sup> | 18,65 m <sup>2</sup> | •        | 1 | 11.50 m <sup>2</sup> |
| 4~ όροφος             | Δ 401 | 50,10 m <sup>2</sup> | 12,20 m <sup>2</sup> | 6,45 m²  | 1 | 11.50 m <sup>2</sup> |
|                       | Δ 402 | 50,10 m <sup>2</sup> | 12,20 m <sup>2</sup> | 6,45 m²  | 1 | 11.50 m <sup>2</sup> |
| 5× ópoфoç             | Δ 501 | 50,10 m <sup>2</sup> | 11,70 m²             |          | 1 | 11.50 m <sup>2</sup> |
|                       | Δ 502 | 50,10 m²             | 11,70 m <sup>2</sup> |          | 1 | 11.50 m <sup>2</sup> |
|                       | Δ 503 | 50,10 m <sup>2</sup> | 12,20 m <sup>2</sup> |          | 1 | 11.50 m <sup>2</sup> |