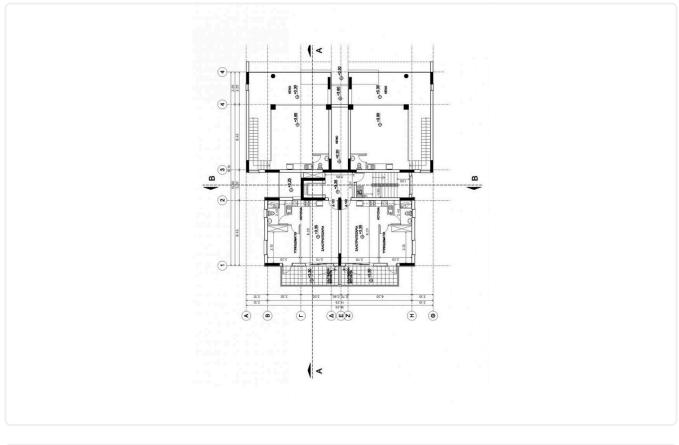

## Floor plans

### Gallery

| Z <sup>m</sup> ópoфoc | Δ 201 | 50,10 m <sup>2</sup> | 11,70 m <sup>2</sup> | -        | 1 | 11.50 m <sup>2</sup> |
|-----------------------|-------|----------------------|----------------------|----------|---|----------------------|
|                       | Δ 202 | 50,10 m <sup>2</sup> | 11,70 m²             |          | 1 | 11.50 m <sup>2</sup> |
|                       | Δ 203 | 50,10 m²             | 18,65 m²             | 28,35 m² | 1 | 11.50 m <sup>2</sup> |
|                       | Δ 204 | 50,10 m <sup>2</sup> | 18,65 m²             | 28,35 m² | 1 | 11.50 m <sup>2</sup> |
| 3× όροφος             | Δ 301 | 50,10 m <sup>2</sup> | 11,70 m <sup>2</sup> |          | 1 | 11.50 m <sup>2</sup> |
|                       | Δ 302 | 50,10 m <sup>2</sup> | 11,70 m <sup>2</sup> | -        | 1 | 11.50 m <sup>2</sup> |
|                       | Δ 303 | 50,10 m²             | 18,65 m²             |          | 1 | 11.50 m <sup>2</sup> |
|                       | Δ 304 | 50,10 m <sup>2</sup> | 18,65 m <sup>2</sup> | •        | 1 | 11.50 m <sup>2</sup> |
| 4~ όροφος             | Δ 401 | 50,10 m <sup>2</sup> | 12,20 m <sup>2</sup> | 6,45 m²  | 1 | 11.50 m <sup>2</sup> |
|                       | Δ 402 | 50,10 m <sup>2</sup> | 12,20 m <sup>2</sup> | 6,45 m²  | 1 | 11.50 m <sup>2</sup> |
| 5× ópoфoç             | Δ 501 | 50,10 m <sup>2</sup> | 11,70 m²             |          | 1 | 11.50 m <sup>2</sup> |
|                       | Δ 502 | 50,10 m²             | 11,70 m <sup>2</sup> |          | 1 | 11.50 m <sup>2</sup> |
|                       | Δ 503 | 50,10 m <sup>2</sup> | 12,20 m <sup>2</sup> |          | 1 | 11.50 m <sup>2</sup> |