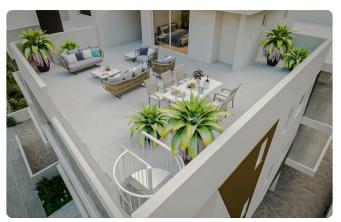

Covered veranda 20 m²

Roof garden 75 m²

Parking spaces 2

Energy efficiency rating A

Each apartment in 2on floor have extra bedroom with bathroom and shower in Roof Garden and direct access in the 3rd floor (roof garden) from elevator and steers as well