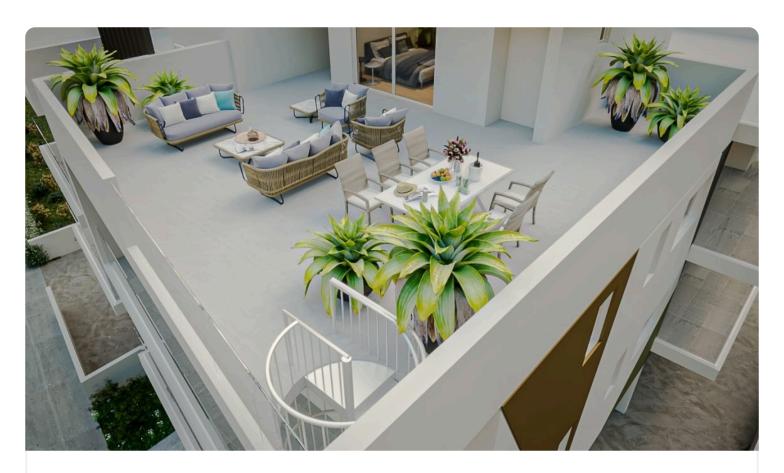

#### Description

SOLD

- ♦Internal Area 105m2

- Covered parking

NEW PROJECT IN LAKATAMIA!

6 LUXURY 2 BEDROOM + 1 ROOM APA

6 LUXURY 2 BEDROOM + 1 ROOM APARTMENTS IN ROOF GARDEN FOR SALE

The new energy efficiency apartment building A consists of 6 luxury apartments with comfortable spaces. It is located in one of the most beautiful areas of Nicosia, next to a large green area!

Covered veranda 20 m²

Roof garden 75 m²

Parking spaces 2

Energy efficiency rating A

Each apartment in 2on floor have extra bedroom with bathroom and shower in Roof Garden and direct access in the 3rd floor (roof garden) from elevator and steers as well

Also have an extra room, solar panels, a 75 m2 roof garden and a double parking space.

- ✓ Energy efficiency A
- ✓ Comfortable storage
- ✓ Excellent quality of materials
- ✓ Intercom
- ✓ Thermal facade of the building
- ✓ Heat-insulating aluminum
- ✓ Solar water heater and water heater
- ✓ Provision for electric shutters

#### **Features**

- Roller Blinds
- ✓ CCTV
- Kitchen appliances
- Municipal water/sewage

- Granite countertops
- Roof Garden
- Connected to electric mains
- Thermal insulation