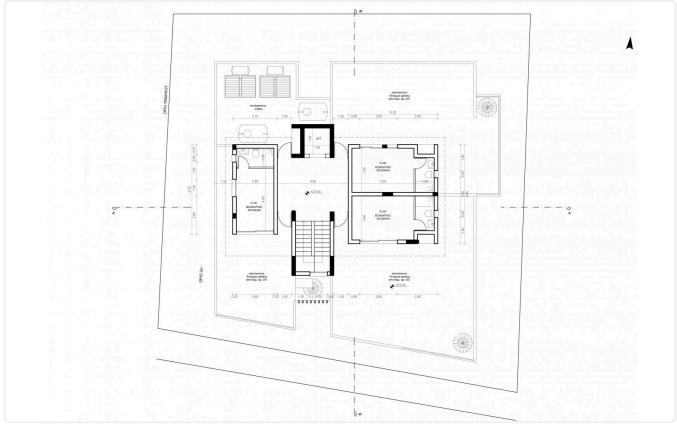

## Floor plans

Covered veranda 20 m²

Roof garden 75 m²

Parking spaces 2

Energy efficiency rating A

Each apartment in 2on floor have extra bedroom with bathroom and shower in Roof Garden and direct access in the 3rd floor (roof garden) from elevator and steers as well