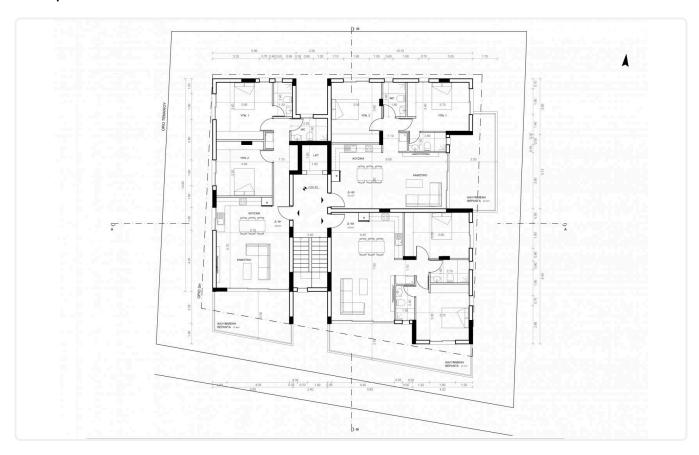

------------------|------------|--------------|----------------------------|
| 1 <sup>ST</sup> | 2   | 88,6                            | 18,4       | _            | NO.4<br>3, <u>1 m</u> ²    |
| 1 <sup>ST</sup> | 2   | 84,2                            | 20,3       | -            | NO.5<br>3, <u>1 m</u> ²    |
| 1 <sup>ST</sup> | 2   | 85,4                            | 23,1       |              | NO.6<br>3,6 m <sup>2</sup> |
| 2 <sup>ND</sup> | 2+1 | 88,6+19,2 <sub>=</sub><br>107,8 | 18,4       | 38,4         | NO.1<br>2,2 m <sup>2</sup> |
| 2 <sup>ND</sup> | 2+1 | 84,2+21,2 <sub>=</sub><br>105,4 | 20,3       | 74,7         | NO.2<br>2,2 m <sup>2</sup> |
| 2 <sup>ND</sup> | 2+1 | 85,4+21,2 <sub>=</sub><br>106,6 | 23,1       | 78,5         | NO.3<br>5,1 m <sup>2</sup> |





## Floor plans