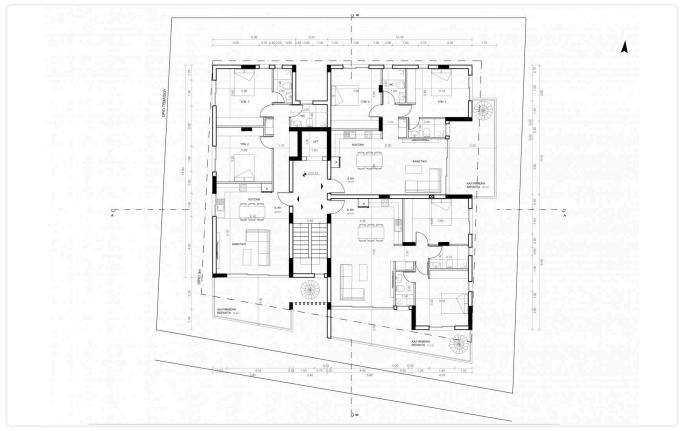

## Floor plans

# Gallery

| FLOOR           | BED | INT.AREA m2                     | COV.VER m2 | ROOF GAR. m2 | STOR. m2                   |
|-----------------|-----|---------------------------------|------------|--------------|----------------------------|
| 1 <sup>ST</sup> | 2   | 88,6                            | 18,4       | _            | NO.4<br>3, <u>1 m</u> ²    |
| 1 <sup>ST</sup> | 2   | 84,2                            | 20,3       | -            | NO.5<br>3, <u>1 m</u> ²    |
| 1 <sup>ST</sup> | 2   | 85,4                            | 23,1       |              | NO.6<br>3,6 m <sup>2</sup> |
| 2 <sup>ND</sup> | 2+1 | 88,6+19,2 <sub>=</sub><br>107,8 | 18,4       | 38,4         | NO.1<br>2,2 m <sup>2</sup> |
| 2 <sup>ND</sup> | 2+1 | 84,2+21,2 <sub>=</sub><br>105,4 | 20,3       | 74,7         | NO.2<br>2,2 m <sup>2</sup> |
| 2 <sup>ND</sup> | 2+1 | 85,4+21,2 <sub>=</sub><br>106,6 | 23,1       | 78,5         | NO.3<br>5,1 m <sup>2</sup> |