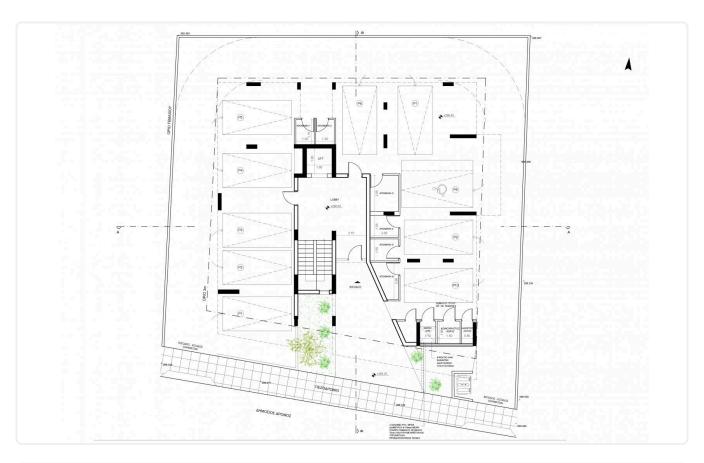

----------|------------|--------------|----------------------------|
| 1 <sup>ST</sup> | 2   | 88,6                            | 18,4       | _            | NO.4<br>3, <u>1 m</u> ²    |
| 1 <sup>ST</sup> | 2   | 84,2                            | 20,3       | -            | NO.5<br>3, <u>1 m</u> ²    |
| 1 <sup>ST</sup> | 2   | 85,4                            | 23,1       |              | NO.6<br>3,6 m <sup>2</sup> |
| 2 <sup>ND</sup> | 2+1 | 88,6+19,2 <sub>=</sub><br>107,8 | 18,4       | 38,4         | NO.1<br>2,2 m <sup>2</sup> |
| 2 <sup>ND</sup> | 2+1 | 84,2+21,2 <sub>=</sub><br>105,4 | 20,3       | 74,7         | NO.2<br>2,2 m <sup>2</sup> |
| 2 <sup>ND</sup> | 2+1 | 85,4+21,2 <sub>=</sub><br>106,6 | 23,1       | 78,5         | NO.3<br>5,1 m <sup>2</sup> |





## Floor plans