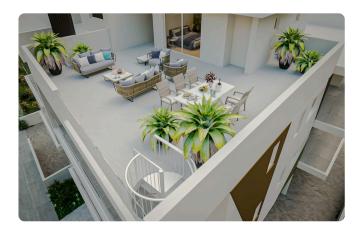

#### Description

SOLD

- ♦Internal Area 105m2

- Covered parking

NEW PROJECT IN LAKATAMIA!

6 LUXURY 2 BEDROOM + 1 ROOM APA

6 LUXURY 2 BEDROOM + 1 ROOM APARTMENTS IN ROOF GARDEN FOR SALE

The new energy efficiency apartment building A consists of 6 luxury apartments with comfortable spaces. It is located in one of the most beautiful areas of Nicosia, next to a large green area!

Covered veranda 20 m²

Roof garden 75 m²

Parking spaces 2

Energy efficiency rating A

Each apartment in 2on floor have extra bedroom with bathroom and shower in Roof Garden and direct access in the 3rd floor (roof garden) from elevator and steers as well

Also have an extra room, solar panels, a 75 m2 roof garden and a double parking space.

- ✓ Energy efficiency A
- ✓ Comfortable storage
- ✓ Excellent quality of materials
- ✓ Intercom
- ✓ Thermal facade of the building
- ✓ Heat-insulating aluminum
- ✓ Solar water heater and water heater
- ✓ Provision for electric shutters

#### **Features**

- Roller Blinds
- ✓ CCTV
- Kitchen appliances
- Municipal water/sewage

- Granite countertops
- Roof Garden
- Connected to electric mains
- Thermal insulation