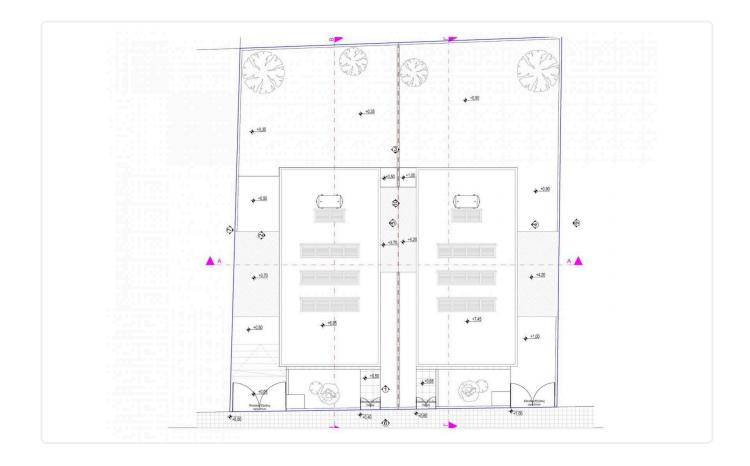

om and a main full bathroom. Externally they have a front and rear garden - courtyard. Double glazed-windows, provision for under floor heating, AC/ split units, solar system and photovoltaic system 3KW installed. The house is energy saving category "A".

- House Consists of :
- -3 Beds
- -3 Baths
- -172m<sup>2</sup> Internal Areas
- -298m<sup>2</sup> Land





## Facilities

✓ Heating · Underfloor
 ✓ Parking · Covered
 ✓ Storage
 ✓ Solar water heater
 ✓ Solar photovoltaic panels

### Features

- 🧹 Guest WC
- En suite Bathroom
- Kitchen appliances
- Open plan
- Municipal water/sewage

| Gal | lerv |  |
|-----|------|--|



Granite countertops

Connected to electric mains

Modern design

Alarm system

Thermal insulation





# Floor plans





ESTATES



+1,00

Ekosobict ogradi +1,00

-11