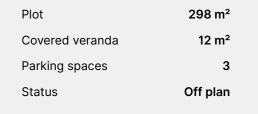

- House Consists of :
- -3 Beds
- -3 Baths
- -172m<sup>2</sup> Internal Areas
- -298m<sup>2</sup> Land