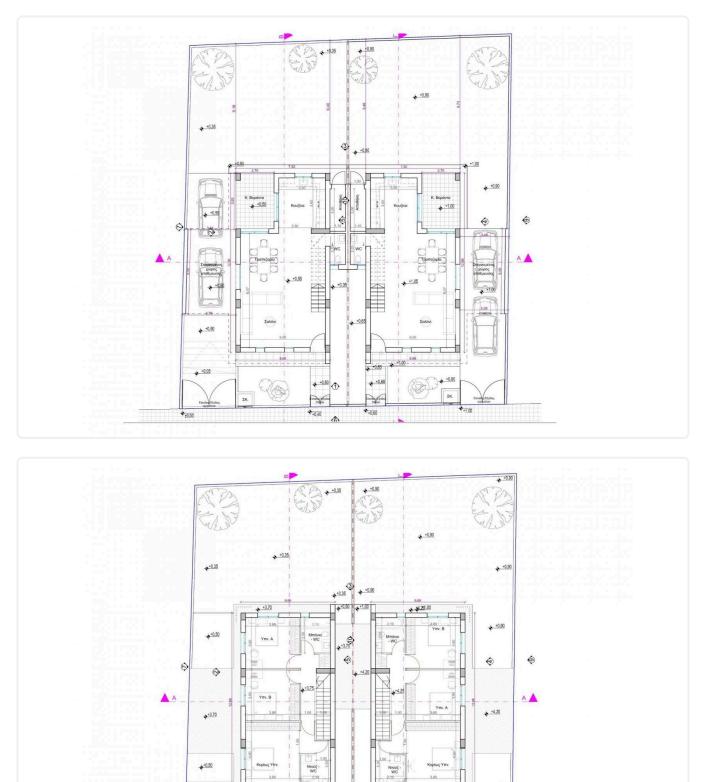

oms on the upper floor the one with en suite bathroom and a main full bathroom. Externally they have a front and rear garden - courtyard. Double glazed-windows, provision for under floor heating, AC/ split units, solar system and photovoltaic system 3KW installed. The house is energy saving category "A".

- House Consists of :
- -3 Beds
- -3 Baths
- -172m<sup>2</sup> Internal Areas
- -298m<sup>2</sup> Land





## Facilities

✓ Heating · Underfloor
 ✓ Parking · Covered
 ✓ Storage
 ✓ Solar water heater
 ✓ Solar photovoltaic panels

### Features

- 🧹 Guest WC
- En suite Bathroom
- Kitchen appliances
- Open plan
- Municipal water/sewage

| Gal | lerv |  |
|-----|------|--|



Granite countertops

Connected to electric mains

Modern design

Alarm system

Thermal insulation





# Floor plans





ESTATES



+1,00

Ekosobict ogradi +1,00

-11