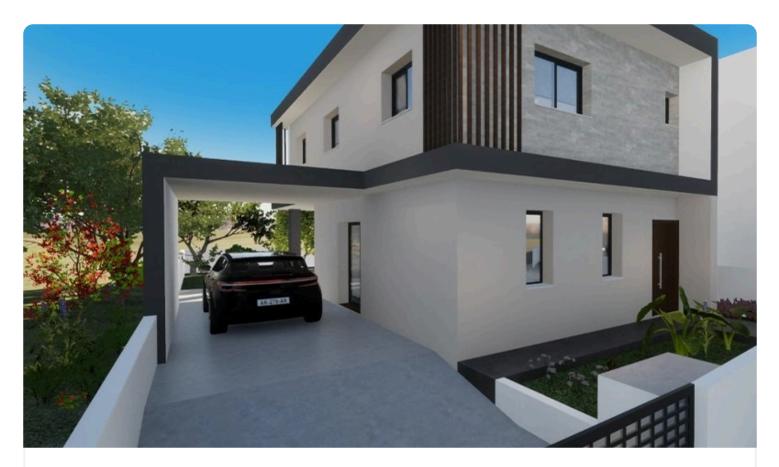

#### SOLD

3 bedrooms
3 W/C
Internal Area 160m2
Covered Verandas 12m2
Modern Architecture
Underfloor Heating
Energy Efficiency "A"

New build (under construction) luxury semi-detached houses in a nice area in Kalithea -Carlsberg.

A residential development for contemporary houses in half plots, situated in a newly-established suburb of Nicosia with excellent access towards the motorway and the city centre.

The development combines trendy architecture and green

technologies, to create middle-class housing that is affordable, contemporary and friendly to the environment. Two-storey house with covered parking space, open-plan livingdining-kitchen on the ground floor plus guest WC. Covered and uncovered verandas. 3 bedrooms on the upper floor the one with en suite bathroom and a main full bathroom. Externally they have a front and rear garden - courtyard. Double glazed-windows, provision for under floor heating, AC/ split units, solar system and photovoltaic system 3KW installed. The house is energy saving category "A".