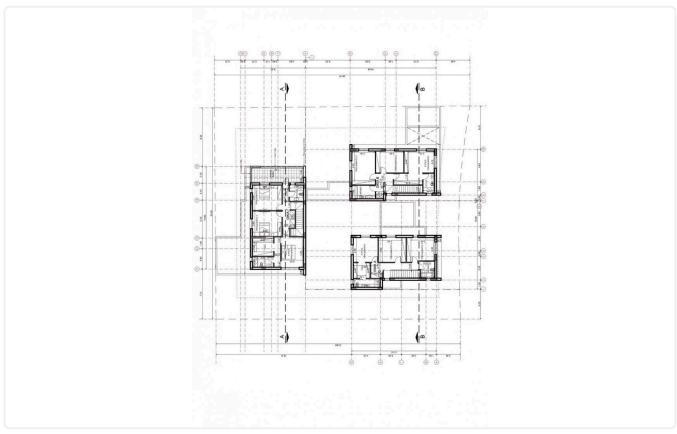

Covered and uncovered verandas.

3 bedrooms on the upper floor the one with en suite bathroom and a main full bathroom.

Externally they have a front and rear garden - courtyard.

Plot  $275 \text{ m}^2$  Covered veranda  $9 \text{ m}^2$ 

House Consists of :

- -3 Beds
- -3 Baths
- -172m² Internal Areas
- -298m² Land

# Floor plans