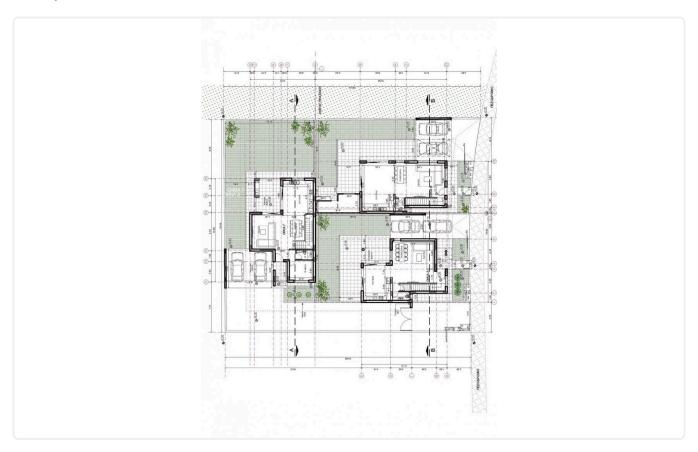

The development combines trendy architecture and green technologies, to create middle-class housing that is affordable, contemporary and friendly to the environment.

Two-storey house with covered parking space, open-plan living-dining-kitchen on the ground floor plus guest WC.

Covered and uncovered verandas.

3 bedrooms on the upper floor the one with en suite bathroom and a main full bathroom.

Externally they have a front and rear garden - courtyard.

Plot  $275 \text{ m}^2$  Covered veranda  $9 \text{ m}^2$ 

# Floor plans