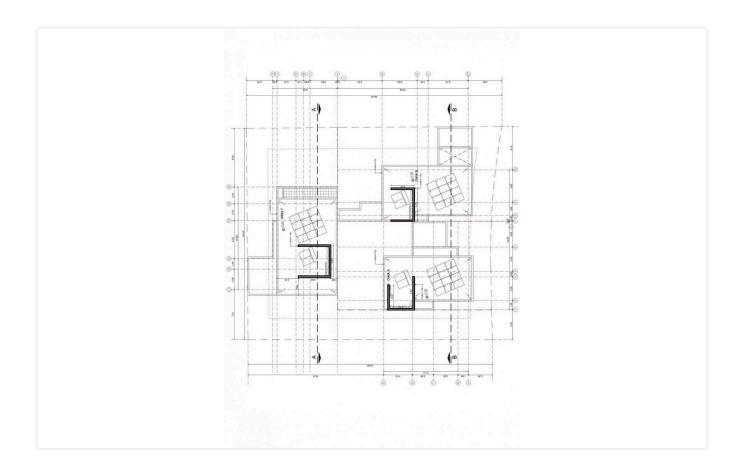

Energy efficiency rating

Parking spaces

Double glazed-windows, provision for under floor heating, AC/split units, solar system and photovoltaic system 3KW installed. The house is energy saving category "A".

### **Facilities**

- ✓ Aircondition · Provision
- ✓ Parking · Covered
- Solar photovoltaic panels, Provision

- ✓ Heating · Provision
- Solar water heater

# Floor plans