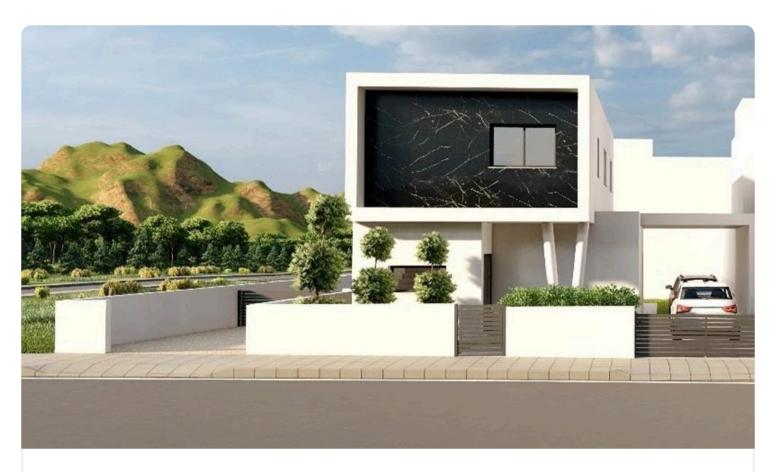

Reference 1353

3 Bed New House In Geri 275m2 Attached In A Green Area

€285,000

Geri, Nicosia 3 Bedrooms 172 m<sup>2</sup> Covered

#### Description

SOLD

New build (under construction) luxury semi-detached houses in a nice area in Geri.

A residential development for contemporary houses in half plots, situated in a newly-established suburb of Nicosia with excellent access towards the motorway and the city centre.

The development combines trendy architecture and green technologies, to create middle-class housing that is affordable, contemporary and friendly to the environment.

Two-storey house with covered parking space, open-plan living-dining-kitchen on the ground floor plus guest WC.

Covered and uncovered verandas.

3 bedrooms on the upper floor the one with en suite bathroom and a main full bathroom.

Externally they have a front and rear garden - courtyard.

Plot  $275 \text{ m}^2$  Covered veranda  $9 \text{ m}^2$ 