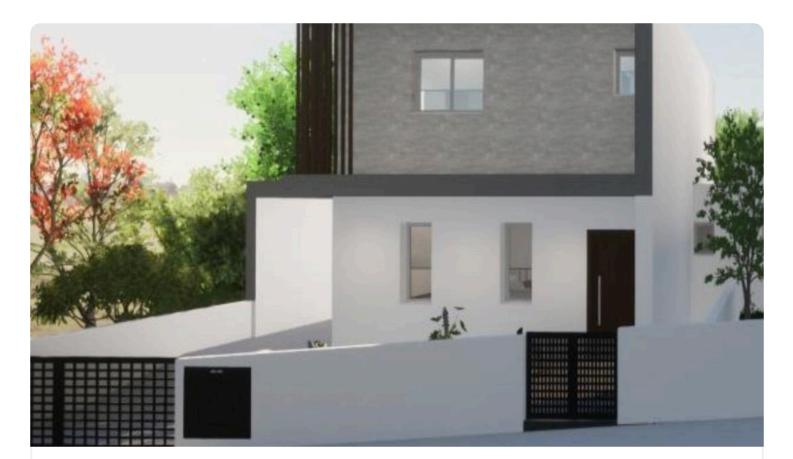

### Modern House in Kallithea

Kalithea / Carlsberg, Nicosia

3 Bedrooms 3 Bathrooms

ms 172 m<sup>2</sup> Covered

€269,000

A contemporary house within a 298sqm plot, situated in a newlyestablished suburb of Nicosia, in Kallithea – Carlsberg, with excellent access towards the motorway and the city center.

The development aspire to combines trending architecture and green technologies, towards a middle-class housing that is

affordable, contemporary and friendly for the environment.

Two-storey house with large parking space, open plan livingdining-kitchen in the ground floor plus guest wc.

There are 3 bedrooms on the upper floor (the one with en - suite bathroom) and a main full bathroom.

Externally has front and rear garden – courtyard, covered and uncovered verandas.

Double-glazed windows, provision for central heating and AC/ split units.

Solar system fully installed.

The house will be on energy saving category "A".