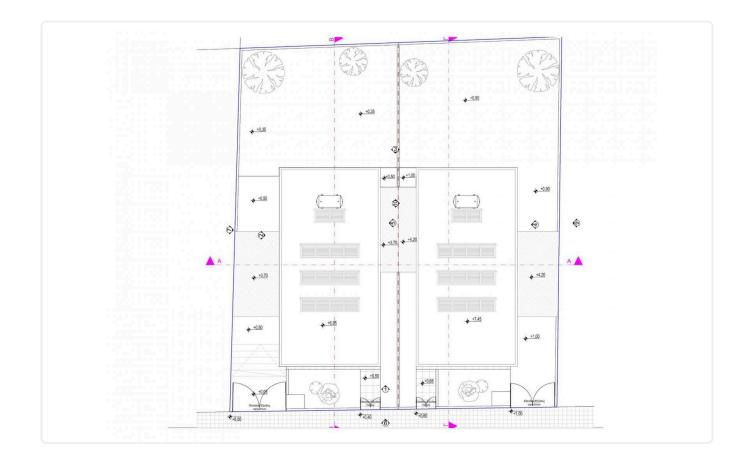

# Floor plans

3.80

(3)

+0.50

1

6

¢ +3,70

Ŀ

ΣK.

+1,00

ogradit +1,00

-11

+4.20

+0,6

tool tool

\$+0,60

(B)-