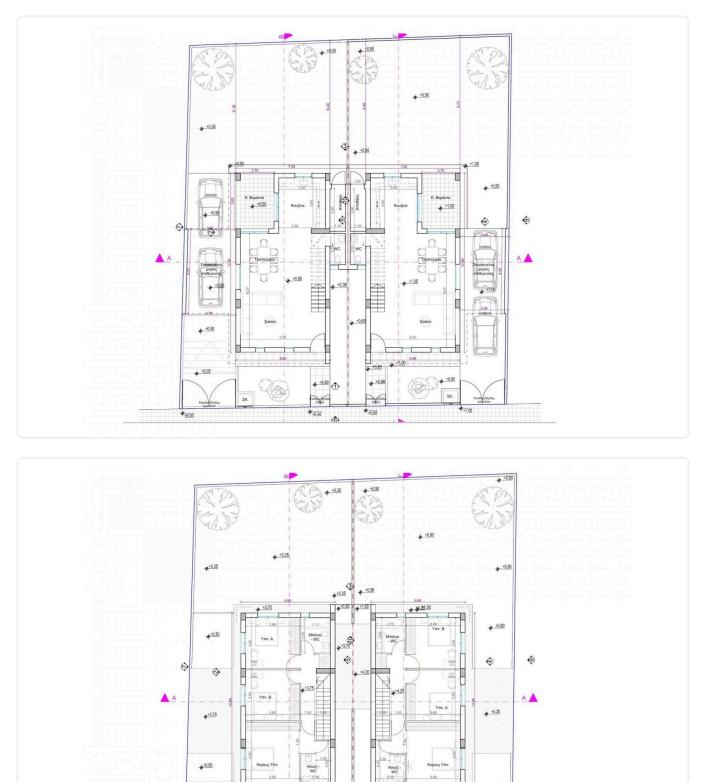

# Floor plans

3.80

(3)

+0.50

1

6

¢ +3,70

Ŀ

ΣK.

+1,00

ogradit +1,00

-11

+4.20

+0,6

tool tool

\$+0,60

(B)-