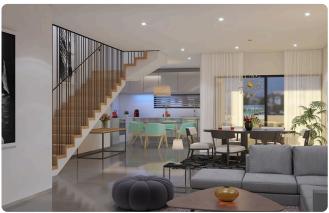

A modern house in 268sqm plot is located in the popular area of Latsia Nicosia, with excellent access to the highway and the city center.

House consisting of open plan living room-sitting room-dining room-kitchen and guest toilet on the ground floor.

Covered and uncovered terraces.

Upstairs 4 bedrooms, one of which have a private bathroom, a separate full bathroom and a large wardrobe.

Exterior large yard, front and rear.

Anti-seismic construction with a single sandal on the foundation and a reinforced concrete frame according to the Cyprus Anti-Seismic Code.