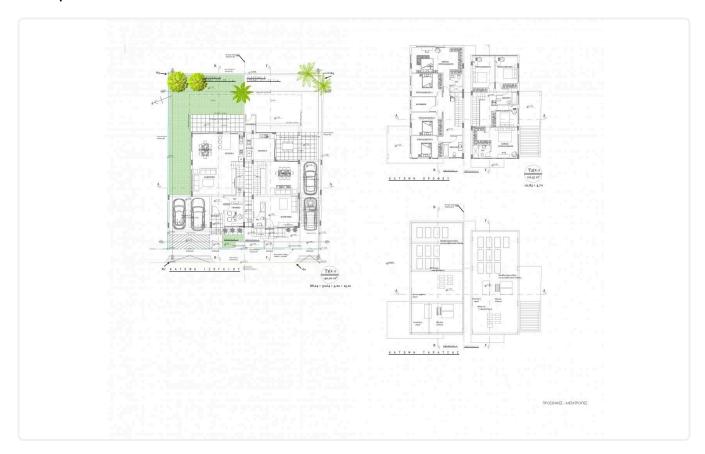

A modern house in 268sqm plot is located in the popular area of Latsia Nicosia, with excellent access to the highway and the city center.

House consisting of open plan living room-sitting room-dining room-kitchen and guest toilet on the ground floor.

Covered and uncovered terraces.

Upstairs 4 bedrooms, one of which have a private bathroom, a separate full bathroom and a large wardrobe.

Exterior large yard, front and rear.

Anti-seismic construction with a single sandal on the foundation and a reinforced concrete frame according to the Cyprus Anti-Seismic Code.

Complete application of thermal facade on the external surfaces. Aluminum frames with high thermal and sound insulation index with double glazing.

Provision of central under floor heating with heat pumps, separately per floor.

 $\label{thm:continuous} \mbox{Hydraulic installation in pipe in pipe, with water pressure system.}$ 

Dual energy solar water heater installed.

Provision with piping for air conditioners (split units).

Installation of photovoltaic system 3KW.

# Floor plans