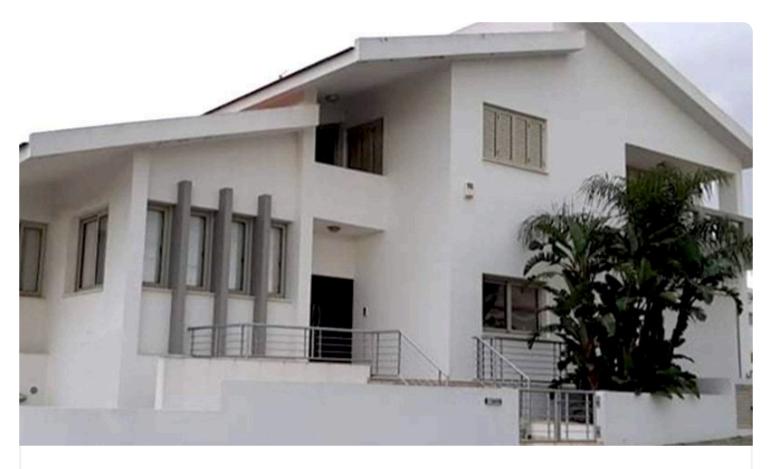

### Description

Luxury two-storey villa with large garden in an attractive location of Kallithea Area in Nicosia District, at a distance of 1,6km east of Nicosia – Limassol motorway with all the permits and title deeds. The property is situated close to all necessary amenities and services such as schools, supermarkets, restaurants, shops etc. In addition, it enjoys very good access to the neighbouring villages and the motorway.

It is a beautiful and luxurious house which was constructed around 2003 and its level of construction and maintenance is very good.

Specifically on the ground floor the house consists of a living area, a sitting area, a separate kitchen with dining area, a second living area, a utility room and a guests WC. The 1st floor consists of 3+1 bedrooms with WC/shower en-suite.