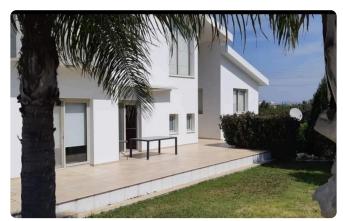

The house internal areas is 339sqm (approx.), the covered verandas is 56sqm (approx.) and a large garden siting on a plot of

Plot **600 m**<sup>2</sup>

Covered veranda 56 m²

Parking spaces 2

Status Resale

#### total area of 600sqm

The spacious and comfortable interior spaces combined with the large outdoor area makes this home an ideal choice for large families. The house is vacant and it is suitable for private use or for rental with a satisfactory return.