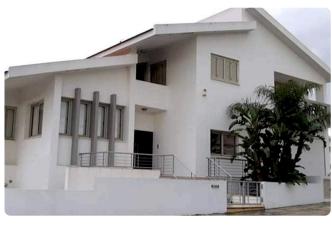

### Description

Luxury two-storey villa with large garden in an attractive location of Kallithea Area in Nicosia District, at a distance of 1,6km east of Nicosia – Limassol motorway with all the permits and title deeds. The property is situated close to all necessary amenities and services such as schools, supermarkets, restaurants, shops etc. In addition, it enjoys very good access to the neighbouring villages and the motorway.

It is a beautiful and luxurious house which was constructed around 2003 and its level of construction and maintenance is very good.

Specifically on the ground floor the house consists of a living area, a sitting area, a separate kitchen with dining area, a second living area, a utility room and a guests WC. The 1st floor consists of 3+1 bedrooms with WC/shower en-suite.

#### total area of 600sqm

The spacious and comfortable interior spaces combined with the large outdoor area makes this home an ideal choice for large families. The house is vacant and it is suitable for private use or for rental with a satisfactory return.