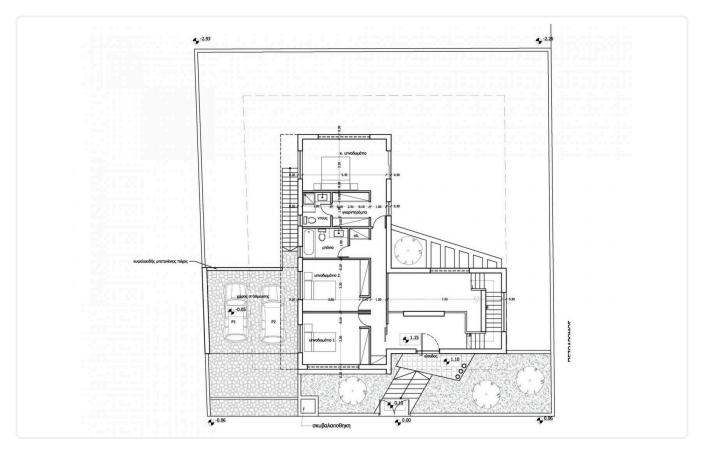

# Floor plans

Outside: courtyard-garden, double covered parking.

Indoor: Open plan living room - kitchen, spacious living room with dining area and guest toilet on the ground floor, covered terrace.

On the first floor, there are 3 bedrooms, one with en-suite bathroom and a main full bathroom.