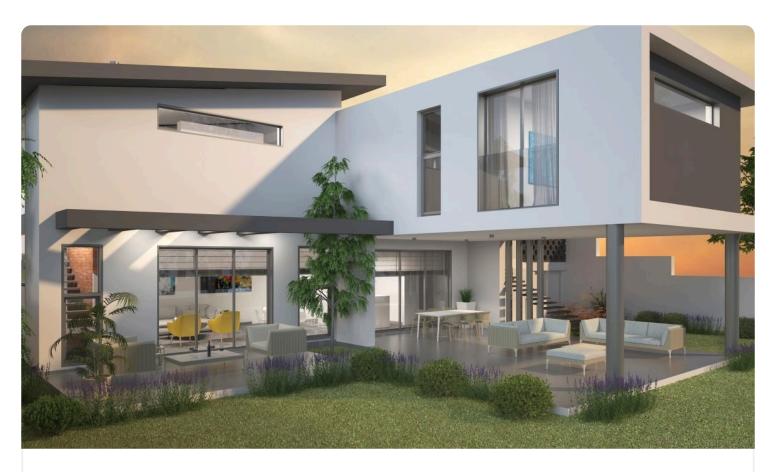

### Description

- ♦Internal Area 186m2
- ◆Plot Area 527m

- ♦ Photovoltaic Panels

NEWLY BUILT (UNDER CONSTRUCTION), COMFORTABLE SPACIOUS DETACHED HOUSE IN A QUIET AREA OF CARLSBERG.

Earthquake construction.

Outside: courtyard-garden, double covered parking.

Indoor: Open plan living room - kitchen, spacious living room with dining area and guest toilet on the ground floor, covered terrace.

On the first floor, there are 3 bedrooms, one with en-suite bathroom and a main full bathroom.

Floors, ceramic or parquet. On the inner granite staircase.

"Energy efficiency" certificate category A.

Thermal face on the external surfaces. Thermal and waterproofing on the roof.

Aluminum frames thermal and sound insulation.

Photovoltaics.

Hydraulic: Pipes in pipe.

Quality solar water heater triple energy 200 liters.

It is located in a quiet area with easy access to the center of Nicosia and the highway.