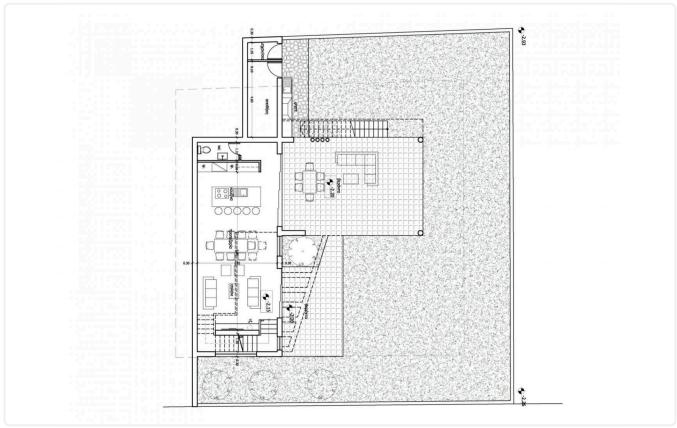

# Floor plans

Outside: courtyard-garden, double covered parking.

Indoor: Open plan living room - kitchen, spacious living room with dining area and guest toilet on the ground floor, covered terrace.

On the first floor, there are 3 bedrooms, one with en-suite bathroom and a main full bathroom.