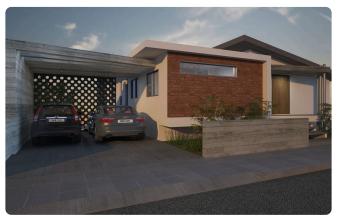

### Description

- ♦Internal Area 186m2
- ◆Plot Area 527m

- ♦ Photovoltaic Panels

NEWLY BUILT (UNDER CONSTRUCTION), COMFORTABLE SPACIOUS DETACHED HOUSE IN A QUIET AREA OF CARLSBERG.

Earthquake construction.

Outside: courtyard-garden, double covered parking.

Indoor: Open plan living room - kitchen, spacious living room with dining area and guest toilet on the ground floor, covered terrace.

On the first floor, there are 3 bedrooms, one with en-suite bathroom and a main full bathroom.