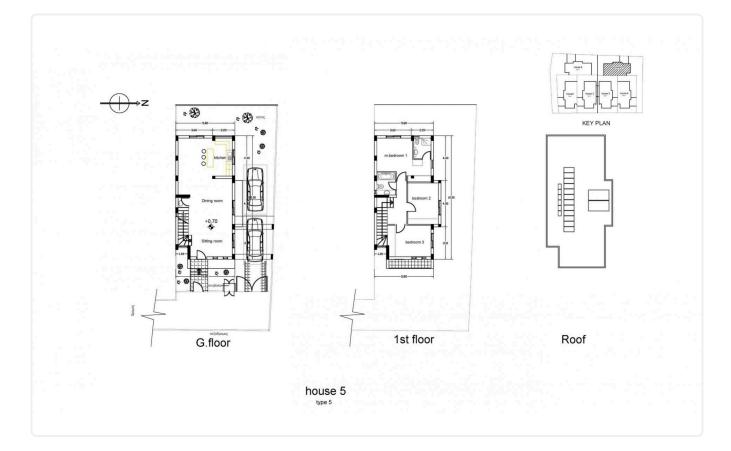

andal on the foundation and a reinforced concrete frame according to the Cyprus Anti-Seismic Code.

Complete application of thermal facade on the external surfaces. Aluminum frames with high thermal and sound insulation index with double glazing.

Hydraulic installation in pipe in pipe, with water pressure system. Dual energy solar water heater installed.

Provision with piping for air conditioners (split units).

Installation of photovoltaic system.

The house is certified with energy efficiency index "A" according to the energy study.

An ideal choice for living , away from the hustle and bustle of the city but with easy and fast access to all directions, city center, other cities, airport ports and other services.





### Facilities



## Gallery







## Floor plans