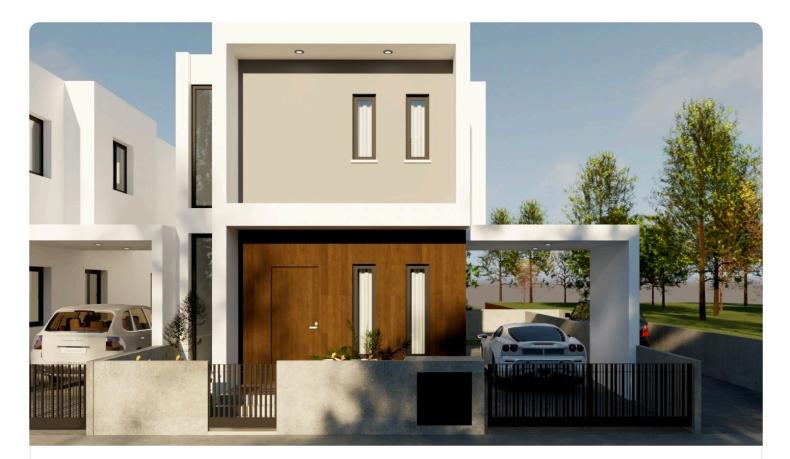

#### SOLD

♦3 Bedrooms
♦3 W/C
♦Internal Area 146m2
♦Plot 176m2

Eligible for a Government Subsidy http://bit.ly/3mgYKMW up to €20,000

Newly built (off plan) two-storey detached house in a beautiful area in Pera Chorio.

House consisting of open plan living room-sitting room-dining room-kitchen and guest toilet on the ground floor.

Large covered and uncovered terraces.

Upstairs 3 bedrooms, one of which have a private bathroom, a separate full bathroom and a large wardrobe.

Exterior large yard. front and rear with the possibility of a private pool, optional, at an additional cost.

Anti-seismic construction with a single sandal on the foundation and a reinforced concrete frame according to the Cyprus Anti-Seismic Code.