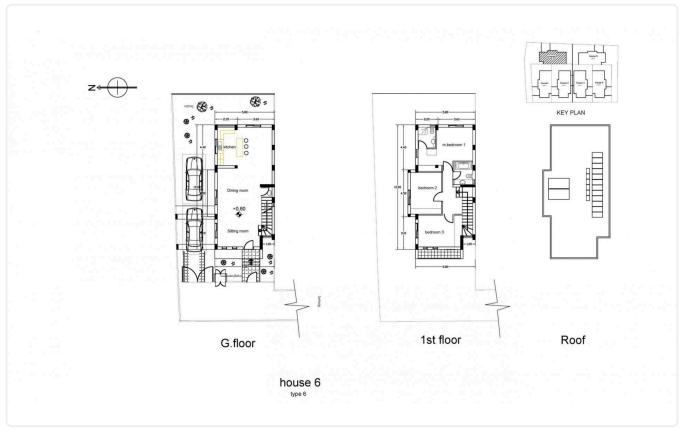

#### SOLD

♦3 Bedrooms
♦3 W/C
♦Internal Area 146m2
♦Plot 176m2

Eligible for a Government Subsidy http://bit.ly/3mgYKMW up to €20,000

Newly built (off plan) two-storey detached house in a beautiful area in Pera Chorio.

House consisting of open plan living room-sitting room-dining room-kitchen and guest toilet on the ground floor.

Large covered and uncovered terraces.

Upstairs 3 bedrooms, one of which have a private bathroom, a separate full bathroom and a large wardrobe.