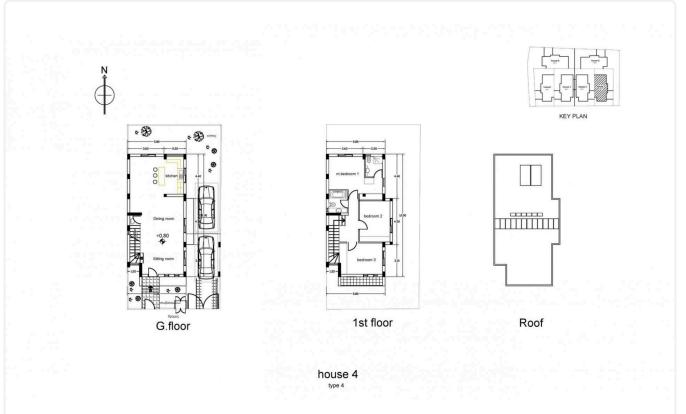

ngle sandal on the foundation and a reinforced concrete frame according to the Cyprus Anti-Seismic Code.

Complete application of thermal facade on the external surfaces. Aluminum frames with high thermal and sound insulation index with double glazing.

Hydraulic installation in pipe in pipe, with water pressure system. Dual energy solar water heater installed.

Provision with piping for air conditioners (split units).

Installation of photovoltaic system.

The house is certified with energy efficiency index "A" according to the energy study.

An ideal choice for living , away from the hustle and bustle of the city but with easy and fast access to all directions, city center, other cities, airport ports and other services.





### Facilities



## Gallery







## Floor plans