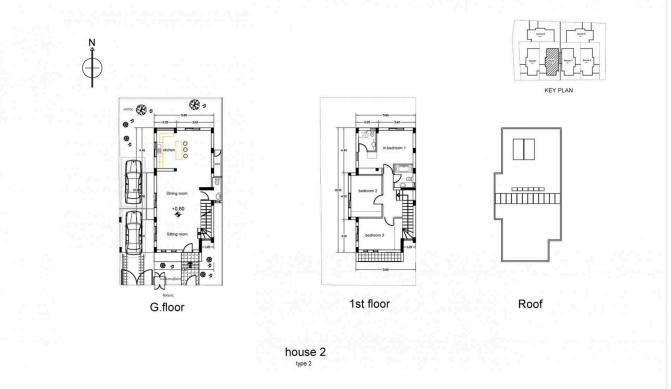

ith a single sandal on the foundation and a reinforced concrete frame according to the Cyprus Anti-Seismic Code.

Complete application of thermal facade on the external surfaces. Aluminum frames with high thermal and sound insulation index with double glazing.

Hydraulic installation in pipe in pipe, with water pressure system. Dual energy solar water heater installed.

Provision with piping for air conditioners (split units).

Installation of photovoltaic system.

The house is certified with energy efficiency index "A" according to the energy study.

An ideal choice for living , away from the hustle and bustle of the city but with easy and fast access to all directions, city center, other cities, airport ports and other services.





### Facilities



## Gallery







## Floor plans