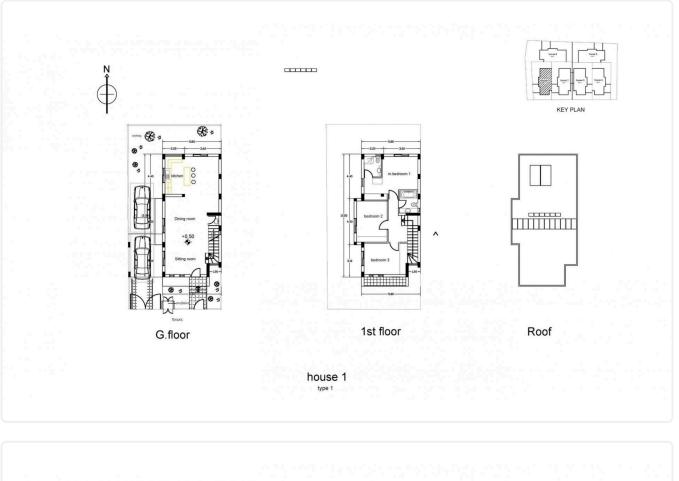

## Floor plans

House consisting of open plan living room-sitting room-dining room-kitchen and guest toilet on the ground floor.

Large covered and uncovered terraces.

Upstairs 3 bedrooms, one of which have a private bathroom, a separate full bathroom and a large wardrobe.