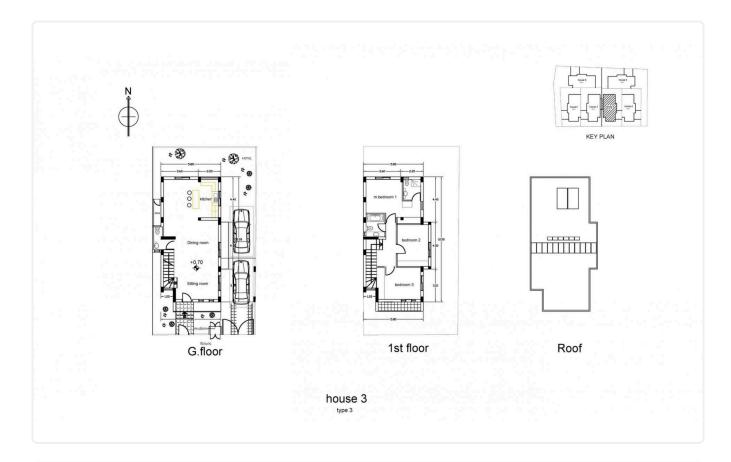

single sandal on the foundation and a reinforced concrete frame according to the Cyprus Anti-Seismic Code.

Complete application of thermal facade on the external surfaces. Aluminum frames with high thermal and sound insulation index with double glazing.

Hydraulic installation in pipe in pipe, with water pressure system. Dual energy solar water heater installed.

Provision with piping for air conditioners (split units).

Installation of photovoltaic system.

The house is certified with energy efficiency index "A" according to the energy study.

An ideal choice for living , away from the hustle and bustle of the city but with easy and fast access to all directions, city center, other cities, airport ports and other services.





### Facilities



## Gallery







## Floor plans