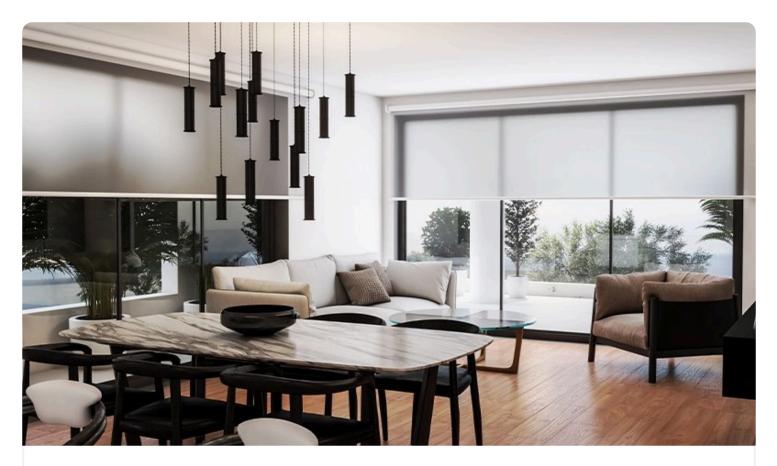

### Description

2 bedrooms
2 W/C
Internal Area 879m2
Covered Verandas 20m2
Roof Garden 46m2
Energy Efficiency "A"

In one of the most beautiful areas of Nicosia, with easy access to the highway and the city centre, offers you a complex of three five-storey apartment buildings, each consisting of five threebedroom and two-bedroom loft apartments.

The apartments have comfortable interiors, spacious bedrooms, large terraces with unobstructed views and auxiliary terraces for excellent functionality.

| Covered veranda             | 19.8 m <sup>2</sup>   |
|-----------------------------|-----------------------|
| Roof garden                 | 45.9 m²               |
| Parking spaces              | 2                     |
| Energy efficiency<br>rating | А                     |
| Status                      | Under<br>construction |