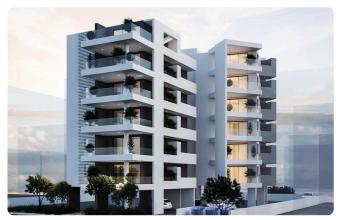

### Description

2 bedrooms
2 W/C
Internal Area 879m2
Covered Verandas 20m2
Roof Garden 46m2
Energy Efficiency "A"

In one of the most beautiful areas of Nicosia, with easy access to the highway and the city centre, offers you a complex of three five-storey apartment buildings, each consisting of five threebedroom and two-bedroom loft apartments.

The apartments have comfortable interiors, spacious bedrooms, large terraces with unobstructed views and auxiliary terraces for excellent functionality.

| Covered veranda             | 19.8 m <sup>2</sup>   |
|-----------------------------|-----------------------|
| Roof garden                 | 45.9 m²               |
| Parking spaces              | 2                     |
| Energy efficiency<br>rating | А                     |
| Status                      | Under<br>construction |