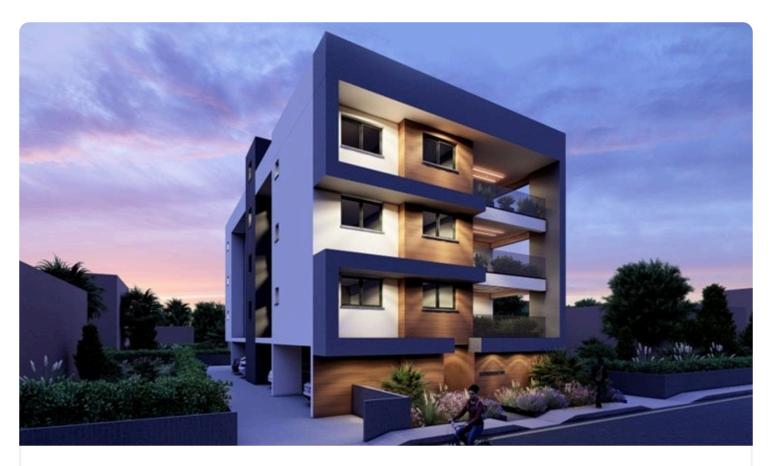

## Description

♦Internal Area 82.25m2

- ◆Energy Efficiency "A"

New, (under construction), three-storey building of 6 apartments, (3 three-bedroom apartments and 3 two-bedroom apartments).

The two-bedroom apartments consist of an open-plan living room, kitchen, comfortable bedrooms two bathrooms, plus additional guest WC, large covered terrace, storage room and covered parking spaces.

All apartments have energy efficiency "A" certificate with thermal facade outside and thermal insulation - waterproofing on the roof.

Covered veranda 22.8 m<sup>2</sup>

Parking spaces

Status Off plan

Aluminum frames series with double-glazed windows, a solar water heater and photovoltaics.

## Gallery

| OV.AREA m² | COV. VER. m² | UNC |
|------------|--------------|-----|
| 82,10      | 22,80        |     |
| 101,90     | 27,40        |     |
| 82,10      | 22,80        |     |
| 101,90     | 27,40        |     |
| 82,10      | 22,80        |     |
| 101,90     | 27,40        |     |