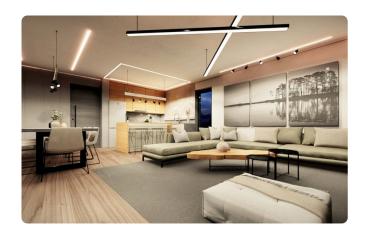

## Description

♦Internal Area 82.25m2

- ◆Energy Efficiency "A"

New, (under construction), three-storey building of 6 apartments, (3 three-bedroom apartments and 3 two-bedroom apartments).

The two-bedroom apartments consist of an open-plan living room, kitchen, comfortable bedrooms two bathrooms, plus additional guest WC, large covered terrace, storage room and covered parking spaces.

Quality kitchens and cabinets in the bedrooms.

The property is located in a quiet and privileged location close to many amenities and services, with easy access to the city centre.