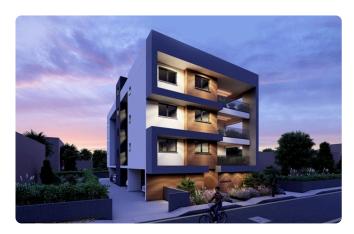

## Description

♦Internal Area 82.25m2

- ◆Energy Efficiency "A"

New, (under construction), three-storey building of 6 apartments, (3 three-bedroom apartments and 3 two-bedroom apartments).

The two-bedroom apartments consist of an open-plan living room, kitchen, comfortable bedrooms two bathrooms, plus additional guest WC, large covered terrace, storage room and covered parking spaces.

All apartments have energy efficiency "A" certificate with thermal facade outside and thermal insulation - waterproofing on the roof.

Covered veranda 22.8 m<sup>2</sup>

Parking spaces

Status Off plan

Aluminum frames series with double-glazed windows, a solar water heater and photovoltaics.

## Gallery

| OV.AREA m² | COV. VER. m² | UNC |
|------------|--------------|-----|
| 82,10      | 22,80        |     |
| 101,90     | 27,40        |     |
| 82,10      | 22,80        |     |
| 101,90     | 27,40        |     |
| 82,10      | 22,80        |     |
| 101,90     | 27,40        |     |