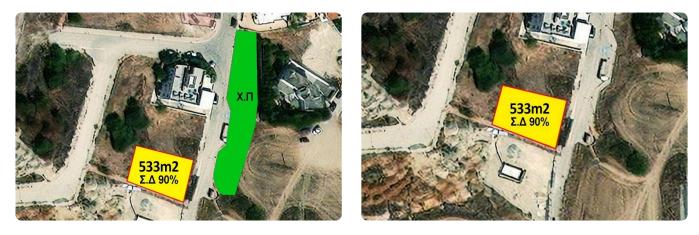

## Description

K-\DIS

ESTATES

Now for sale plot in a very good area in Kallithea (Nicosia). Located in a sparsely populated area with easy access to the neighbouring streets.

It lies within Ka6 zone with a building density of 90% and a coverage ratio of 50% and has an area of 533 square meters. .

The plot has a rectangular shape, flat even surface and a total frontage of approximately 20 meters.

It abuts onto a public registered road along its northeastern and southeastern boundary.

It is suitable for the construction of a two-storey house or unified

Plot

€128,000

533 m² Area

| 533 | m <sup>2</sup> |
|-----|----------------|

residential development.