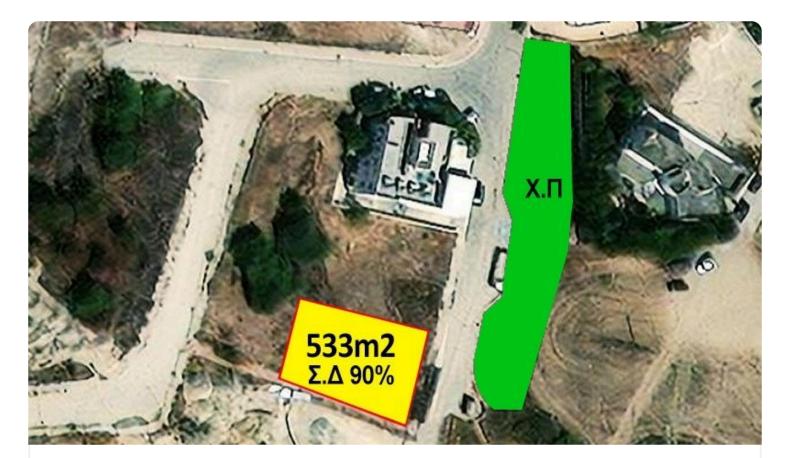

## Description

K-\DIS

ESTATES

Now for sale plot in a very good area in Kallithea (Nicosia). Located in a sparsely populated area with easy access to the neighbouring streets.

It lies within Ka6 zone with a building density of 90% and a coverage ratio of 50% and has an area of 533 square meters. .

The plot has a rectangular shape, flat even surface and a total frontage of approximately 20 meters.

It abuts onto a public registered road along its northeastern and southeastern boundary.

It is suitable for the construction of a two-storey house or unified

Plot

€128,000

533 m² Area

| 533 | m <sup>2</sup> |
|-----|----------------|

residential development.