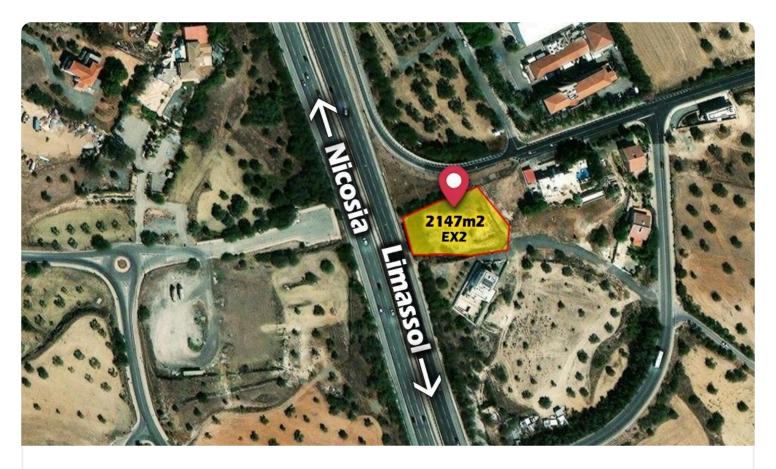

## Commercial Land In The Prime Location Of Nicosia, Latsia

Latsia - Agios Georgios, Latsia, Nicosia

2147 m<sup>2</sup> Area

## Description

- \$\text{Land area 2,147τ.}\mu\$
- ♦Prime Location Of Nicosia, Latsia
- With all the license and building plans
- ♦ Capacity for parking more than 52 cars in basement and ground floor
- ♦The property is ideal
- -offices
- -showroom
- -clinics
- At the entry of Nicosia
- **\$Easy access to and from the Nicosia and Highway**
- $\ensuremath{\lozenge} \text{According}$  to formal measuring 25,000,000 cars passing by this place every year

(it is a road of higher traffic movements)

Plot

2147 m<sup>2</sup>