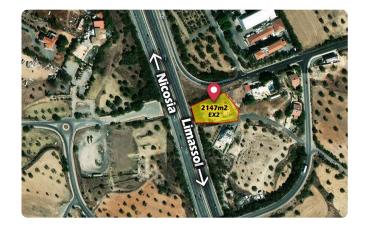

## Commercial Land In The Prime Location Of Nicosia, Latsia

Latsia - Agios Georgios, Latsia, Nicosia

2147 m<sup>2</sup> Area

## Description

- \$\text{Land area 2,147τ.}\mu\$
- ♦Prime Location Of Nicosia, Latsia
- With all the license and building plans
- ♦ Capacity for parking more than 52 cars in basement and ground floor
- ♦The property is ideal
- -offices
- -showroom
- -clinics
- At the entry of Nicosia
- **\$Easy access to and from the Nicosia and Highway**
- $\ensuremath{\lozenge} \text{According}$  to formal measuring 25,000,000 cars passing by this place every year

(it is a road of higher traffic movements)

Plot

2147 m<sup>2</sup>