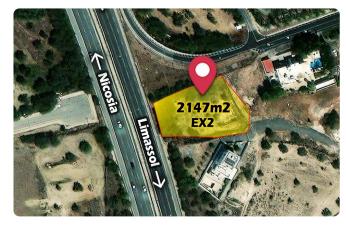

## Commercial Land In The Prime Location Of Nicosia, Latsia

Latsia - Agios Georgios, Latsia, Nicosia

2147 m<sup>2</sup> Area

## Description

- \$\text{Land area 2,147τ.}\mu\$
- ♦Prime Location Of Nicosia, Latsia
- With all the license and building plans
- ♦ Capacity for parking more than 52 cars in basement and ground floor
- ♦The property is ideal
- -offices
- -showroom
- -clinics
- At the entry of Nicosia
- **\$Easy access to and from the Nicosia and Highway**
- $\ensuremath{\lozenge} \text{According}$  to formal measuring 25,000,000 cars passing by this place every year

(it is a road of higher traffic movements)

Plot

2147 m<sup>2</sup>