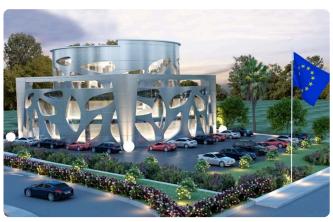

## Description

- \$\text{Land area 2,147τ.}\mu\$
- ♦Prime Location Of Nicosia, Latsia
- With all the license and building plans
- ♦ Capacity for parking more than 52 cars in basement and ground floor
- ♦The property is ideal
- -offices
- -showroom
- -clinics
- At the entry of Nicosia
- **\$Easy access to and from the Nicosia and Highway**
- $\ensuremath{\lozenge} \text{According}$  to formal measuring 25,000,000 cars passing by this place every year