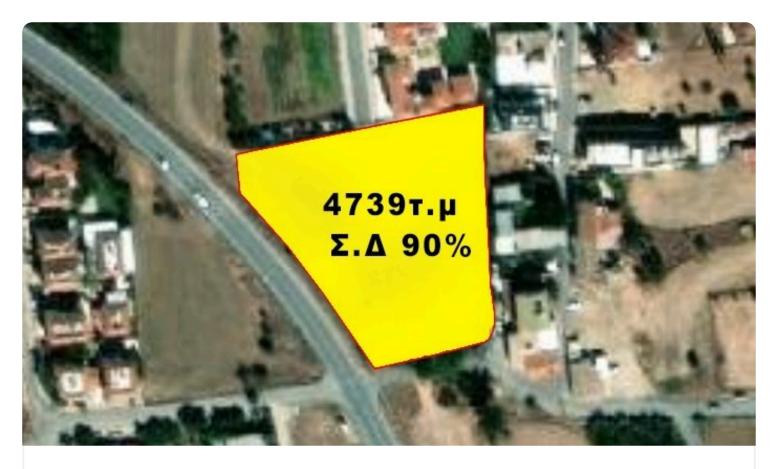

## Residential land in Nisou

€550,000

Pera Chorio / Nisou, Nicosia

4739 m<sup>2</sup> Area

## Description

The asset has an area of 4739sqm, a flat even surface and due to its beneficial location benefits from c. 75m road frontage.

The immediate area comprises of residential developments.

The asset is be covered by all utility services (water, electricity and telecommunication).

The asset falls within residential planning zone Ka6 with 90% building density, 50% coverage, 2 floors and a maximum height of 10m.

Plot

4739 m<sup>2</sup>