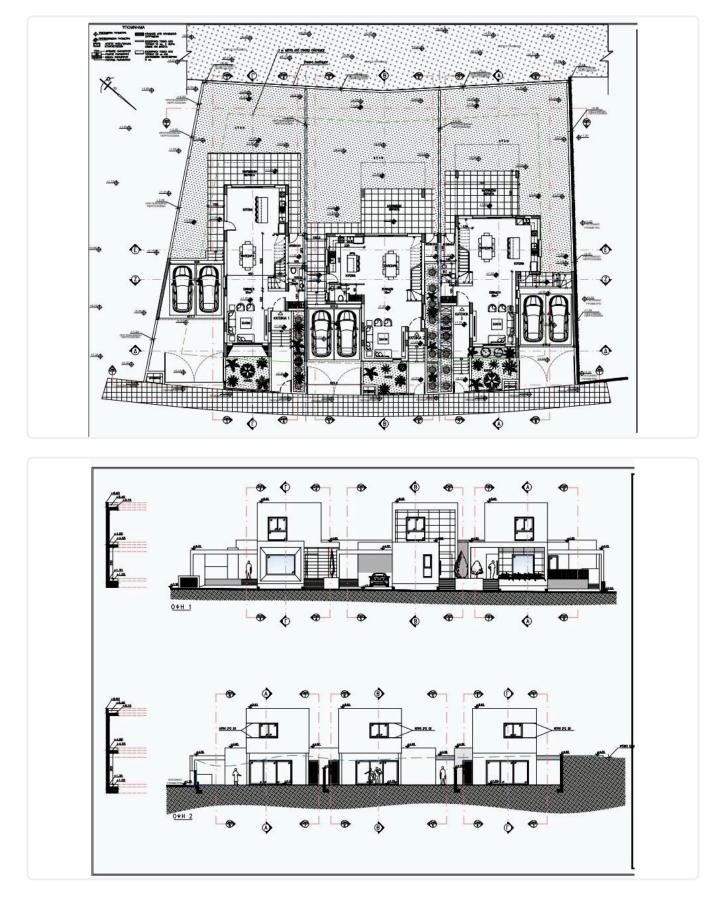

missed. Contact us today to schedule a viewing and experience the best of Stelmek living.





#### Facilities

- Aircondition · Split system
- ✓ Parking · Covered
- Gated complex
- Solar photovoltaic panels

#### Features

- 🧹 🛛 Guest WC
- CCTV
- Modern design
- Double glazing
- Fitted wardrobes
- Municipal water/sewage

Heating · Provision
 Storage
 Solar water heater

| $\checkmark$         | Granite countertops         |
|----------------------|-----------------------------|
| ~                    | En suite Bathroom           |
| ~                    | Kitchen appliances          |
| $\checkmark$         | Garden                      |
| ~                    | Connected to electric mains |
| <ul> <li></li> </ul> | Thermal insulation          |

### Gallery













# Floor plans











ESTATES



•

**~**