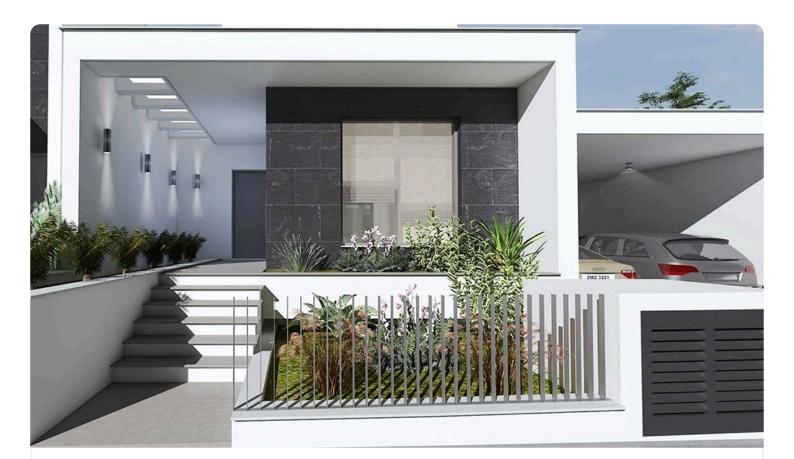

#### Description

Are you searching for a spacious and comfortable family home in Stelmek area? Look no further than this stunning detached house, boasting 4 generously sized bedrooms and 3 modern bathrooms. With a total internal area of  $194m^2$  and an additional  $17m^2$  of covered verandas, this home offers ample space for your family to live and grow.

The property features a total covered area of 211m<sup>2</sup>, situated on a large plot area of 366m<sup>2</sup>, providing plenty of outdoor space for your family to enjoy. You'll appreciate the modern conveniences, including underfloor heating with a heat pump, ensuring your home is cozy and comfortable year-round. In addition, the 3kw solar panels are a great way to save on energy bills while reducing your carbon footprint.

#### Facilities

- Aircondition · Split system
- ✓ Parking · Covered
- Gated complex
- Solar photovoltaic panels

#### Features

- 🧹 🛛 Guest WC
- CCTV
- Modern design
- Double glazing
- Fitted wardrobes
- Municipal water/sewage

Heating · Provision
 Storage
 Solar water heater

| $\checkmark$         | Granite countertops         |
|----------------------|-----------------------------|
| ~                    | En suite Bathroom           |
| ~                    | Kitchen appliances          |
| $\checkmark$         | Garden                      |
| ~                    | Connected to electric mains |
| <ul> <li></li> </ul> | Thermal insulation          |