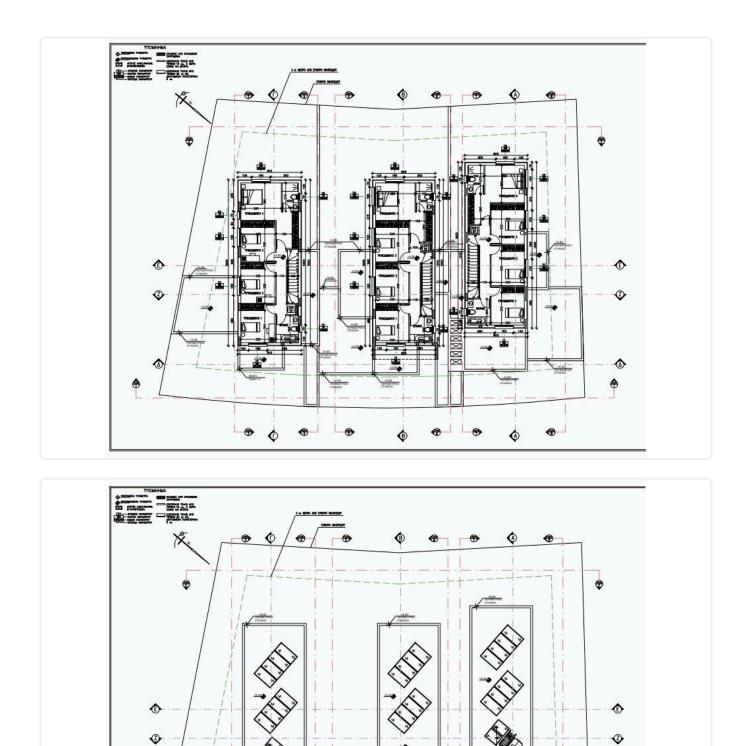

. Contact us today to schedule a viewing and experience the best of Stelmek living.





#### Facilities

- Aircondition · Split system
- ✓ Parking · Covered
- Gated complex
- Solar photovoltaic panels

#### Features

- 🧹 🛛 Guest WC
- CCTV
- Modern design
- Double glazing
- Fitted wardrobes
- Municipal water/sewage

Heating · Provision
 Storage
 Solar water heater

| $\checkmark$         | Granite countertops         |
|----------------------|-----------------------------|
| ~                    | En suite Bathroom           |
| ~                    | Kitchen appliances          |
| $\checkmark$         | Garden                      |
| ~                    | Connected to electric mains |
| <ul> <li></li> </ul> | Thermal insulation          |

### Gallery













# Floor plans











ESTATES



•

**~**