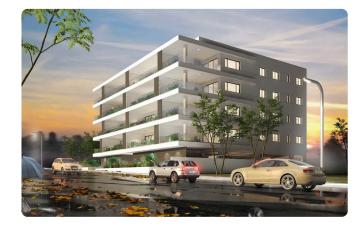

## 3 Bed Apartment In Strovolos

€260,000

Strovolos - Stavrou, Strovolos, Nicosia

3 Bedrooms 2 Bathrooms

150 m<sup>2</sup> Covered

### Description

SOLD

- ♦Internal Area 120m2

- ♦Energy Efficiency "A"

New, (under construction), four-storey building of 20 apartments, (8 three-bedroom apartments and 12 two-bedroom apartments).

The three-bedroom apartments consist of an open-plan living room, kitchen, comfortable bedrooms two bathrooms, plus additional guest WC, large covered terrace, storage room and 2 covered parking spaces.

All apartments have energy efficiency "A" certificate with thermal

Covered veranda 30 m<sup>2</sup>

Parking spaces 2

Energy efficiency rating A

Status Off plan

facade outside and thermal insulation - waterproofing on the roof.