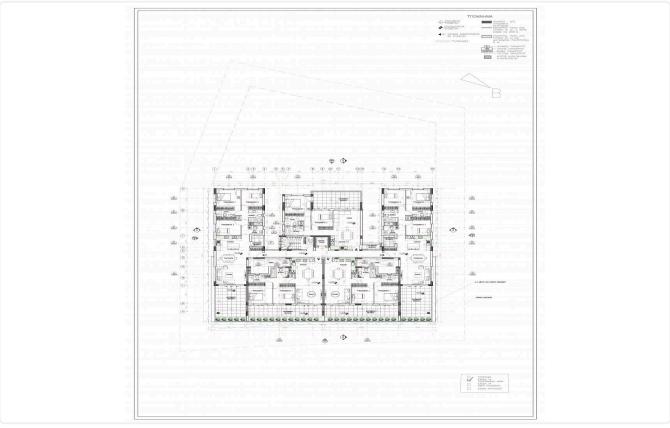

Provisions for A/C in the living room and bedrooms.

Plumbing installation is pipe-in-pipe with pressurised water.

Quality Italian kitchens and Italian cabinets in the bedrooms.

The property is located in a quiet and privileged location close to many amenities and services, with easy access to the city centre.





#### **Facilities**

- ✓ Aircondition · Provision
- Storage
- ✓ Solar water heater

- ✓ Heating · Provision
- Gated complex

#### **Features**

- Guest WC
- ✓ CCTV
- En suite Bathroom
- Kitchen appliances
- Garden
- Fitted wardrobes
- Municipal water/sewage
- Thermal insulation

- Granite countertops
- CCTV, Provision
- Modern design
- Double glazing
- Pressurized water system
- Connected to electric mains
- Sound insulation

## Gallery















# Floor plans