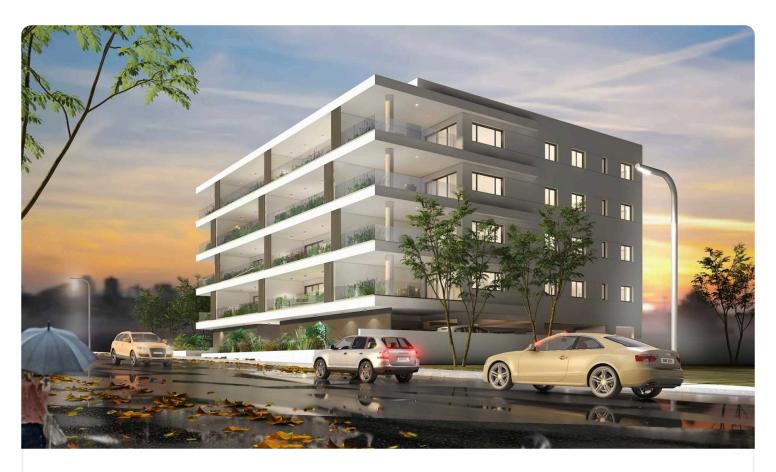

## 3 Bed Apartment In Strovolos

€260,000

Strovolos - Stavrou, Strovolos, Nicosia

3 Bedrooms 2 Bathrooms

150 m<sup>2</sup> Covered

### Description

SOLD

- ♦Internal Area 120m2

- ♦Energy Efficiency "A"

New, (under construction), four-storey building of 20 apartments, (8 three-bedroom apartments and 12 two-bedroom apartments).

The three-bedroom apartments consist of an open-plan living room, kitchen, comfortable bedrooms two bathrooms, plus additional guest WC, large covered terrace, storage room and 2 covered parking spaces.

All apartments have energy efficiency "A" certificate with thermal

Covered veranda 30 m<sup>2</sup>

Parking spaces 2

Energy efficiency rating A

Status Off plan

facade outside and thermal insulation - waterproofing on the roof.