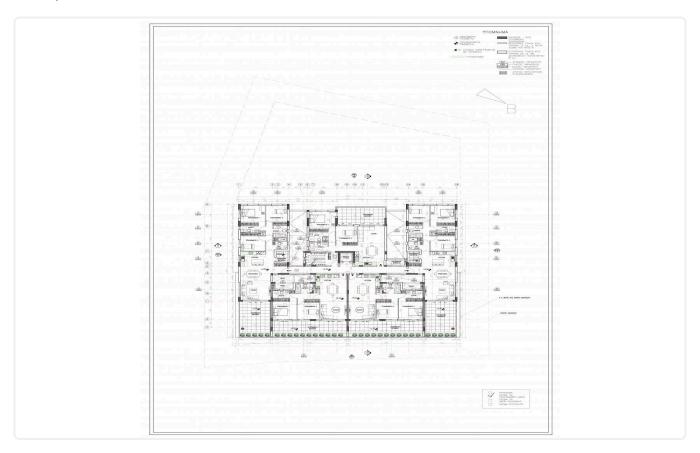

e buyer.

Provisions for A/C in the living room and bedrooms.

Plumbing installation is pipe-in-pipe with pressurised water.

Quality Italian kitchens and Italian cabinets in the bedrooms.

The property is located in a quiet and privileged location close to many amenities and services, with easy access to the city centre.





#### **Facilities**

- ✓ Aircondition · Provision
- Storage
- ✓ Solar water heater

- ✓ Heating · Provision
- Gated complex

#### **Features**

- Guest WC
- ✓ CCTV
- En suite Bathroom
- Kitchen appliances
- Garden
- Fitted wardrobes
- Municipal water/sewage
- Thermal insulation

- Granite countertops
- CCTV, Provision
- Modern design
- Double glazing
- Pressurized water system
- Connected to electric mains
- Sound insulation

## Gallery















# Floor plans