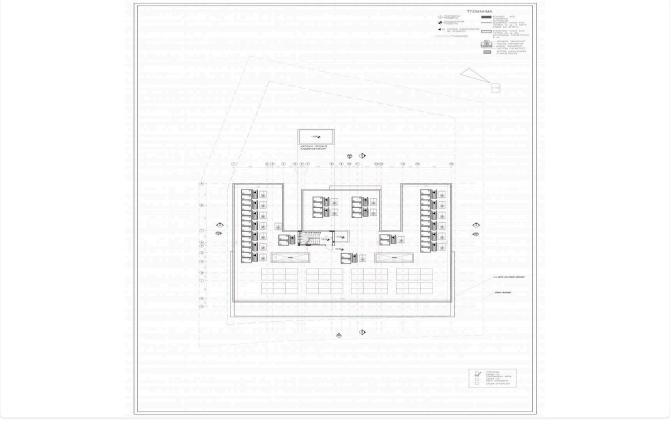

ns for A/C in the living room and bedrooms.

Plumbing installation is pipe-in-pipe with pressurised water.

Quality Italian kitchens and Italian cabinets in the bedrooms.

The property is located in a quiet and privileged location close to many amenities and services, with easy access to the city centre.





#### **Facilities**

- ✓ Aircondition · Provision
- Storage
- ✓ Solar water heater

- ✓ Heating · Provision
- Gated complex

#### **Features**

- Guest WC
- ✓ CCTV
- En suite Bathroom
- Kitchen appliances
- Garden
- Fitted wardrobes
- Municipal water/sewage
- Thermal insulation

- Granite countertops
- CCTV, Provision
- Modern design
- Double glazing
- Pressurized water system
- Connected to electric mains
- Sound insulation

## Gallery















# Floor plans