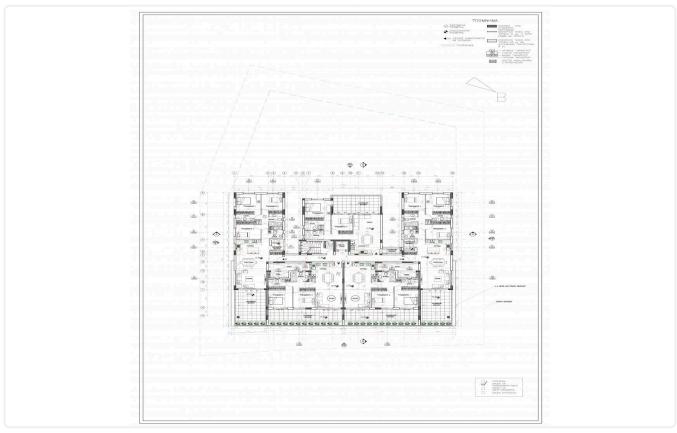

buyer.

Provisions for A/C in the living room and bedrooms.

Plumbing installation is pipe-in-pipe with pressurised water.

Quality Italian kitchens and Italian cabinets in the bedrooms.

The property is located in a quiet and privileged location close to many amenities and services, with easy access to the city centre.





#### **Facilities**

- ✓ Aircondition · Provision
- Storage
- ✓ Solar water heater

- ✓ Heating · Provision
- Gated complex

#### **Features**

- Guest WC
- ✓ CCTV
- En suite Bathroom
- Kitchen appliances
- Garden
- Fitted wardrobes
- Municipal water/sewage
- Thermal insulation

- Granite countertops
- CCTV, Provision
- Modern design
- Double glazing
- Pressurized water system
- Connected to electric mains
- Sound insulation

## Gallery















# Floor plans