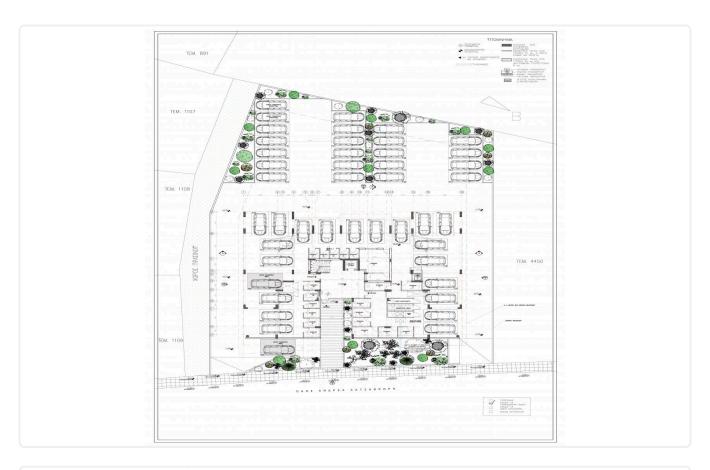

### Description

SOLD

- ♦Internal Area 120m2

- ♦Energy Efficiency "A"

New, (under construction), four-storey building of 20 apartments, (8 three-bedroom apartments and 12 two-bedroom apartments).

The three-bedroom apartments consist of an open-plan living room, kitchen, comfortable bedrooms two bathrooms, plus additional guest WC, large covered terrace, storage room and 2 covered parking spaces.

# Floor plans