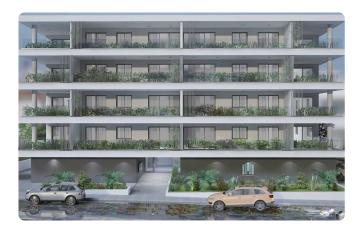

### Description

SOLD

- ♦Internal Area 120m2

- ♦Energy Efficiency "A"

New, (under construction), four-storey building of 20 apartments, (8 three-bedroom apartments and 12 two-bedroom apartments).

The three-bedroom apartments consist of an open-plan living room, kitchen, comfortable bedrooms two bathrooms, plus additional guest WC, large covered terrace, storage room and 2 covered parking spaces.

All apartments have energy efficiency "A" certificate with thermal

Covered veranda 30 m<sup>2</sup>

Parking spaces 2

Energy efficiency rating A

Status Off plan

facade outside and thermal insulation - waterproofing on the roof.