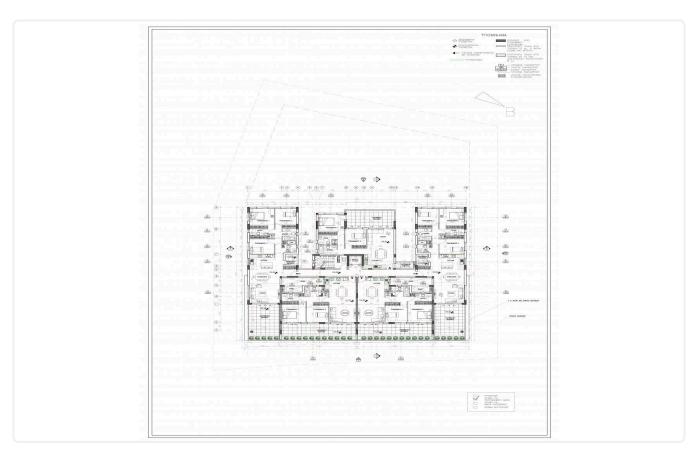

Provisions for A/C in the living room and bedrooms.

Plumbing installation is pipe-in-pipe with pressurised water.

Quality Italian kitchens and Italian cabinets in the bedrooms.

The property is located in a quiet and privileged location close to many amenities and services, with easy access to the city centre.





#### **Facilities**

- ✓ Aircondition · Provision
- Storage
- ✓ Solar water heater

- ✓ Heating · Provision
- Gated complex

#### **Features**

- Guest WC
- ✓ CCTV
- En suite Bathroom
- Kitchen appliances
- Garden
- Fitted wardrobes
- Municipal water/sewage
- Thermal insulation

- Granite countertops
- CCTV, Provision
- Modern design
- Double glazing
- Pressurized water system
- Connected to electric mains
- Sound insulation

## Gallery















# Floor plans