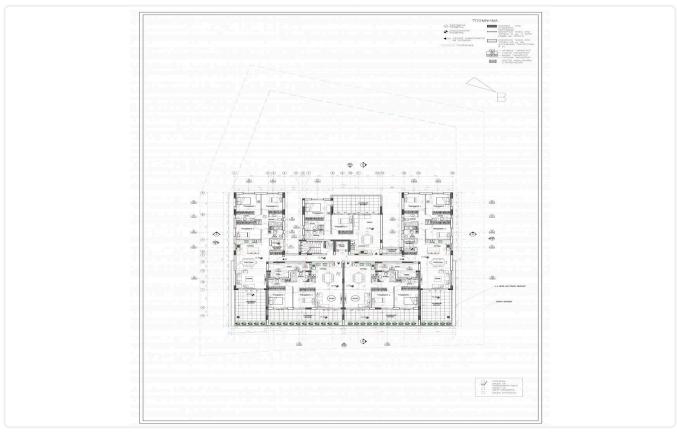

#### Description

New, (under construction), four-storey building of 20 apartments, (8 three-bedroom apartments and 12 two-bedroom apartments).

The three-bedroom apartments consist of an open-plan living room, kitchen, comfortable bedrooms two bathrooms, plus additional guest WC, large covered terrace, storage room and 2 covered parking spaces.

# Floor plans