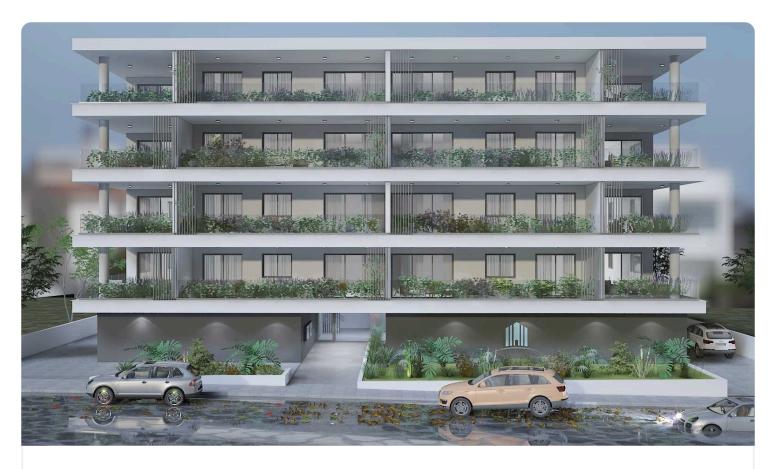

#### Description

New, (under construction), four-storey building of 20 apartments, (8 three-bedroom apartments and 12 two-bedroom apartments).

The three-bedroom apartments consist of an open-plan living room, kitchen, comfortable bedrooms two bathrooms, plus additional guest WC, large covered terrace, storage room and 2 covered parking spaces.

All apartments have energy efficiency "A" certificate with thermal facade outside and thermal insulation - waterproofing on the roof.

Aluminum frames series MU3000 and MU2075 with doubleglazed windows, a solar water heater and photovoltaics.

Plumbing installation is pipe-in-pipe with pressurised water.

Quality Italian kitchens and Italian cabinets in the bedrooms.

The property is located in a quiet and privileged location close to many amenities and services, with easy access to the city centre.