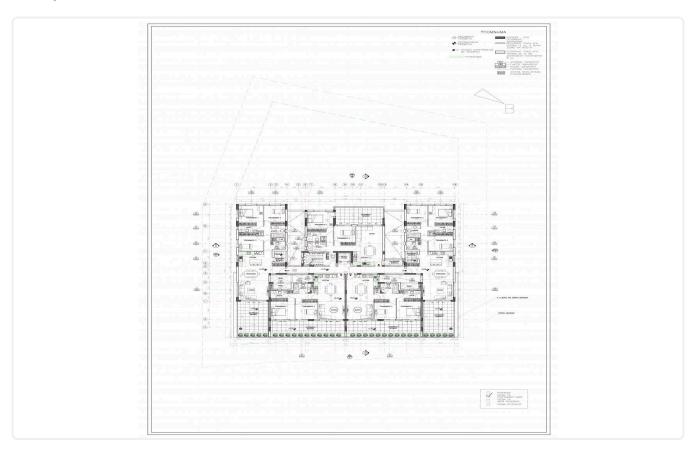

#### Description

New, (under construction), four-storey building of 20 apartments, (8 three-bedroom apartments and 12 two-bedroom apartments).

The three-bedroom apartments consist of an open-plan living room, kitchen, comfortable bedrooms two bathrooms, plus additional guest WC, large covered terrace, storage room and 2 covered parking spaces.

# Floor plans