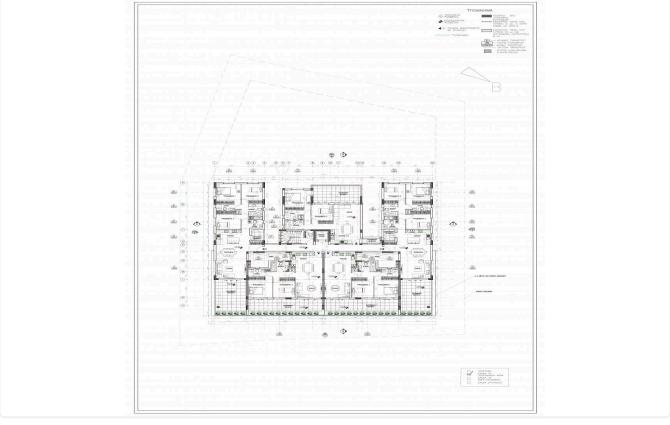

#### Description

New, (under construction), four-storey building of 20 apartments, (8 three-bedroom apartments and 12 two-bedroom apartments).

The three-bedroom apartments consist of an open-plan living room, kitchen, comfortable bedrooms two bathrooms, plus additional guest WC, large covered terrace, storage room and 2 covered parking spaces.

# Floor plans