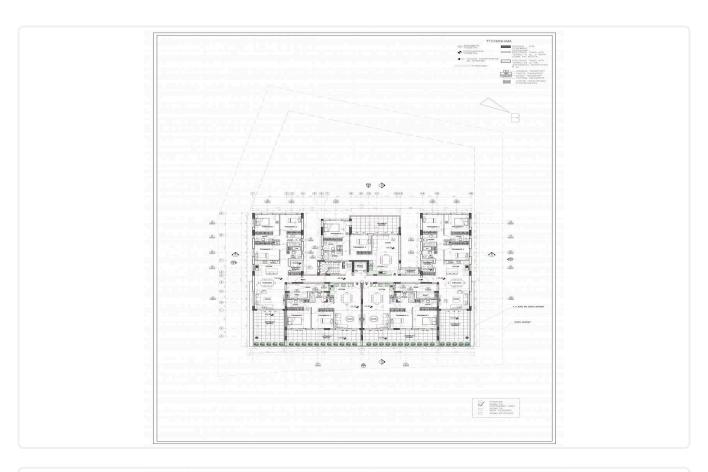

#### Description

New, (under construction), four-storey building of 20 apartments, (8 three-bedroom apartments and 12 two-bedroom apartments).

The three-bedroom apartments consist of an open-plan living room, kitchen, comfortable bedrooms two bathrooms, plus additional guest WC, large covered terrace, storage room and 2 covered parking spaces.

# Floor plans