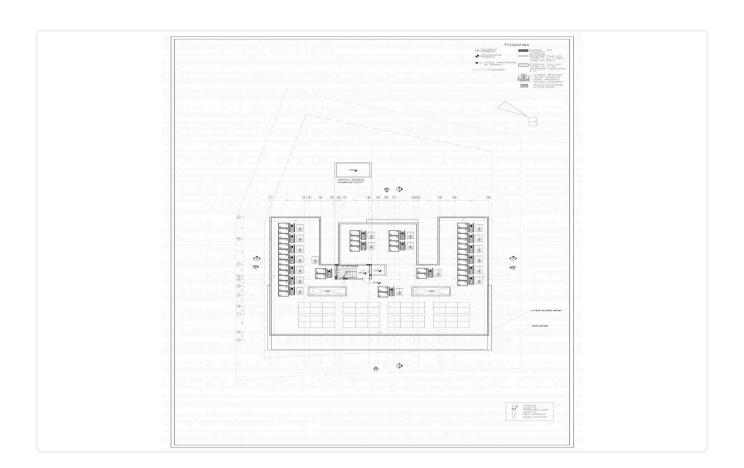

#### Description

New, (under construction), four-storey building of 20 apartments, (8 three-bedroom apartments and 12 two-bedroom apartments).

The three-bedroom apartments consist of an open-plan living room, kitchen, comfortable bedrooms two bathrooms, plus additional guest WC, large covered terrace, storage room and 2 covered parking spaces.

# Floor plans