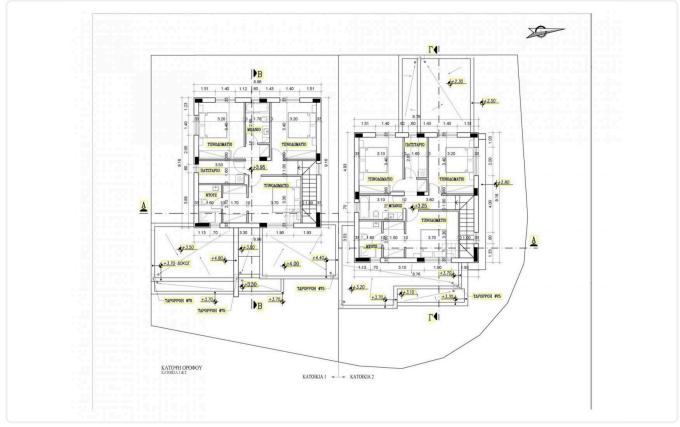

# Floor plans

the highway and the city center.

House consisting of open plan living room-sitting room-dining room-kitchen, an office and guest toilet on the ground floor.

Large covered and uncovered terraces.

Upstairs 3 bedrooms, one of which have a private bathroom, a separate full bathroom and a large wardrobe.