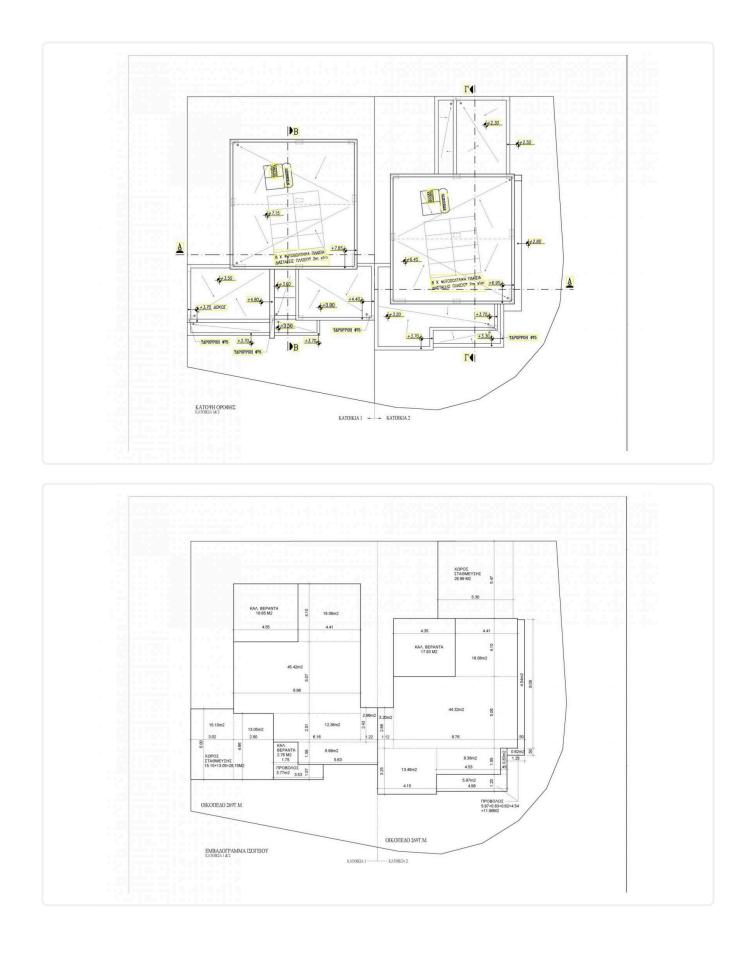

# Floor plans

Exterior large yard. front and rear with the possibility of a private pool, optional, at an additional cost.

Anti-seismic construction with a single sandal on the foundation and a reinforced concrete frame according to the Cyprus Anti-Seismic Code.