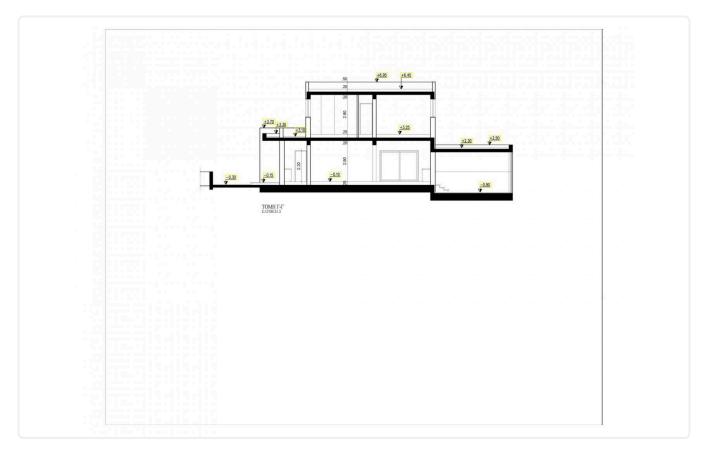

living , away from the hustle and bustle of the city but with easy and fast access to all directions, city center, other cities, airport ports and other services.





### Facilities

- Aircondition · Provision
- Storage
- Solar water heater

#### Features

- Next to green area
- Granite countertops
- En suite Bathroom
- Office
- Double glazing
- Pressurized water system
- Connected to electric mains
- Sound insulation

| ~ | Guest WC               |
|---|------------------------|
| ~ | CCTV                   |
| ~ | Modern design          |
| ~ | Kitchen appliances     |
| ~ | Garden                 |
| ~ | Fitted wardrobes       |
| ~ | Municipal water/sewage |

Parking · Covered

Gated complex

Solar photovoltaic panels

Thermal insulation

## Gallery



















# Floor plans