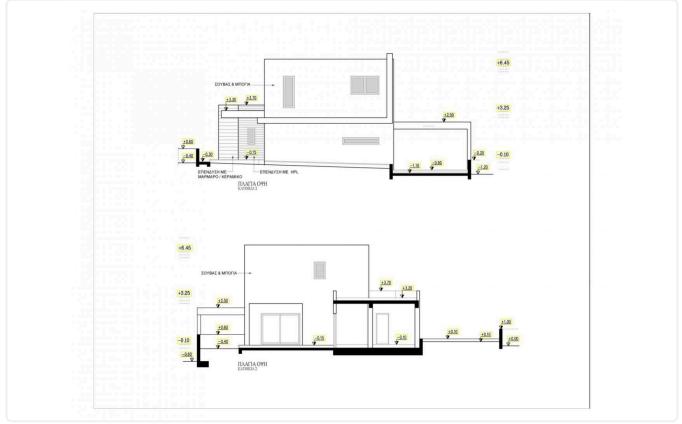

away from the hustle and bustle of the city but with easy and fast access to all directions, city center, other cities, airport ports and other services.





### Facilities

- Aircondition · Provision
- Storage
- Solar water heater

#### Features

- Next to green area
- Granite countertops
- En suite Bathroom
- Office
- Double glazing
- Pressurized water system
- Connected to electric mains
- Sound insulation

| ~ | Guest WC               |
|---|------------------------|
| ~ | CCTV                   |
| ~ | Modern design          |
| ~ | Kitchen appliances     |
| ~ | Garden                 |
| ~ | Fitted wardrobes       |
| ~ | Municipal water/sewage |

Parking · Covered

Gated complex

Solar photovoltaic panels

Thermal insulation

## Gallery



















# Floor plans