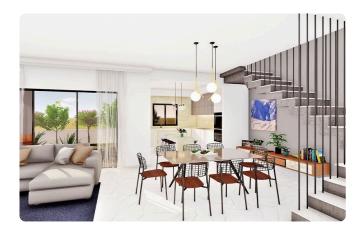

the highway and the city center.

House consisting of open plan living room-sitting room-dining room-kitchen, an office and guest toilet on the ground floor.

Large covered and uncovered terraces.

Upstairs 3 bedrooms, one of which have a private bathroom, a separate full bathroom and a large wardrobe.