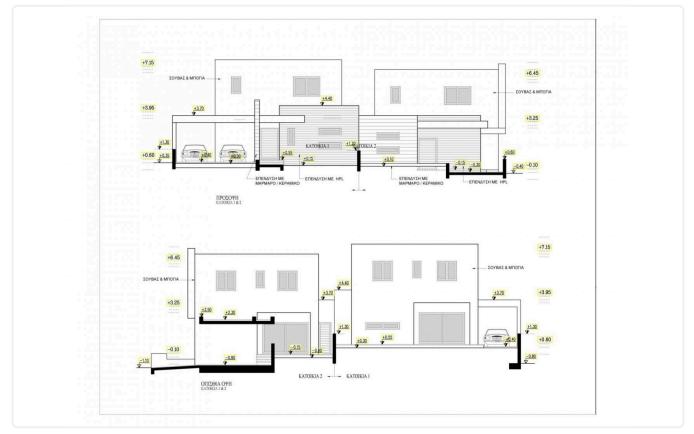

iving , away from the hustle and bustle of the city but with easy and fast access to all directions, city center, other cities, airport ports and other services.





### Facilities

- Aircondition · Provision
- Storage
- Solar water heater

#### Features

- Next to green area
- Granite countertops
- En suite Bathroom
- Office
- Double glazing
- Pressurized water system
- Connected to electric mains
- Sound insulation

| ~ | Guest WC               |
|---|------------------------|
| ~ | CCTV                   |
| ~ | Modern design          |
| ~ | Kitchen appliances     |
| ~ | Garden                 |
| ~ | Fitted wardrobes       |
| ~ | Municipal water/sewage |

Parking · Covered

Gated complex

Solar photovoltaic panels

Thermal insulation

## Gallery



















# Floor plans