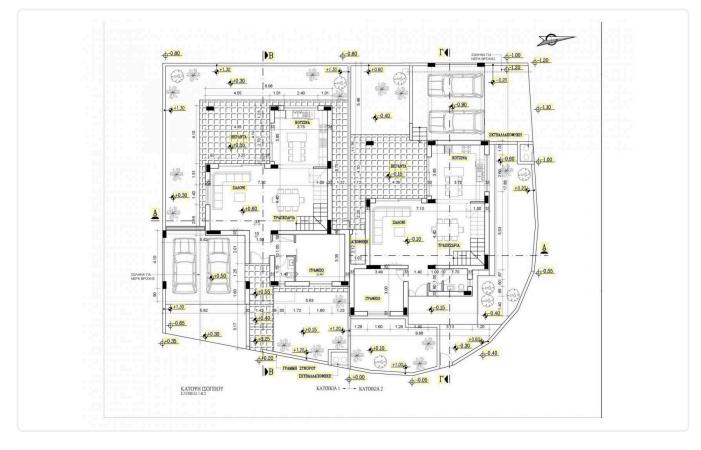

# Floor plans

Newly built two-storey semi-detached house in a beautiful area in Carlsberh / Kallithea areawith view and in front of Green Area

A residential development for modern houses on large plots is located in a new popular area of Nicosia, with excellent access to

the highway and the city center.

House consisting of open plan living room-sitting room-dining room-kitchen, an office and guest toilet on the ground floor.

Large covered and uncovered terraces.

Upstairs 3 bedrooms, one of which have a private bathroom, a separate full bathroom and a large wardrobe.