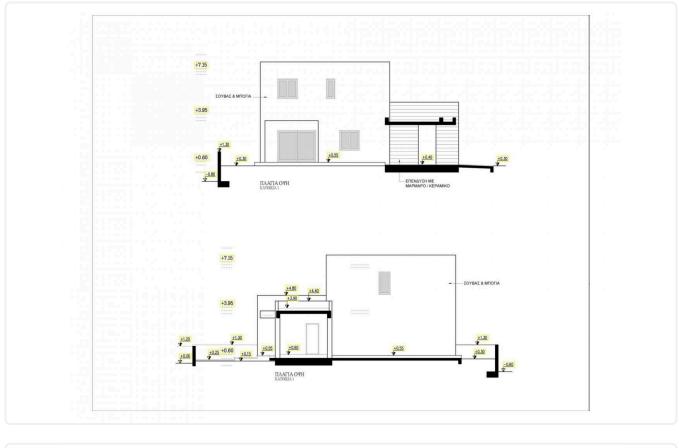

, away from the hustle and bustle of the city but with easy and fast access to all directions, city center, other cities, airport ports and other services.





### Facilities

- Aircondition · Provision
- Storage
- Solar water heater

#### Features

- Next to green area
- Granite countertops
- En suite Bathroom
- Office
- Double glazing
- Pressurized water system
- Connected to electric mains
- Sound insulation

| ~ | Guest WC               |
|---|------------------------|
| ~ | CCTV                   |
| ~ | Modern design          |
| ~ | Kitchen appliances     |
| ~ | Garden                 |
| ~ | Fitted wardrobes       |
| ~ | Municipal water/sewage |

Parking · Covered

Gated complex

Solar photovoltaic panels

Thermal insulation

## Gallery



















# Floor plans