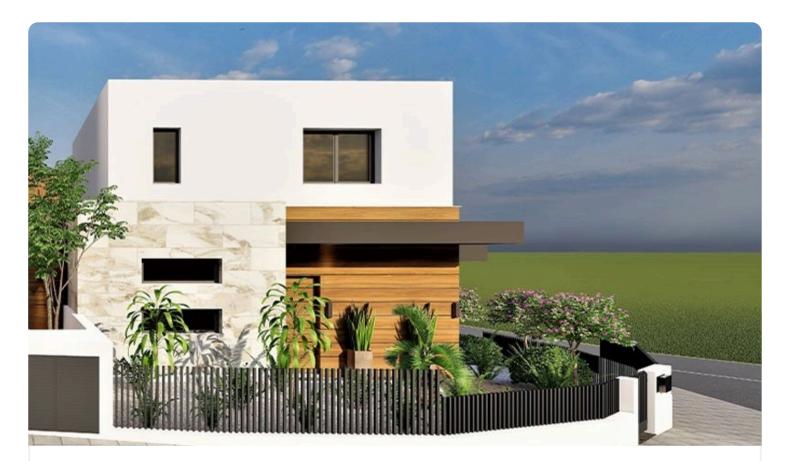

# 3+1 Bed House In Kallithea In Hill With View Opposite In Green €285,000 Area

| Kalithea / Carlsberg, Nicosia | 4 Bedrooms | 3 Bathrooms | 189.7 m <sup>2</sup> Covered |
|-------------------------------|------------|-------------|------------------------------|
|                               |            |             |                              |

Newly built two-storey semi-detached house in a beautiful area in Carlsberh / Kallithea areawith view and in front of Green Area

A residential development for modern houses on large plots is located in a new popular area of Nicosia, with excellent access to

Exterior large yard. front and rear with the possibility of a private pool, optional, at an additional cost.

Anti-seismic construction with a single sandal on the foundation and a reinforced concrete frame according to the Cyprus Anti-Seismic Code.