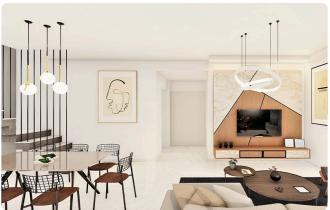

the highway and the city center.

House consisting of open plan living room-sitting room-dining room-kitchen, an office and guest toilet on the ground floor.

Large covered and uncovered terraces.

Upstairs 3 bedrooms, one of which have a private bathroom, a separate full bathroom and a large wardrobe.