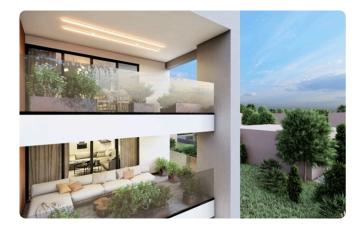

Each apartment has large covered verandas, private parking space, its own storeroom, and air-conditioning installation. The

| Covered veranda | 27.4 m <sup>2</sup> |
|-----------------|---------------------|
| Parking spaces  | 1                   |
| Status          | Off plan            |

The property is located in a quiet and privileged location close to many amenities and services, with easy access to the city centre.