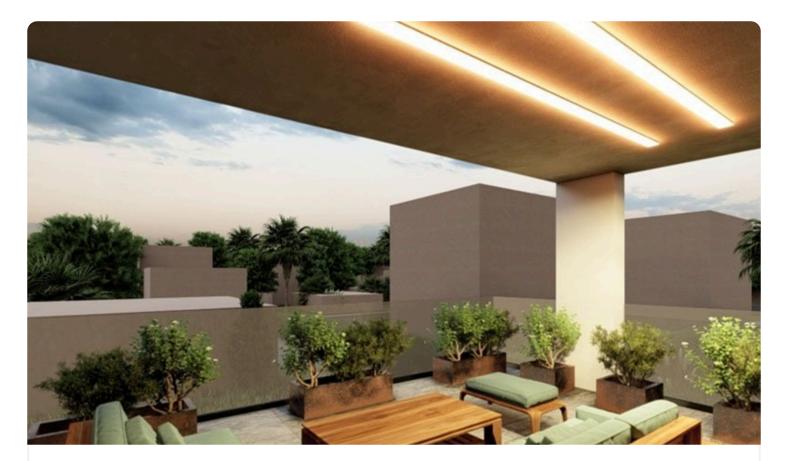

#### Description

3 bedrooms
2 W/C
Penthouse
Internal Area 101m2
Covered Verandas 27m2
Modern Architecture
Energy Efficiency "A"

New, (under construction), three-storey building of 6 apartments, ( 3 three-bedroom apartments and 3 two-bedroom apartments).

Each apartment has large covered verandas, private parking space, its own storeroom, and air-conditioning installation. The

| Covered veranda | 27.4 m <sup>2</sup> |
|-----------------|---------------------|
| Parking spaces  | 1                   |
| Status          | Off plan            |

2 Bathrooms

apartments are all energy efficient to ensure the least amount of energy consumption possible.

The three-bedroom apartments consist of an open-plan living room, kitchen, comfortable bedrooms two bathrooms, plus additional guest WC, large covered terrace, storage room and covered parking spaces.