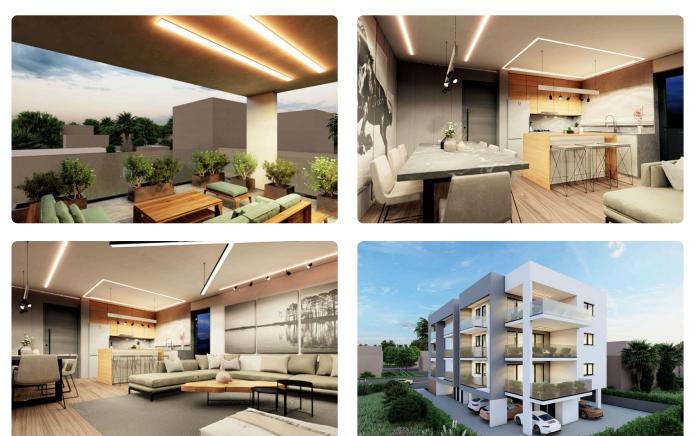

#### Description

3 bedrooms
2 W/C
Penthouse
Internal Area 101m2
Covered Verandas 27m2
Modern Architecture
Energy Efficiency "A"

New, (under construction), three-storey building of 6 apartments, ( 3 three-bedroom apartments and 3 two-bedroom apartments).

It is a building of 3 floors with ground floor parking and apartments of 2 and 3 bedroom. It will consist of total 6 apartments. The flats will be constructed with the most efficient along with the best quality materials.

2 Bathrooms

apartments are all energy efficient to ensure the least amount of energy consumption possible.

The three-bedroom apartments consist of an open-plan living room, kitchen, comfortable bedrooms two bathrooms, plus additional guest WC, large covered terrace, storage room and covered parking spaces.