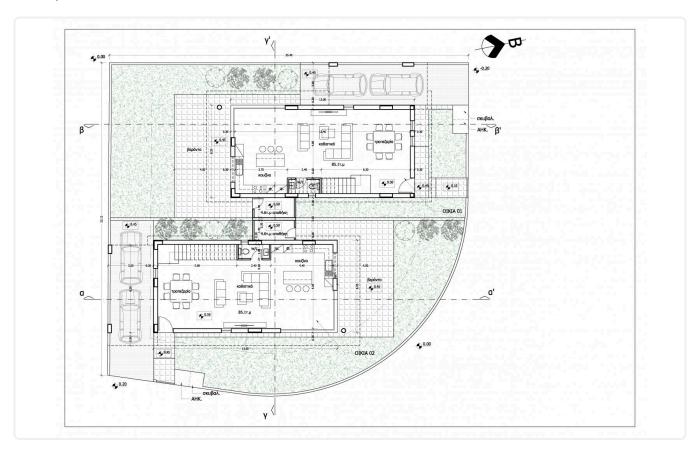

# Floor plans

#### Description

- ◆Plot Area 280.5m2
- ♦Internal Area 146.20m2
- ♦ Yard Area 95m2
- ♦ Photovoltaic Panels 5KW
- ♦ Heavy Steel Frame
- ◆Energy Efficiency "A"

NEW BUILD, COMFORTABLE SPACIOUS DETACHED HOUSE IN A NEW QUIET AREA OF Lapatsa.

Earthquake construction.

Open plan living room - kitchen, spacious living room with dining area and guest toilet on the ground floor.

On the first floor, there are 3 bedrooms, the main with en-suite

Plot 280.5 m<sup>2</sup>

Covered 33.8 m<sup>2</sup> veranda

 $95 \, m^2$ Garden

2 Parking spaces

Under Status

bathroom and the main full bathroom

Externally, covered and uncovered verandas.

Covered parking

Large crowded yard - garden at the back of the house.