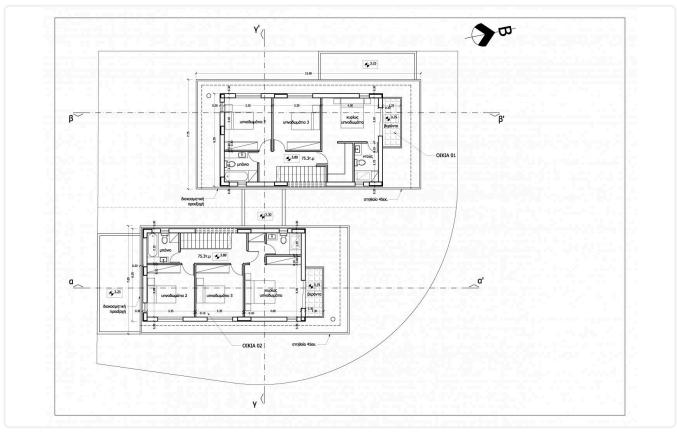

#### Description

- ◆Plot Area 280.5m2
- ♦Internal Area 146.20m2
- ♦ Yard Area 95m2
- ♦ Photovoltaic Panels 5KW
- ♦ Heavy Steel Frame
- ◆Energy Efficiency "A"

NEW BUILD, COMFORTABLE SPACIOUS DETACHED HOUSE IN A NEW QUIET AREA OF Lapatsa.

Earthquake construction.

Open plan living room - kitchen, spacious living room with dining area and guest toilet on the ground floor.

On the first floor, there are 3 bedrooms, the main with en-suite

Plot 280.5 m<sup>2</sup>

Covered 33.8 m<sup>2</sup> veranda

 $95 \, m^2$ Garden

2 Parking spaces

Under Status

bathroom and the main full bathroom

Externally, covered and uncovered verandas.

Covered parking

Large crowded yard - garden at the back of the house.