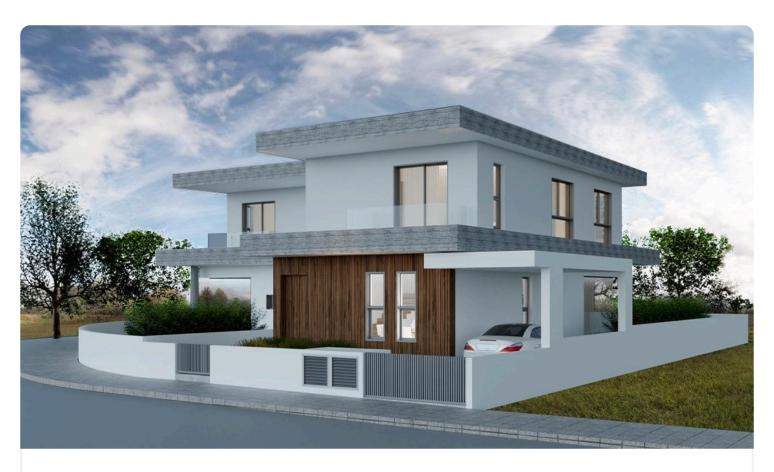

## 3 Bed House In Lapatsa Area

€275,000

Tseri, Nicosia

3 Bedrooms

3 Bathrooms

146.2 m<sup>2</sup> Covered

construction

#### Description

- ◆Plot Area 280.5m2
- ♦Internal Area 146.20m2
- ♦ Yard Area 95m2
- ♦ Photovoltaic Panels 5KW
- ♦ Heavy Steel Frame
- ◆Energy Efficiency "A"

NEW BUILD, COMFORTABLE SPACIOUS DETACHED HOUSE IN A NEW QUIET AREA OF Lapatsa.

Earthquake construction.

Open plan living room - kitchen, spacious living room with dining area and guest toilet on the ground floor.

On the first floor, there are 3 bedrooms, the main with en-suite

Plot 280.5 m<sup>2</sup>

Covered 33.8 m<sup>2</sup> veranda

 $95 \, m^2$ Garden

2 Parking spaces

Under Status

bathroom and the main full bathroom

Externally, covered and uncovered verandas.

Covered parking

Large crowded yard - garden at the back of the house.