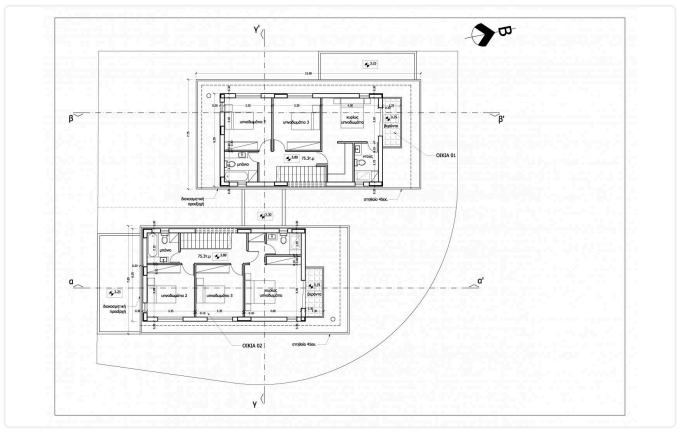

#### Description

- ◆Plot Area 269.5m2
- ♦Internal Area 145.40m2
- ♦Yard Area 90m2
- ♦ Photovoltaic Panels 5KW
- ♦ Heavy Steel Frame
- ◆Energy Efficiency "A"

NEW BUILD, COMFORTABLE SPACIOUS DETACHED HOUSE IN A NEW QUIET AREA OF Lapatsa.

Earthquake construction.

Open plan living room - kitchen, spacious living room with dining area and guest toilet on the ground floor.

On the first floor, there are 3 bedrooms, the main with en-suite bathroom and the main full bathroom

Externally, covered and uncovered verandas.

Plot **269.5 m<sup>2</sup>** 

Covered veranda 28.35 m<sup>2</sup>

Garden 90 m²

Parking spaces 2

Status Under construction

Covered parking

Large crowded yard - garden at the back of the house.