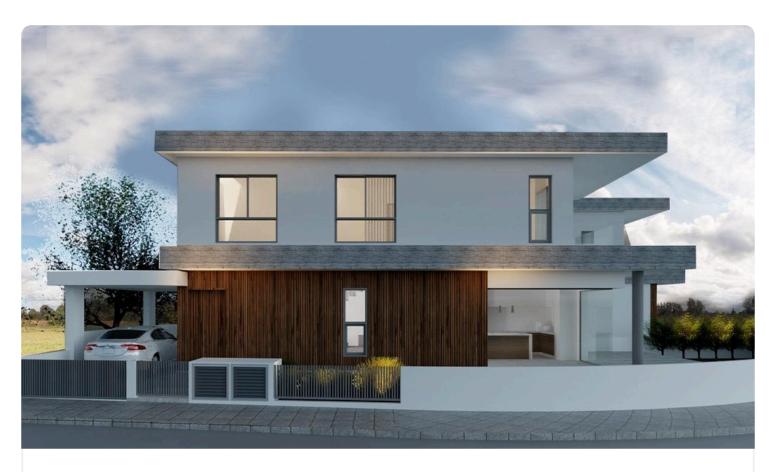

## 3 Bed House In Lapatsa Area

€275,000

Tseri, Nicosia

3 Bedrooms

3 Bathrooms

145.2 m<sup>2</sup> Covered

#### Description

- ◆Plot Area 269.5m2
- ♦Internal Area 145.40m2
- ♦Yard Area 90m2
- ♦ Photovoltaic Panels 5KW
- ♦ Heavy Steel Frame
- ◆Energy Efficiency "A"

NEW BUILD, COMFORTABLE SPACIOUS DETACHED HOUSE IN A NEW QUIET AREA OF Lapatsa.

Earthquake construction.

Open plan living room - kitchen, spacious living room with dining area and guest toilet on the ground floor.

On the first floor, there are 3 bedrooms, the main with en-suite bathroom and the main full bathroom

Externally, covered and uncovered verandas.

Plot **269.5 m<sup>2</sup>** 

Covered veranda 28.35 m<sup>2</sup>

Garden 90 m²

Parking spaces 2

Status Under construction

Covered parking

Large crowded yard - garden at the back of the house.