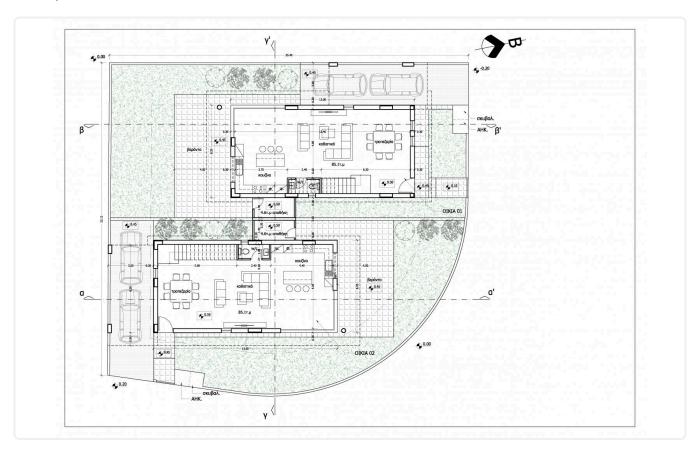

loor electric heater installed until operation.

Air conditioning. Intubation for five points, two on the ground floor and three on the first floor in each bedroom.

Solar water heater installed with a large water tank.

Photovoltaics. Installation of photovoltaics, with net metering system, up to operation.

It is located in a quiet area with easy access to the center of Nicosia and the highway.





#### **Facilities**

- ✓ Aircondition · Provision
- Gated complex
- Solar photovoltaic panels

- Storage
- Solar water heater

#### **Features**

- Guest WC
- En suite Bathroom
- Kitchen appliances
- Garden
- Connected to electric mains
- Thermal insulation

- Granite countertops
- Modern design
- Double glazing
- Fitted wardrobes
- Municipal water/sewage

### Gallery









# Floor plans