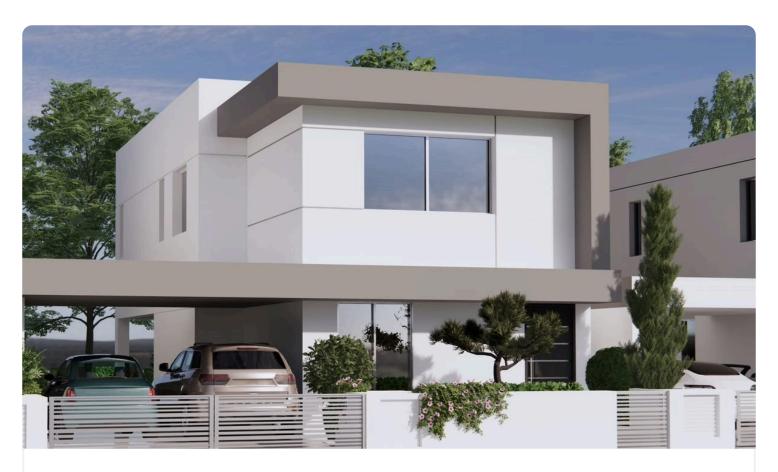

#### Description

SOLD

Newly built (off plan) 2 luxury two-storey semi-detached houses in a beautiful area in Anthoupoli - Archangelos

A residential development for modern houses on large plots is located in a new popular area of Nicosia, with excellent access to the highway and the city center.

House consisting of open plan living room-sitting room-dining room-kitchen and guest toilet on the ground floor.

Large covered and uncovered terraces.

Upstairs 4 bedrooms, one of which have a private bathroom, a separate full bathroom and a large wardrobe.

Exterior large yard. front and rear with the possibility of a private pool, optional, at an additional cost.

Anti-seismic construction with a single sandal on the foundation and a reinforced concrete frame according to the Cyprus Anti-Seismic Code. Plot **315 m<sup>2</sup>** 

Parking spaces

Status Under construction

Complete application of thermal facade on the external surfaces.

Aluminum frames with high thermal and sound insulation index with double glazing.

Complete installation of central under floor heating with heat pumps, separately per floor.