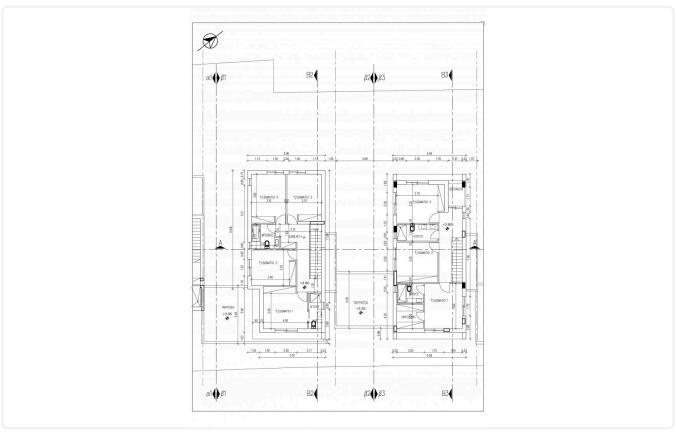

, with water pressure system.

Dual energy solar water heater installed.

Provision with piping for air conditioners (split units).

Installation of photovoltaic system.

The house is certified with energy efficiency index "A" according to the energy study.

An ideal choice for living , away from the hustle and bustle of the city but with easy and fast access to all directions, city center, other cities, airport ports and other services.





#### **Facilities**

- ✓ Aircondition · Provision
- Gated complex
- Solar photovoltaic panels

- Storage
- Solar water heater

#### **Features**

- En suite Bathroom
- Alarm system
- Fitted wardrobes
- Municipal water/sewage

- Kitchen appliances
- Double glazing
- Connected to electric mains
- Thermal insulation

## Gallery









# Floor plans