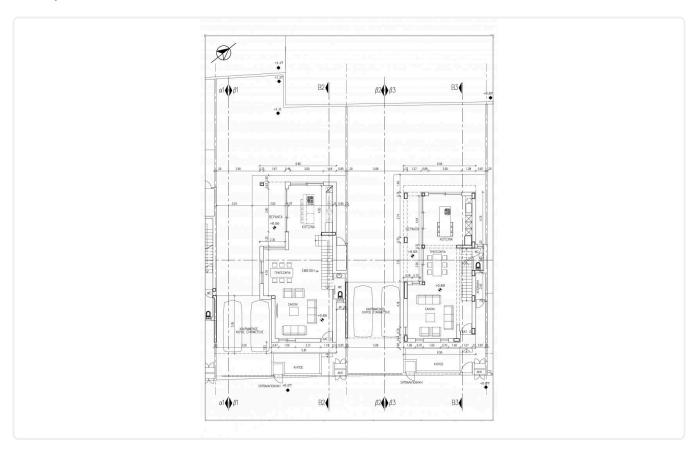

House consisting of open plan living room-sitting room-dining room-kitchen and guest toilet on the ground floor.

Large covered and uncovered terraces.

Upstairs 4 bedrooms, one of which have a private bathroom, a separate full bathroom and a large wardrobe.

# Floor plans