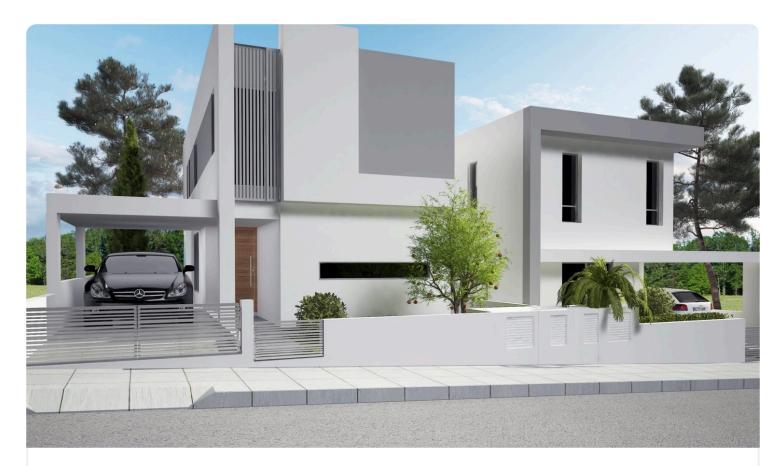

#### SOLD

\$3 W/C Internal Area 181m2 Modern Architecture Photovoltaic Panels Energy Efficiency "A"

Newly built (off plan) two-storey semi-detached house in a beautiful area in Latsia.

A residential development for modern houses on large plots is located in a new popular area of Nicosia, with excellent access to the highway and the city center.

House consisting of open plan living room-sitting room-dining room-kitchen and guest toilet on the ground floor.

4 Bedrooms

3 Bathrooms

181 m<sup>2</sup> Covered

€310,000

Large covered and uncovered terraces.

Upstairs 3 bedrooms, one of which have a private bathroom, a separate full bathroom and a large wardrobe.

Exterior large yard. front and rear with the possibility of a private pool, optional, at an additional cost.