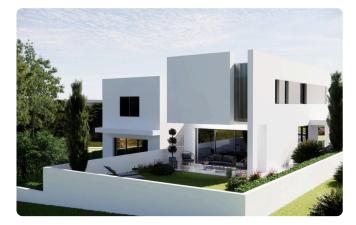

#### SOLD

\$3 W/C Internal Area 181m2 Modern Architecture Photovoltaic Panels Energy Efficiency "A"

Newly built (off plan) two-storey semi-detached house in a beautiful area in Latsia.

A residential development for modern houses on large plots is located in a new popular area of Nicosia, with excellent access to the highway and the city center.

House consisting of open plan living room-sitting room-dining room-kitchen and guest toilet on the ground floor.

4 Bedrooms

3 Bathrooms

181 m<sup>2</sup> Covered

€310,000

Large covered and uncovered terraces.

Upstairs 3 bedrooms, one of which have a private bathroom, a separate full bathroom and a large wardrobe.

Exterior large yard. front and rear with the possibility of a private pool, optional, at an additional cost.