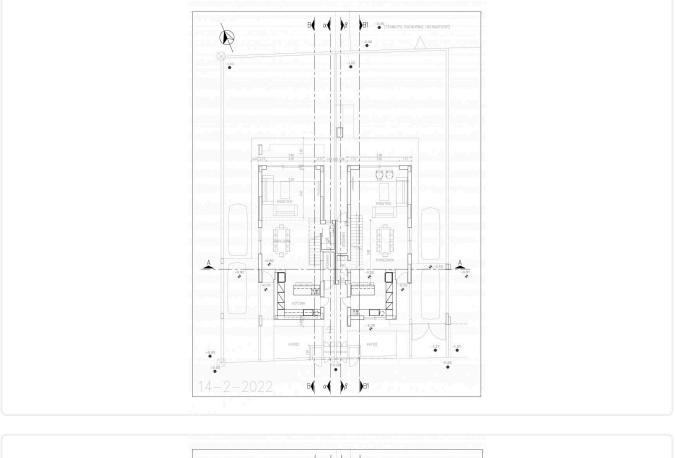

# Floor plans

House consisting of open plan living room-sitting room-dining room-kitchen and guest toilet on the ground floor.

4 Bedrooms

3 Bathrooms

181 m<sup>2</sup> Covered

€310,000

Large covered and uncovered terraces.