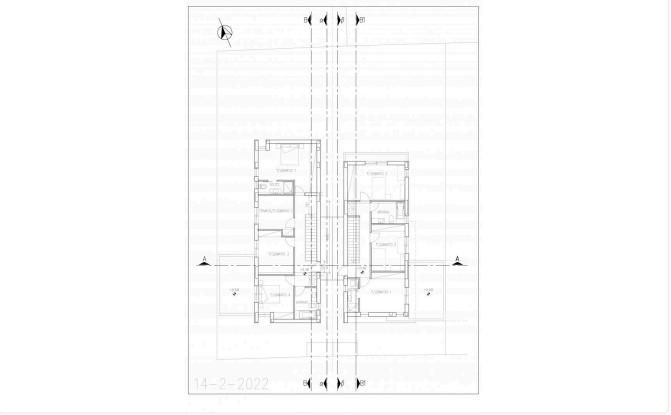

# Floor plans

Upstairs 3 bedrooms, one of which have a private bathroom, a separate full bathroom and a large wardrobe.

Exterior large yard. front and rear with the possibility of a private pool, optional, at an additional cost.