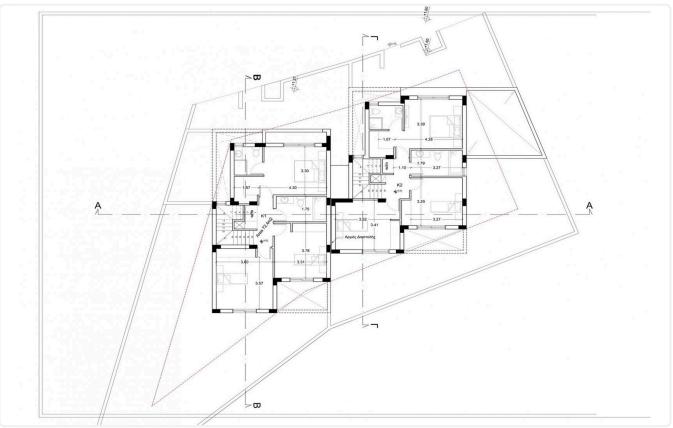

staircase.

"Energy efficiency" certificate category A.

Thermal face on the external surfaces. Thermal and waterproofing on the roof.

Aluminum frames thermal and sound insulation with double glazing Solar-5mm clear.

2Kw photovoltaics.

Hydraulic. Pipes in pipe.

Quality solar water heater brand VALENTINES triple energy 200 liters.

It is located in a quiet area with easy access to the center of Nicosia and the highway.





#### Facilities

- Aircondition · Provision Solar water heater 1 Solar photovoltaic panels Features Granite countertops En suite Bathroom
- Modern design
- Pressurized water system  $\checkmark$
- Connected to electric mains
- Thermal insulation

Kitchen appliances Fitted wardrobes Municipal water/sewage

### Gallery

 $\checkmark$ 











# Floor plans