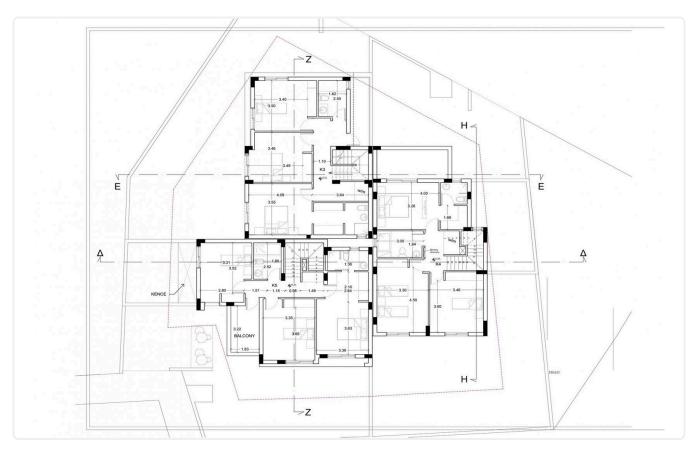

e staircase.

"Energy efficiency" certificate category A.

Thermal face on the external surfaces. Thermal and waterproofing on the roof.

Aluminum frames thermal and sound insulation with double glazing Solar-5mm clear.

2Kw photovoltaics.

Hydraulic. Pipes in pipe.

Quality solar water heater brand VALENTINES triple energy 200 liters.

It is located in a quiet area with easy access to the center of Nicosia and the highway.





#### Facilities

- Aircondition · Provision Solar water heater 1 Solar photovoltaic panels Features Granite countertops En suite Bathroom
- Modern design
- Pressurized water system  $\checkmark$
- Connected to electric mains
- Thermal insulation

Kitchen appliances Fitted wardrobes Municipal water/sewage

### Gallery

 $\checkmark$ 











# Floor plans