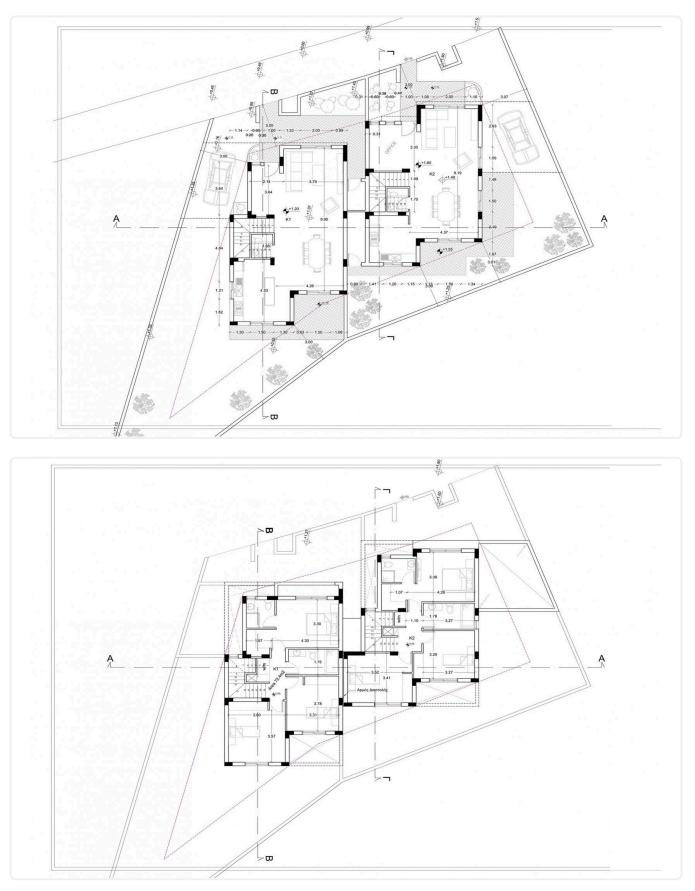

granite staircase.

"Energy efficiency" certificate category A.

Thermal face on the external surfaces. Thermal and waterproofing on the roof.

Aluminum frames thermal and sound insulation with double glazing Solar-5mm clear.

2Kw photovoltaics.

Hydraulic. Pipes in pipe.

Quality solar water heater brand VALENTINES triple energy 200 liters.

It is located in a quiet area with easy access to the center of Nicosia and the highway.





#### Facilities

- Aircondition · Provision Solar water heater 1 Solar photovoltaic panels Features Granite countertops En suite Bathroom
- Modern design
- Pressurized water system  $\checkmark$
- Connected to electric mains
- Thermal insulation

Kitchen appliances Fitted wardrobes Municipal water/sewage

### Gallery

 $\checkmark$ 











# Floor plans