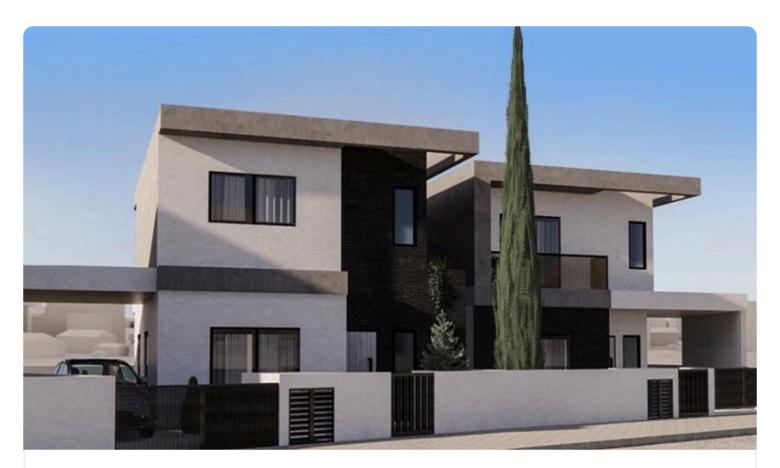

#### From €268,000 3 bed House in Lakatamia

## €268,000

| Lakatameia - Agia Paraskevi, Lakatameia, Nicosia | 3 Bedrooms | 2 Bathrooms | 171 m <sup>2</sup> Covered |
|--------------------------------------------------|------------|-------------|----------------------------|
|                                                  |            |             |                            |

NEWLY BUILT (UNDER CONSTRUCTION), COMFORTABLE SPACIOUS DETACHED HOUSE IN A QUIET AREA OF LAKATAMIA.

Earthquake construction. Outside: courtyard-garden, double covered parking. Indoor: Open plan living room - kitchen, spacious living room with dining area and a toilet on the ground floor plus covered terrace.