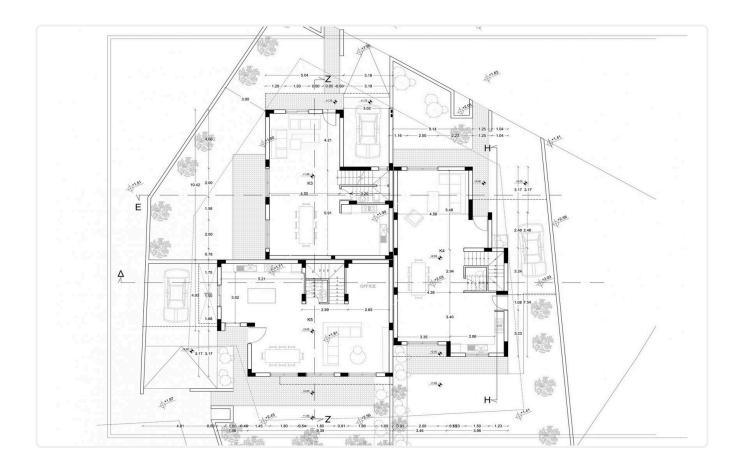

ase.

"Energy efficiency" certificate category A.

Thermal face on the external surfaces. Thermal and waterproofing on the roof.

Aluminum frames thermal and sound insulation with double glazing Solar-5mm clear.

2Kw photovoltaics.

Hydraulic. Pipes in pipe.

Quality solar water heater brand VALENTINES triple energy 200 liters.

It is located in a quiet area with easy access to the center of Nicosia and the highway.





#### Facilities

- Aircondition · Provision Solar water heater 1 Solar photovoltaic panels Features Granite countertops En suite Bathroom
- Modern design
- Pressurized water system  $\checkmark$
- Connected to electric mains
- Thermal insulation

Kitchen appliances Fitted wardrobes Municipal water/sewage

### Gallery

 $\checkmark$ 











# Floor plans