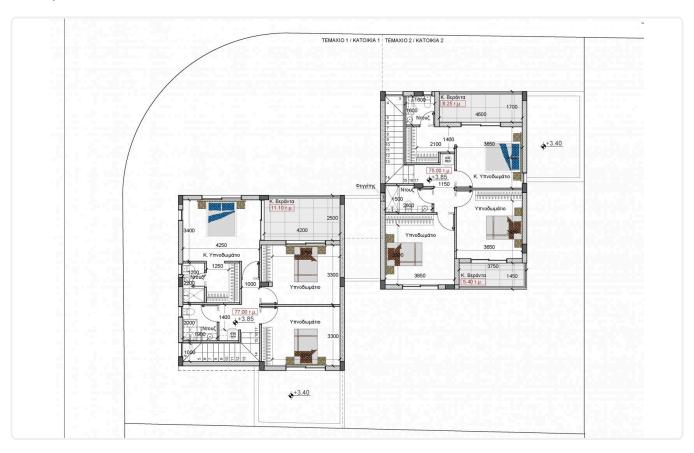

House consisting of open plan living room-sitting room-dining room-kitchen and guest toilet on the ground floor.

Large covered and uncovered terraces.

Upstairs 3 bedrooms, one of which have a private bathroom, a separate full bathroom and a large wardrobe.

# Floor plans