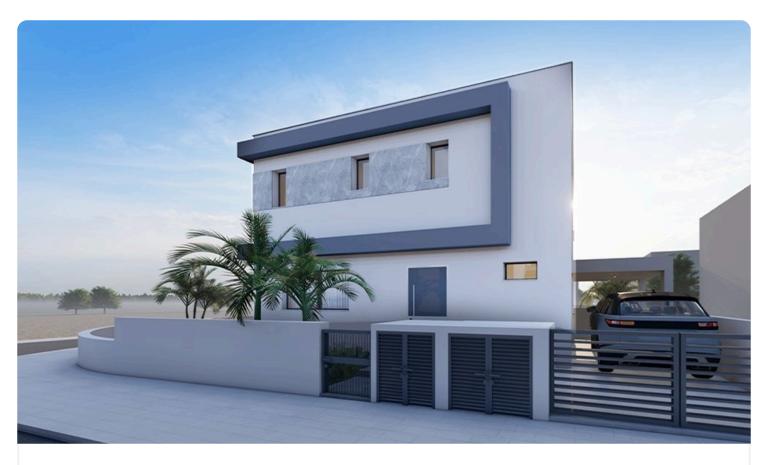

#### Description

Newly built (off plan) two-storey semi-detached house in a beautiful area in Kallithea Dali.

A residential development for modern houses on large plots is located in a new popular area of Nicosia, with excellent access to the highway and the city center.

House consisting of open plan living room-sitting room-dining room-kitchen and guest toilet on the ground floor.

Large covered and uncovered terraces.

Upstairs 3 bedrooms, one of which have a private bathroom, a separate full bathroom and a large wardrobe.

Exterior large yard. front and rear with the possibility of a private pool, optional, at an additional cost.

Anti-seismic construction with a single sandal on the foundation and a reinforced concrete frame according to the Cyprus Anti-Seismic Code.

Complete application of thermal facade on the external surfaces. Aluminum frames with high thermal and sound insulation index Plot **269 m**<sup>2</sup>

Covered veranda 20 m²

Parking spaces 2

Status Off plan