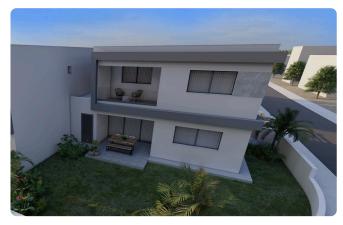

#### Description

Newly built (off plan) two-storey semi-detached house in a beautiful area in Kallithea Dali.

A residential development for modern houses on large plots is located in a new popular area of Nicosia, with excellent access to the highway and the city center.

House consisting of open plan living room-sitting room-dining room-kitchen and guest toilet on the ground floor.

Large covered and uncovered terraces.

Upstairs 3 bedrooms, one of which have a private bathroom, a separate full bathroom and a large wardrobe.

Exterior large yard. front and rear with the possibility of a private pool, optional, at an additional cost.

Anti-seismic construction with a single sandal on the foundation and a reinforced concrete frame according to the Cyprus Anti-Seismic Code.

Complete application of thermal facade on the external surfaces. Aluminum frames with high thermal and sound insulation index Plot **269 m**<sup>2</sup>

Covered veranda 20 m²

Parking spaces 2

Status Off plan