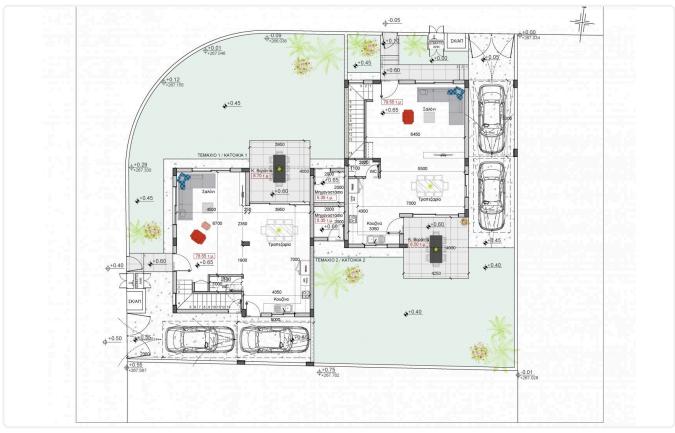

House consisting of open plan living room-sitting room-dining room-kitchen and guest toilet on the ground floor.

Large covered and uncovered terraces.

Upstairs 3 bedrooms, one of which have a private bathroom, a separate full bathroom and a large wardrobe.

# Floor plans