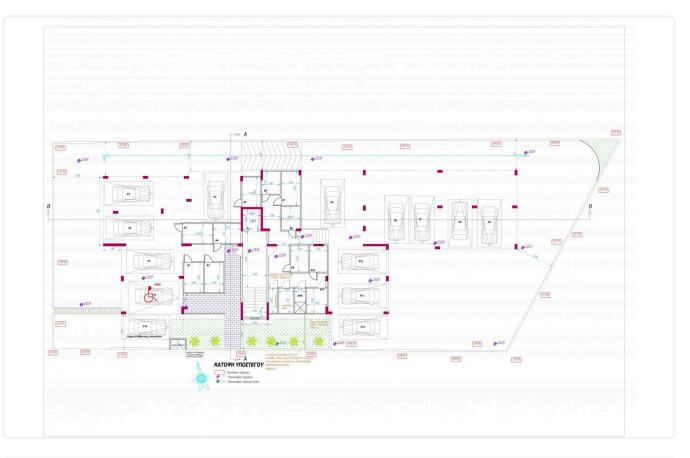

access to the highway and the center of Nicosia.





#### Facilities

| <ul> <li>Aircondition · Provision</li> </ul> | Storage                                |
|----------------------------------------------|----------------------------------------|
| <ul> <li>Solar water heater</li> </ul>       |                                        |
|                                              |                                        |
| Features                                     |                                        |
| ✓ Guest WC                                   | <ul> <li>Kitchen appliances</li> </ul> |

- Alarm system
- Fitted wardrobes
- Municipal water/sewage

# Kitchen appliances

- Double glazing
- Connected to electric mains
- Thermal insulation

# Gallery











# Floor plans