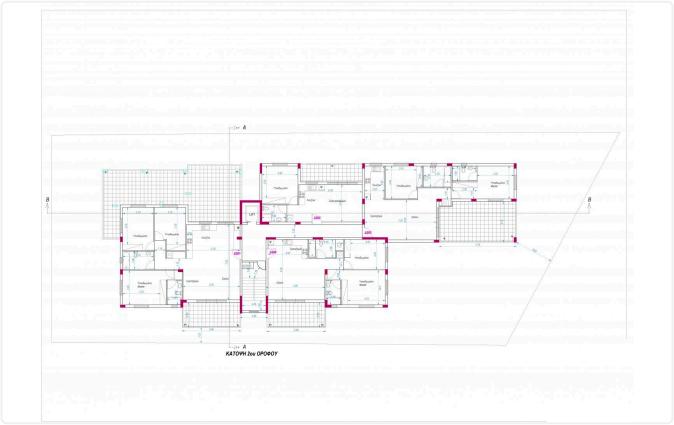

#### SOLD

2 bedrooms
2 W/C
Internal Area 83m2
Covered Verandas 15m2
Energy Efficiency "A"

Newly built, quality 2-bedroom apartment in the popular area of Latsia.

Open plan, living room with kitchen, comfortable bedrooms (one of them with en-suite bathroom), a full bathroom, large covered terraces, covered parking space and storage.