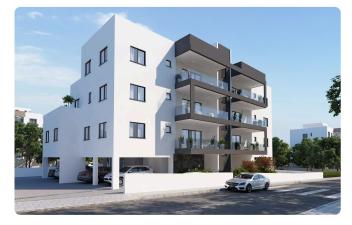

### 2 bed apartment in Latsia

#### SOLD

2 bedrooms
2 W/C
Internal Area 83m2
Covered Verandas 15m2
Energy Efficiency "A"

Newly built, quality 2-bedroom apartment in the popular area of Latsia.

Open plan, living room with kitchen, comfortable bedrooms (one of them with en-suite bathroom), a full bathroom, large covered terraces, covered parking space and storage.