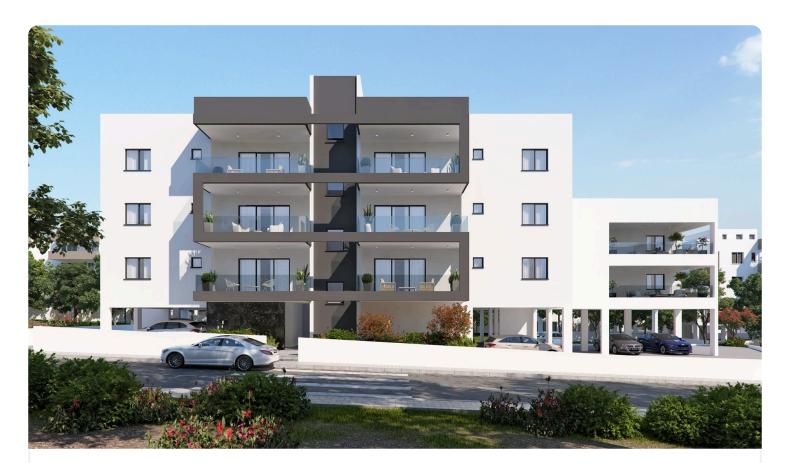

### 2 bed apartment in Latsia

# €165,000

| Latsia - Agios Eleftherios, Latsia, Nicosia | 2 Bedrooms | 2 Bathrooms | 98 m <sup>2</sup> Covered |
|---------------------------------------------|------------|-------------|---------------------------|
|                                             |            |             |                           |

#### SOLD

2 bedrooms
2 W/C
Internal Area 83m2
Covered Verandas 15m2
Energy Efficiency "A"

Newly built, quality 2-bedroom apartment in the popular area of Latsia.

Open plan, living room with kitchen, comfortable bedrooms (one of them with en-suite bathroom), a full bathroom, large covered terraces, covered parking space and storage.