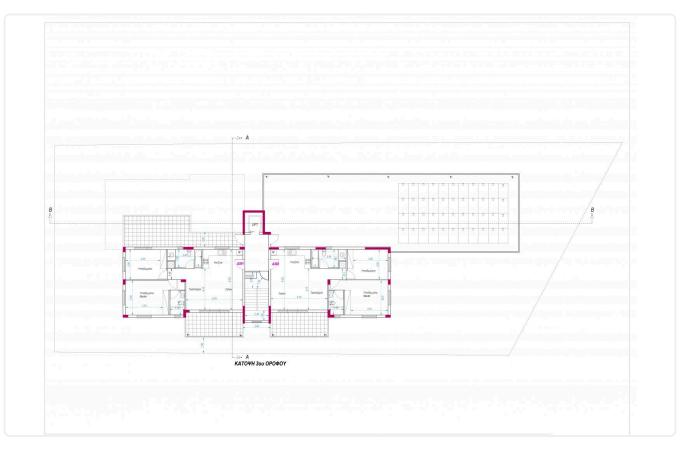

to the highway and the center of Nicosia.





#### Facilities

| <ul> <li>Aircondition · Provision</li> </ul> | Storage                                |
|----------------------------------------------|----------------------------------------|
| <ul> <li>Solar water heater</li> </ul>       |                                        |
|                                              |                                        |
| Features                                     |                                        |
| ✓ Guest WC                                   | <ul> <li>Kitchen appliances</li> </ul> |

- Alarm system
- Fitted wardrobes
- Municipal water/sewage

# Kitchen appliances

- Double glazing
- Connected to electric mains
- Thermal insulation

# Gallery











# Floor plans