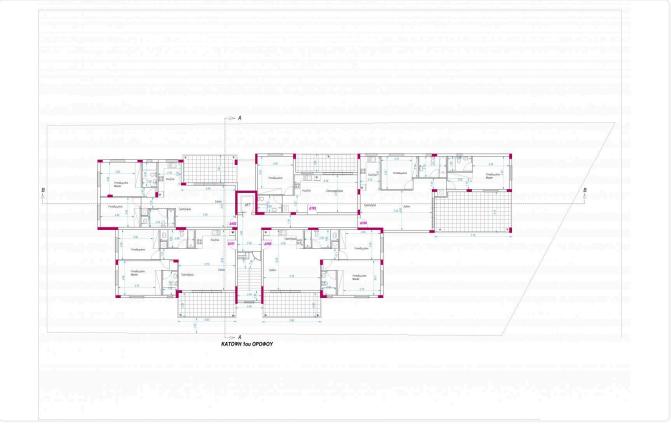

ccess to the highway and the center of Nicosia.





#### Facilities

| <ul> <li>Aircondition · Provision</li> </ul> | Storage                                |
|----------------------------------------------|----------------------------------------|
| <ul> <li>Solar water heater</li> </ul>       |                                        |
|                                              |                                        |
| Features                                     |                                        |
| ✓ Guest WC                                   | <ul> <li>Kitchen appliances</li> </ul> |

- Alarm system
- Fitted wardrobes
- Municipal water/sewage

# Kitchen appliances

- Double glazing
- Connected to electric mains
- Thermal insulation

# Gallery











# Floor plans