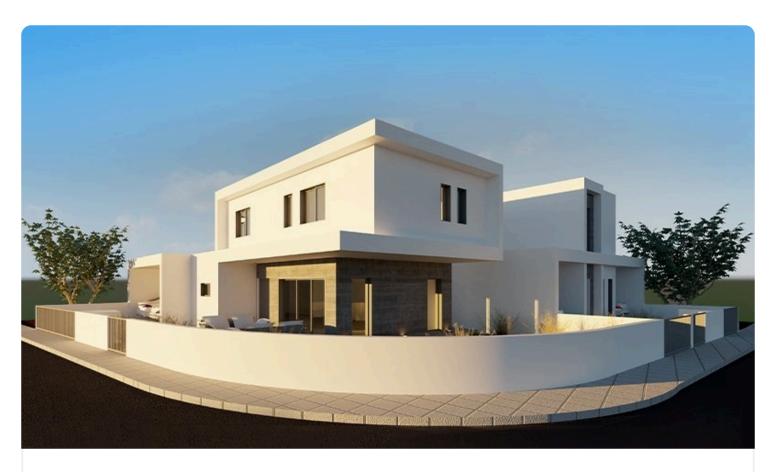

#### Description

SOLD

Newly built (off plan) two-storey semi-detached house in a beautiful area in Tseri.

A residential development for modern houses on large plots is located in a new popular area of Nicosia, with excellent access to the highway and the city center.

House consisting of open plan living room-sitting room-dining room-kitchen and guest toilet on the ground floor.

Large covered and uncovered terraces.

Upstairs 3 bedrooms, one of which have a private bathroom, a separate full bathroom and a large wardrobe.

Exterior large yard. front and rear with the possibility of a private pool, optional, at an additional cost.

Anti-seismic construction with a single sandal on the foundation and a reinforced concrete frame according to the Cyprus Anti-Seismic Code. Plot **277 m**<sup>2</sup>