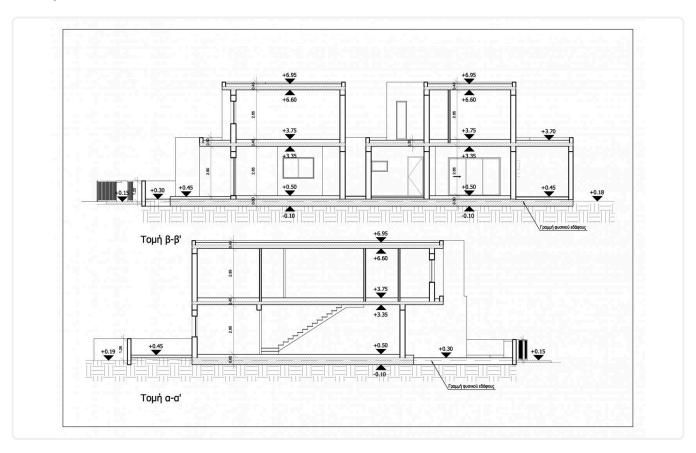

igh thermal and sound insulation index with double glazing.

Hydraulic installation in pipe in pipe, with water pressure system.

Dual energy solar water heater installed.

Provision with piping for air conditioners (split units).

Installation of photovoltaic system.

The house is certified with energy efficiency index "A" according to the energy study.

An ideal choice for living , away from the hustle and bustle of the city but with easy and fast access to all directions, city center, other cities, airport ports and other services.





### **Facilities**

✓ Aircondition · Provision

Gated complex

#### **Features**

- Kitchen appliances
- Connected to electric mains
- Sound insulation

- Fitted wardrobes
- Municipal water/sewage
- Thermal insulation

## Gallery









# Floor plans