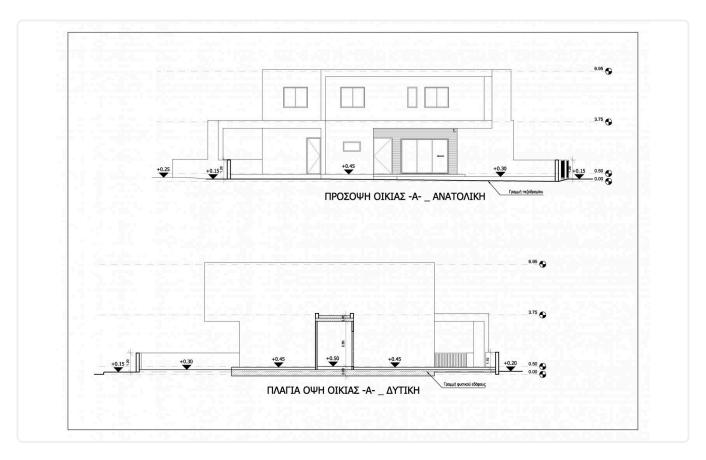

House consisting of open plan living room-sitting room-dining room-kitchen and guest toilet on the ground floor.

Large covered and uncovered terraces.

Upstairs 3 bedrooms, one of which have a private bathroom, a separate full bathroom and a large wardrobe.

Exterior large yard. front and rear with the possibility of a private pool, optional, at an additional cost.

Anti-seismic construction with a single sandal on the foundation and a reinforced concrete frame according to the Cyprus Anti-Seismic Code. Plot **277 m**<sup>2</sup>