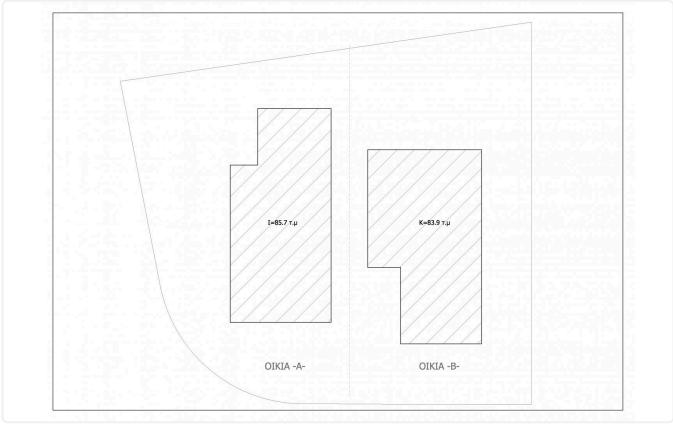

Exterior large yard. front and rear with the possibility of a private pool, optional, at an additional cost.

Anti-seismic construction with a single sandal on the foundation and a reinforced concrete frame according to the Cyprus Anti-Seismic Code. Plot **277 m**<sup>2</sup>