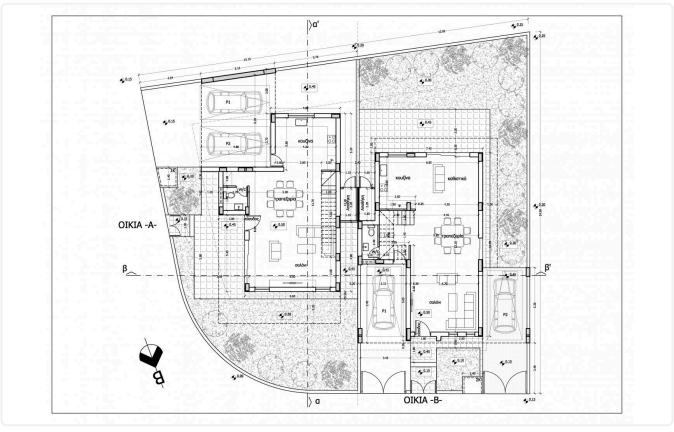

House consisting of open plan living room-sitting room-dining room-kitchen and guest toilet on the ground floor.

Large covered and uncovered terraces.

Upstairs 3 bedrooms, one of which have a private bathroom, a separate full bathroom and a large wardrobe.

Exterior large yard. front and rear with the possibility of a private pool, optional, at an additional cost.

Anti-seismic construction with a single sandal on the foundation and a reinforced concrete frame according to the Cyprus Anti-Seismic Code. Plot **277 m**<sup>2</sup>

Covered veranda 11.2 m<sup>2</sup>

Parking spaces

Energy efficiency rating A

Status Off plan

Complete application of thermal facade on the external surfaces.

Aluminum frames with high thermal and sound insulation index with double glazing.