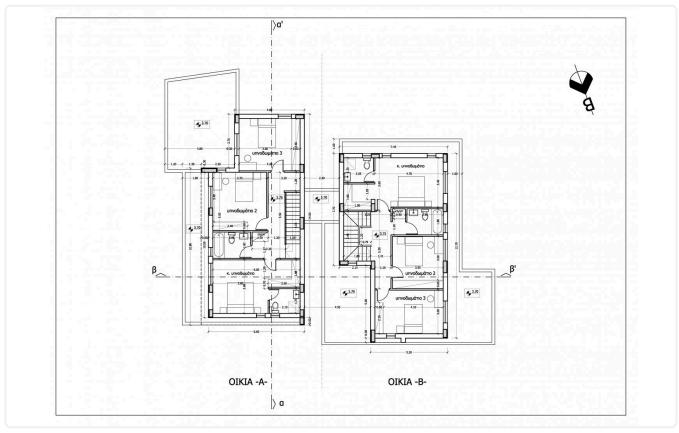

House consisting of open plan living room-sitting room-dining room-kitchen and guest toilet on the ground floor.

Large covered and uncovered terraces.

Upstairs 3 bedrooms, one of which have a private bathroom, a separate full bathroom and a large wardrobe.

# Floor plans