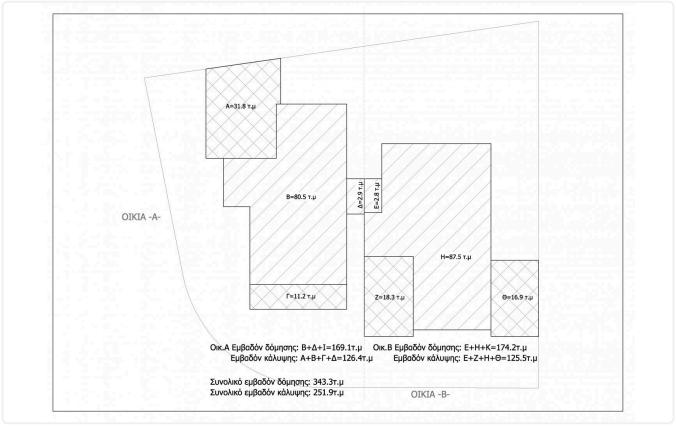

House consisting of open plan living room-sitting room-dining room-kitchen and guest toilet on the ground floor.

Large covered and uncovered terraces.

Upstairs 3 bedrooms, one of which have a private bathroom, a separate full bathroom and a large wardrobe.

Exterior large yard. front and rear with the possibility of a private pool, optional, at an additional cost.

Anti-seismic construction with a single sandal on the foundation and a reinforced concrete frame according to the Cyprus Anti-Seismic Code. Plot **277 m**<sup>2</sup>

Covered veranda 11.2 m<sup>2</sup>

Parking spaces

Energy efficiency rating A

Status Off plan

Complete application of thermal facade on the external surfaces.

Aluminum frames with high thermal and sound insulation index with double glazing.