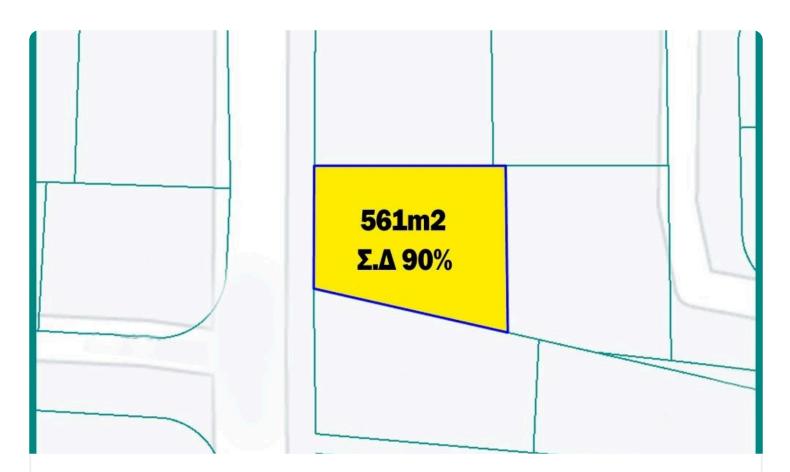

## Description

**K J D I S** 

ESTATES

Now for sale plot in a very good area in Kallithea (Nicosia). Located in a sparsely populated area with easy access to the neighbouring streets.

It lies within Ka6 zone with a building density of 90% and a coverage ratio of 50% and has an area of 561 square meters. .

The plot has a rectangular shape, flat even surface and a total frontage of approximately 17 meters.

It abuts onto a public registered road along its northeastern and southeastern boundary.

It is suitable for the construction of a two-storey house or unified

Plot

€128,000

561 m<sup>2</sup>

561 m<sup>2</sup> Area

residential development.