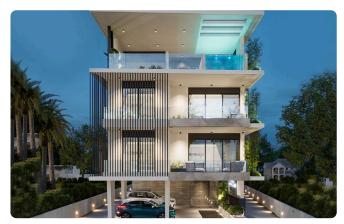

#### Description

Imagine living in an urban oasis right in the heart of Strovolos! Welcome to your new home, this unique 4-bedroom apartment with its private pool, the crown jewel Strovolos, Nicosia 151 sq.m. indoor spaces + 56 sq.m. covered verandas

Characteristics:

- Energy efficiency A
- Thermal insulating aluminium frames
- Alarm system
- Underfloor heating with heat pump
- •A Complete air conditioning installation
- Photovoltaic system

Five modern and luxurious houses located in one of the most privileged areas of Nicosia in Strovolos with easy access to all amenities. Uniquely designed with beautiful open view of common green areas, modern minimalist architecture and built with excellent quality of materials.