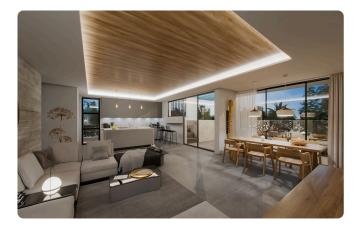

#### Features

Guest WC **Roller Blinds** Granite countertops En suite Bathroom  $\checkmark$ Modern design Jacuzzi Roof Garden Kitchen appliances Alarm system Fitted wardrobes Connected to electric mains Municipal water/sewage Thermal insulation