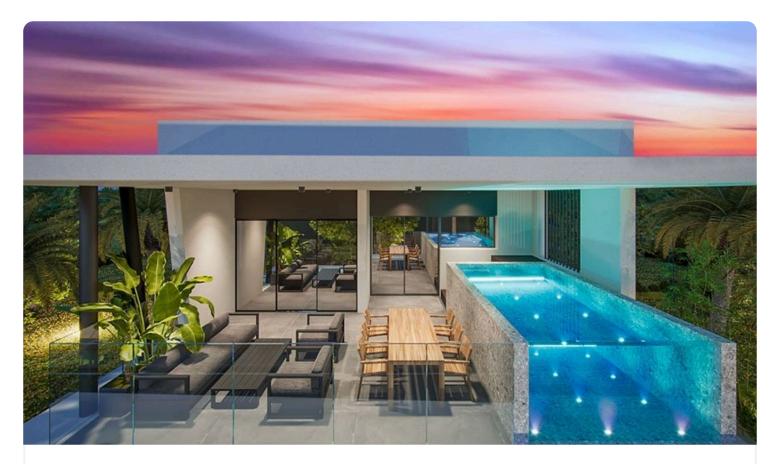

#### Description

Imagine living in an urban oasis right in the heart of Strovolos! Welcome to your new home, this unique 4-bedroom apartment with its private pool, the crown jewel Strovolos, Nicosia 151 sq.m. indoor spaces + 56 sq.m. covered verandas

### Facilities

✓ Aircondition · Provision
✓ Pool · Private
✓ Gated complex
✓ Solar water heater