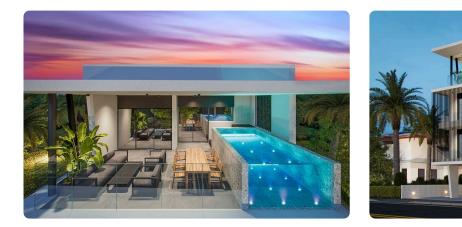

#### Description

Imagine living in an urban oasis right in the heart of Strovolos! Welcome to your new home, this unique 4-bedroom apartment with its private pool, the crown jewel Strovolos, Nicosia 151 sq.m. indoor spaces + 56 sq.m. covered verandas

### Facilities

✓ Aircondition · Provision
✓ Pool · Private
✓ Gated complex
✓ Solar water heater