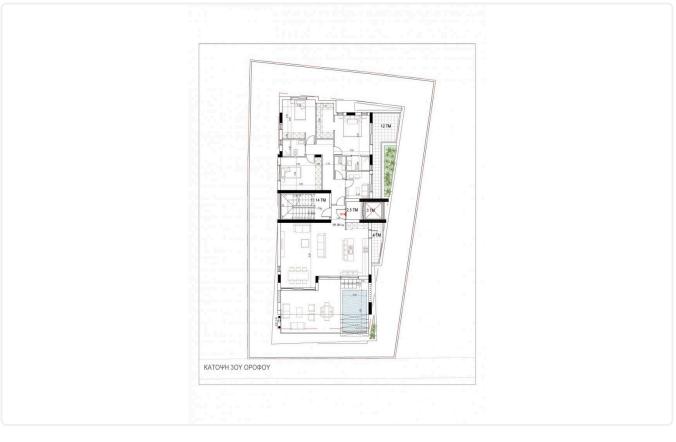

-|-----------------------|
| Parking spaces     | 2                     |
| Status             | Under<br>construction |





Five modern and luxurious houses located in one of the most privileged areas of Nicosia in Strovolos with easy access to all amenities. Uniquely designed with beautiful open view of common green areas, modern minimalist architecture and built with excellent quality of materials.





### Facilities

✓ Aircondition · Provision
✓ Pool · Private
✓ Gated complex
✓ Solar water heater

#### Features

Guest WC **Roller Blinds** Granite countertops En suite Bathroom  $\checkmark$ Modern design Jacuzzi Roof Garden Kitchen appliances Alarm system Fitted wardrobes Connected to electric mains Municipal water/sewage Thermal insulation

## Gallery

















# Floor plans