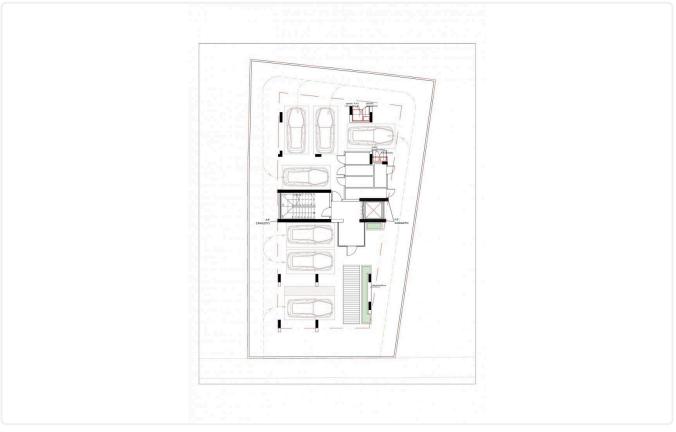

-----------------------|
| Parking spaces     | 2                     |
| Status             | Under<br>construction |





Five modern and luxurious houses located in one of the most privileged areas of Nicosia in Strovolos with easy access to all amenities. Uniquely designed with beautiful open view of common green areas, modern minimalist architecture and built with excellent quality of materials.





### Facilities

✓ Aircondition · Provision
✓ Pool · Private
✓ Gated complex
✓ Solar water heater

#### Features

Guest WC **Roller Blinds** Granite countertops En suite Bathroom  $\checkmark$ Modern design Jacuzzi Roof Garden Kitchen appliances Alarm system Fitted wardrobes Connected to electric mains Municipal water/sewage Thermal insulation

## Gallery

















# Floor plans