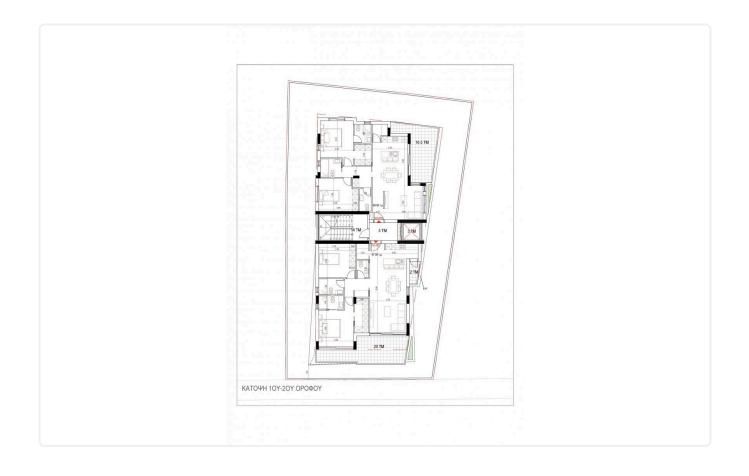

-----------------|
| Parking spaces     | 2                     |
| Status             | Under<br>construction |





Five modern and luxurious houses located in one of the most privileged areas of Nicosia in Strovolos with easy access to all amenities. Uniquely designed with beautiful open view of common green areas, modern minimalist architecture and built with excellent quality of materials.





### Facilities

✓ Aircondition · Provision
✓ Pool · Private
✓ Gated complex
✓ Solar water heater

#### Features

Guest WC **Roller Blinds** Granite countertops En suite Bathroom  $\checkmark$ Modern design Jacuzzi Roof Garden Kitchen appliances Alarm system Fitted wardrobes Connected to electric mains Municipal water/sewage Thermal insulation

## Gallery

















# Floor plans