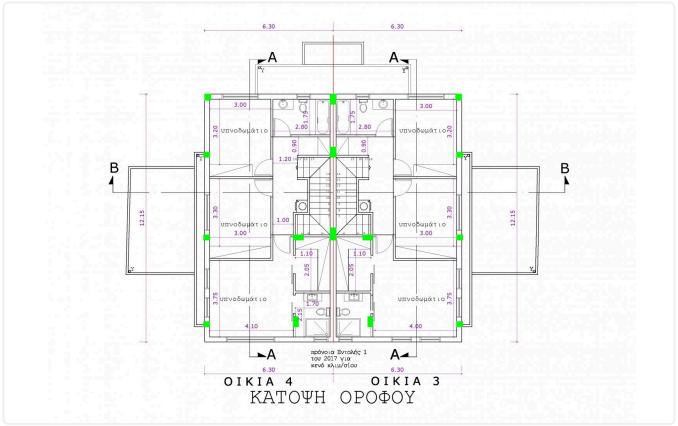

A residential development for modern houses on large plots is located in a new popular area of Nicosia, with excellent access to the highway and the city center.

House consisting of open plan living room-sitting room-dining room-kitchen and guest toilet on the ground floor.

Large covered and uncovered terraces.

Upstairs 3 bedrooms, one of which have a private bathroom, a separate full bathroom and a large wardrobe.

Exterior large yard. front and rear with the possibility of a private pool, optional, at an additional cost.

# Floor plans