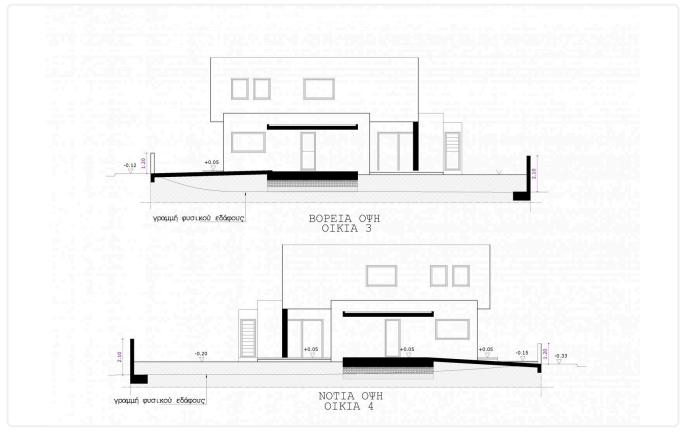

Large covered and uncovered terraces.

Upstairs 3 bedrooms, one of which have a private bathroom, a separate full bathroom and a large wardrobe.

Exterior large yard. front and rear with the possibility of a private pool, optional, at an additional cost.

# Floor plans