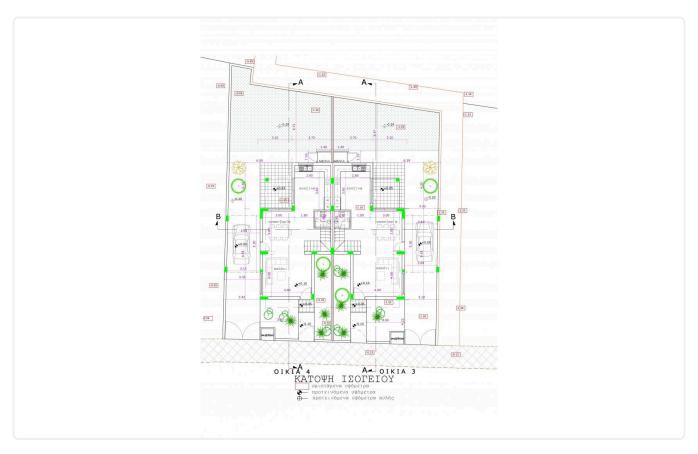

A residential development for modern houses on large plots is located in a new popular area of Nicosia, with excellent access to the highway and the city center.

House consisting of open plan living room-sitting room-dining room-kitchen and guest toilet on the ground floor.

Large covered and uncovered terraces.

Upstairs 3 bedrooms, one of which have a private bathroom, a separate full bathroom and a large wardrobe.

Exterior large yard. front and rear with the possibility of a private pool, optional, at an additional cost.

# Floor plans