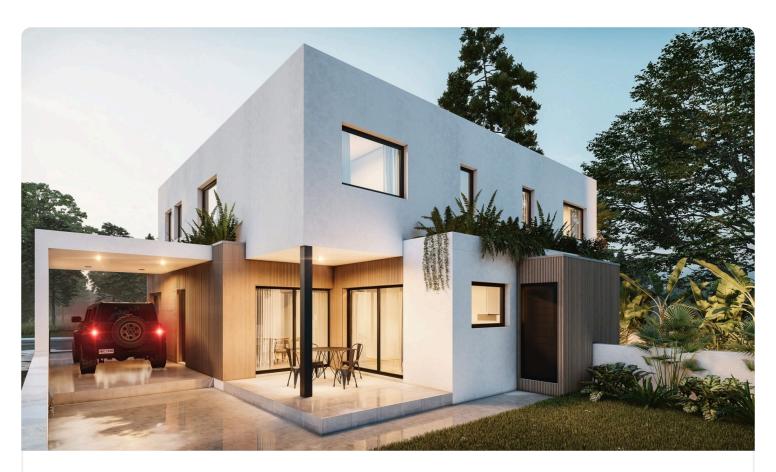

## For sale new house 10 min from Dali center

Dali, Nicosia 3 Bedrooms 2 Bathrooms 157 m² Covered

A residential development for modern houses on large plots is located in a new popular area of Nicosia, with excellent access to the highway and the city center.

House consisting of open plan living room-sitting room-dining room-kitchen and guest toilet on the ground floor.

Large covered and uncovered terraces.

Upstairs 3 bedrooms, one of which have a private bathroom, a separate full bathroom and a large wardrobe.

Exterior large yard. front and rear with the possibility of a private pool, optional, at an additional cost.