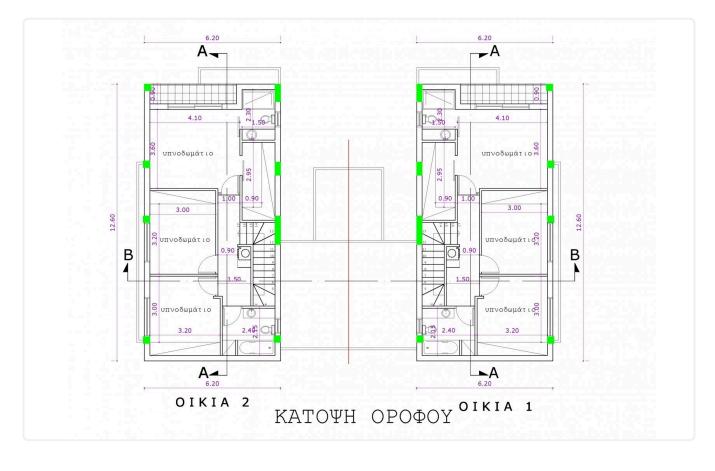

Large covered and uncovered terraces.

Upstairs 3 bedrooms, one of which have a private bathroom, a separate full bathroom and a large wardrobe.

Exterior large yard. front and rear with the possibility of a private pool, optional, at an additional cost.

# Floor plans