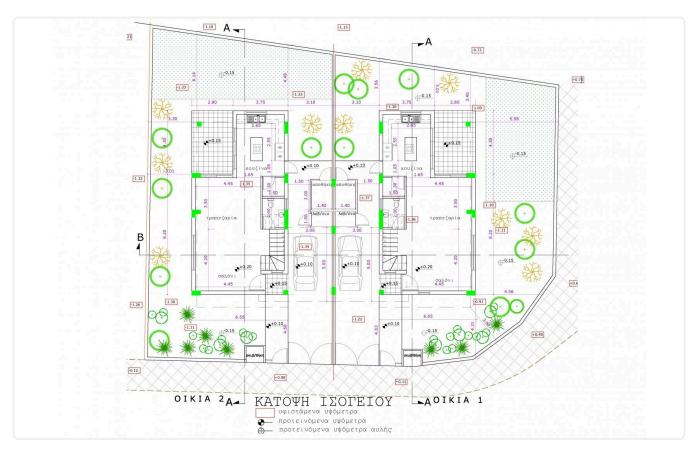

A residential development for modern houses on large plots is located in a new popular area of Nicosia, with excellent access to the highway and the city center.

House consisting of open plan living room-sitting room-dining room-kitchen and guest toilet on the ground floor.

Large covered and uncovered terraces.

Upstairs 3 bedrooms, one of which have a private bathroom, a separate full bathroom and a large wardrobe.

Exterior large yard. front and rear with the possibility of a private pool, optional, at an additional cost.

# Floor plans