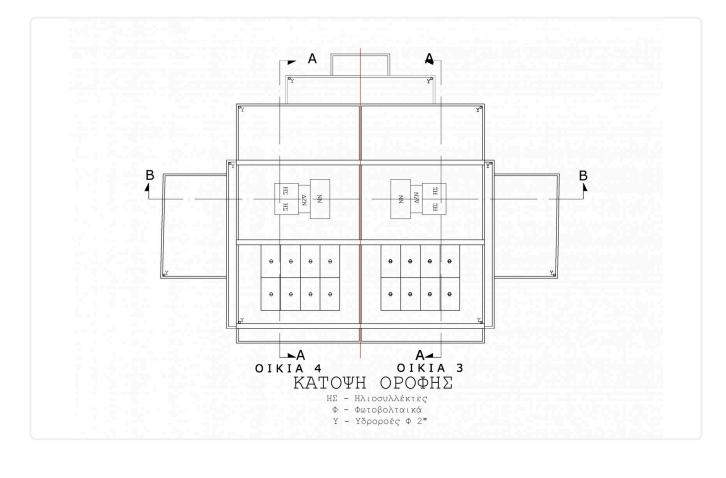

Dual energy solar water heater installed.

Provision with piping for air conditioners (split units).

Installation of photovoltaic system.

The house is certified with energy efficiency index "A" according to the energy study.

# Floor plans