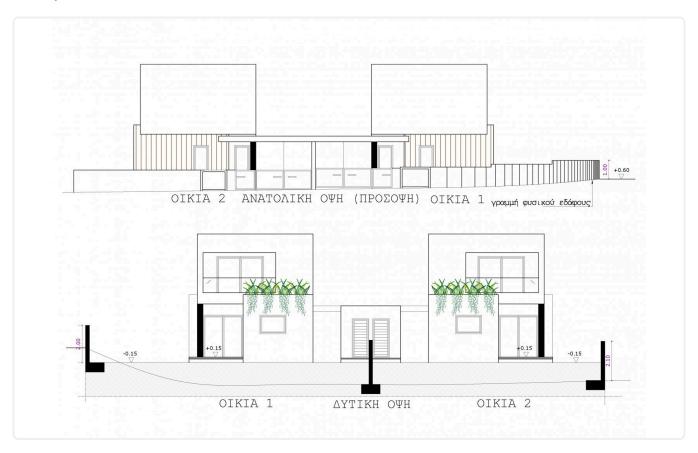

photovoltaic system.

The house is certified with energy efficiency index "A" according to the energy study.

An ideal choice for living , away from the hustle and bustle of the city but with easy and fast access to all directions, city center, other cities, airport ports and other services.

http://www.moi.gov.cy/moi/moi.nsf/All/ CC5278EDABFDFDF4C225867D0030552A?OpenDocument





### **Facilities**

- ✓ Heating · Provision
- Gated complex
- Solar photovoltaic panels

- Storage
- Solar water heater

#### **Features**

- Guest WC
- En suite Bathroom
- Kitchen appliances
- Garden
- Connected to electric mains
- Sound insulation

- Granite countertops
- Modern design
- Alarm system, Provision
- Fitted wardrobes
- Municipal water/sewage
- Thermal insulation

# Gallery









# Floor plans