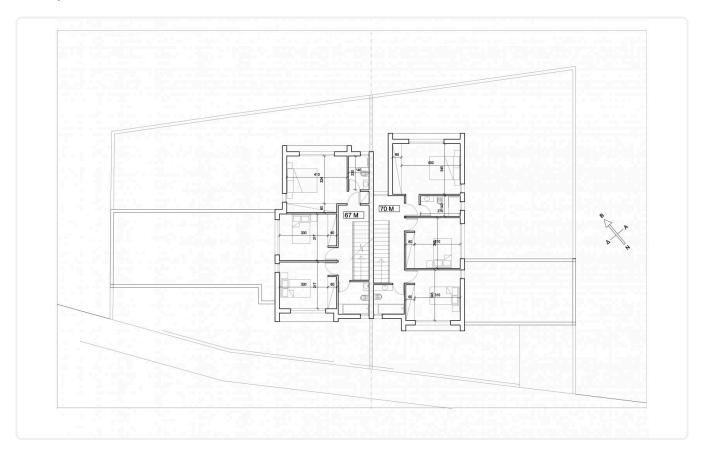

# Floor plans

House consisting of open plan living room-sitting room-dining room-kitchen and guest toilet on the ground floor.

Large covered and uncovered terraces.

Upstairs 3 bedrooms, one of which have a private bathroom, a separate full bathroom and a large wardrobe.