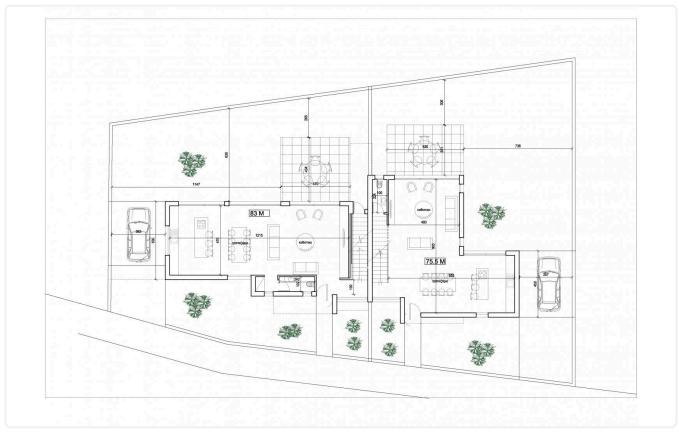

House consisting of open plan living room-sitting room-dining room-kitchen and guest toilet on the ground floor.

Large covered and uncovered terraces.

Upstairs 3 bedrooms, one of which have a private bathroom, a separate full bathroom and a large wardrobe.

# Floor plans