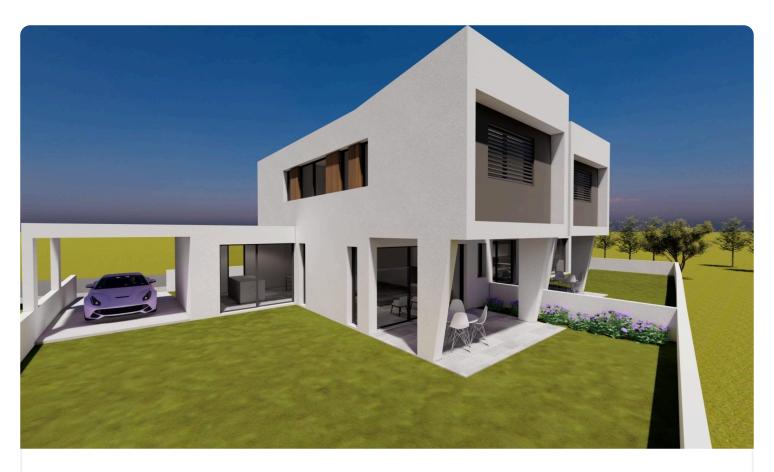

### Description

Newly built (off plan) two-storey semi-detached house in a beautiful area in Tseri.

A residential development for modern houses on large plots is located in a new popular area of Nicosia, with excellent access to the highway and the city center.

House consisting of open plan living room-sitting room-dining room-kitchen and guest toilet on the ground floor.

Large covered and uncovered terraces.

Upstairs 3 bedrooms, one of which have a private bathroom, a separate full bathroom and a large wardrobe.

Exterior large yard. front and rear with the possibility of a private pool, optional, at an additional cost.

Anti-seismic construction with a single sandal on the foundation and a reinforced concrete frame according to the Cyprus Anti-Seismic Code.